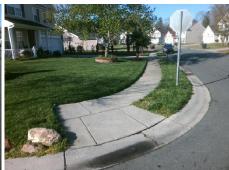

## Field Measurements/Component Compliance

Street 1 Name
Stop Condition-Street 2
Street 2 Name
Stop Condition-Street 1

STRINGFELLOW LN
None
PEDLAR MILLS RD
StopSign

Possible Solutions:

Remove & Replace Curb Ramp With Two New Directional Ramps or Equivalent.

Surveyor Notes:

N/A

PROW/ADA:

Not Found, R304.5.1, R304.2.2

Total Cost: \$ 3200.00

| Field Measurements/Component Compliance |                       |       |                        |                             |       |
|-----------------------------------------|-----------------------|-------|------------------------|-----------------------------|-------|
| Compliance Description                  |                       | Data  | Compliance Description |                             | Data  |
| N/A                                     | Ramp Length (in)      | 50.0  | No                     | Ramp Slope (%)              | 9.1   |
| No                                      | Ramp Width (in)       | 44.5  | Yes                    | Ramp XSlope (%)             | 0.7   |
| N/A                                     | Flare Type LT         | N/A   | N/A                    | Flare Type RT               | N/A   |
| N/A                                     | Flare Slope LT (%)    | N/A   | N/A                    | Flare Slope RT (%)          | N/A   |
| N/A                                     | Flare Traversable LT? | N/A   | N/A                    | Flare Traversable RT?       | N/A   |
| N/A                                     | Landing Length (in)   | N/A   | N/A                    | DWS Provided?               | N/A   |
| N/A                                     | Landing Width (in)    | N/A   | N/A                    | DWS Contrast?               | N/A   |
| N/A                                     | Landing Slope (%)     | N/A   | N/A                    | DWS Length (in)             | N/A   |
| N/A                                     | Landing X Slope (%)   | N/A   | N/A                    | DWS Full Width?             | N/A   |
| N/A                                     | Landing Curb? (Y/N)   | N/A   | N/A                    | DWS Offset (in)             | N/A   |
| N/A                                     | Shared Landing?       | N/A   |                        |                             |       |
| N/A                                     | Gutter Ponding?       | N/A   | N/A                    | Gutter Slope (%)            | N/A   |
| N/A                                     | Gutter Lip Ht (in)    | N/A   | N/A                    | Gutter X Slope (%)          | N/A   |
| N/A                                     | Painted X Walk1?      | No    | N/A                    | Painted X Walk2?            | No    |
|                                         | X Walk 1 Direction    | To NE |                        | X Walk 2 Direction          | To NW |
| N/A                                     | X Walk 1 Width (in)   | N/A   | N/A                    | X Walk 2 Width (in)         | N/A   |
|                                         | X Walk 1 Slope (%)    | 4.2   |                        | X Walk 2 Slope (%)          | 3.0   |
|                                         | X Walk 1 X Slope (%)  | 2.3   |                        | X Walk 2 X Slope (%)        | 1.0   |
| N/A                                     | Ramp inside XWalk1?   | N/A   | N/A                    | Ramp inside XWalk2?         | N/A   |
|                                         | Road Slope (%)        | 2.0   | N/A                    | Clear Space?                | N/A   |
|                                         | Road X Slope (%)      | 3.7   | N/A                    | Clear Space to XWalk (in)   | N/A   |
| N/A                                     | Any Obstructions?     | N/A   | N/A                    | Storm Grate/Utility Hazard? | N/A   |
|                                         | Obstruction Type      |       |                        | Storm Grate/Utility Type    |       |
|                                         |                       | N/A   |                        |                             | N/A   |
|                                         |                       |       | Yes                    | Surface Condition? (G/P)    | Good  |
|                                         | W. 1                  |       |                        |                             |       |