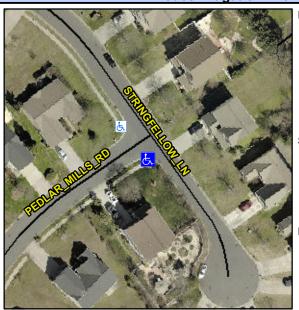

## Access Compliance Report Public Rights-of-Way (Curb Ramps)

Intersection ID: 28622 Main Street: PEDLAR\_MILLS\_RD Cross Street: STRINGFELLOW\_LN Location: SW

ADA ID: 82616E1FBEF1 Ramp Type: PerpDiag Initial Pass/Fail: Fail Overall Compliance: No Severity Score: 21.25