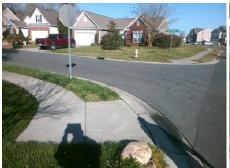

## Field Measurements/Component Compliance

Street 1 Name
Stop Condition-Street 2
Street 2 Name
Stop Condition-Street 1

STRINGFELLOW LN
None
PEDLAR MILLS RD
StopSign

Possible Solutions:

Remove & Replace Curb Ramp With Two New Directional Ramps or Equivalent.

Surveyor Notes:

N/A

PROW/ADA:

Not Found, R304.5.1, R304.2.2

Total Cost: \$ 3200.00

| Field Measurements/Component Compliance |                       |       |                        |                             |       |
|-----------------------------------------|-----------------------|-------|------------------------|-----------------------------|-------|
| Compliance Description                  |                       | Data  | Compliance Description |                             | Data  |
| N/A                                     | Ramp Length (in)      | 50.0  | No                     | Ramp Slope (%)              | 9.1   |
| No                                      | Ramp Width (in)       | 44.5  | Yes                    | Ramp XSlope (%)             | 0.7   |
| N/A                                     | Flare Type LT         | N/A   | N/A                    | Flare Type RT               | N/A   |
| N/A                                     | Flare Slope LT (%)    | N/A   | N/A                    | Flare Slope RT (%)          | N/A   |
| N/A                                     | Flare Traversable LT? | N/A   | N/A                    | Flare Traversable RT?       | N/A   |
| N/A                                     | Landing Length (in)   | N/A   | N/A                    | DWS Provided?               | N/A   |
| N/A                                     | Landing Width (in)    | N/A   | N/A                    | DWS Contrast?               | N/A   |
| N/A                                     | Landing Slope (%)     | N/A   | N/A                    | DWS Length (in)             | N/A   |
| N/A                                     | Landing X Slope (%)   | N/A   | N/A                    | DWS Full Width?             | N/A   |
| N/A                                     | Landing Curb? (Y/N)   | N/A   | N/A                    | DWS Offset (in)             | N/A   |
| N/A                                     | Shared Landing?       | N/A   |                        |                             |       |
| N/A                                     | Gutter Ponding?       | N/A   | N/A                    | Gutter Slope (%)            | N/A   |
| N/A                                     | Gutter Lip Ht (in)    | N/A   | N/A                    | Gutter X Slope (%)          | N/A   |
| N/A                                     | Painted X Walk1?      | No    | N/A                    | Painted X Walk2?            | No    |
|                                         | X Walk 1 Direction    | To NE |                        | X Walk 2 Direction          | To NW |
| N/A                                     | X Walk 1 Width (in)   | N/A   | N/A                    | X Walk 2 Width (in)         | N/A   |
|                                         | X Walk 1 Slope (%)    | 4.2   |                        | X Walk 2 Slope (%)          | 3.0   |
|                                         | X Walk 1 X Slope (%)  | 2.3   |                        | X Walk 2 X Slope (%)        | 1.0   |
| N/A                                     | Ramp inside XWalk1?   | N/A   | N/A                    | Ramp inside XWalk2?         | N/A   |
|                                         | Road Slope (%)        | 2.0   | N/A                    | Clear Space?                | N/A   |
|                                         | Road X Slope (%)      | 3.7   | N/A                    | Clear Space to XWalk (in)   | N/A   |
| N/A                                     | Any Obstructions?     | N/A   | N/A                    | Storm Grate/Utility Hazard? | N/A   |
|                                         | Obstruction Type      |       |                        | Storm Grate/Utility Type    |       |
|                                         |                       | N/A   |                        |                             | N/A   |
|                                         |                       |       | Yes                    | Surface Condition? (G/P)    | Good  |
|                                         | W. 1                  |       |                        |                             |       |