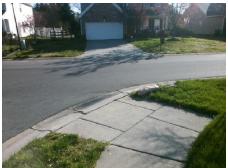

## Field Measurements/Component Compliance

Street 1 Name
Stop Condition-Street 2
Street 2 Name
Stop Condition-Street 1

STRINGFELLOW LN
None
PEDLAR MILLS RD
StopSign

Possible Solutions:

Remove & Replace Curb Ramp With Two New Directional Ramps or Equivalent.

Surveyor Notes:

N/A

PROW/ADA:

Not Found, R304.5.1, R304.2.2

Total Cost: \$ 3200.00

| Field Measurements/Component Compliance |                       |       |                        |                             |       |
|-----------------------------------------|-----------------------|-------|------------------------|-----------------------------|-------|
| Compliance Description                  |                       | Data  | Compliance Description |                             | Data  |
| N/A                                     | Ramp Length (in)      | 50.0  | No                     | Ramp Slope (%)              | 9.1   |
| No                                      | Ramp Width (in)       | 44.5  | Yes                    | Ramp XSlope (%)             | 0.7   |
| N/A                                     | Flare Type LT         | N/A   | N/A                    | Flare Type RT               | N/A   |
| N/A                                     | Flare Slope LT (%)    | N/A   | N/A                    | Flare Slope RT (%)          | N/A   |
| N/A                                     | Flare Traversable LT? | N/A   | N/A                    | Flare Traversable RT?       | N/A   |
| N/A                                     | Landing Length (in)   | N/A   | N/A                    | DWS Provided?               | N/A   |
| N/A                                     | Landing Width (in)    | N/A   | N/A                    | DWS Contrast?               | N/A   |
| N/A                                     | Landing Slope (%)     | N/A   | N/A                    | DWS Length (in)             | N/A   |
| N/A                                     | Landing X Slope (%)   | N/A   | N/A                    | DWS Full Width?             | N/A   |
| N/A                                     | Landing Curb? (Y/N)   | N/A   | N/A                    | DWS Offset (in)             | N/A   |
| N/A                                     | Shared Landing?       | N/A   |                        |                             |       |
| N/A                                     | Gutter Ponding?       | N/A   | N/A                    | Gutter Slope (%)            | N/A   |
| N/A                                     | Gutter Lip Ht (in)    | N/A   | N/A                    | Gutter X Slope (%)          | N/A   |
| N/A                                     | Painted X Walk1?      | No    | N/A                    | Painted X Walk2?            | No    |
|                                         | X Walk 1 Direction    | To NE |                        | X Walk 2 Direction          | To NW |
| N/A                                     | X Walk 1 Width (in)   | N/A   | N/A                    | X Walk 2 Width (in)         | N/A   |
|                                         | X Walk 1 Slope (%)    | 4.2   |                        | X Walk 2 Slope (%)          | 3.0   |
|                                         | X Walk 1 X Slope (%)  | 2.3   |                        | X Walk 2 X Slope (%)        | 1.0   |
| N/A                                     | Ramp inside XWalk1?   | N/A   | N/A                    | Ramp inside XWalk2?         | N/A   |
|                                         | Road Slope (%)        | 2.0   | N/A                    | Clear Space?                | N/A   |
|                                         | Road X Slope (%)      | 3.7   | N/A                    | Clear Space to XWalk (in)   | N/A   |
| N/A                                     | Any Obstructions?     | N/A   | N/A                    | Storm Grate/Utility Hazard? | N/A   |
|                                         | Obstruction Type      |       |                        | Storm Grate/Utility Type    |       |
|                                         |                       | N/A   |                        |                             | N/A   |
|                                         |                       |       | Yes                    | Surface Condition? (G/P)    | Good  |
|                                         | W. 1                  |       |                        |                             |       |