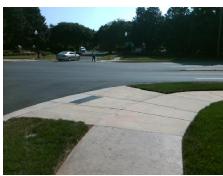

## Field Measurements/Component Compliance

Street 1 Name
Stop Condition-Street 2
Street 2 Name
Stop Condition-Street 1

COLONY RD None CARMEL CRESCENT DR StopSign Possible Solutions:

Remove & Replace Curb Ramp With Two New Directional Ramps or Equivalent.

Surveyor Notes:

N/A

PROW/ADA:

Not Found, R304.5.1

Total Cost: \$ 3200.00

| Field Measurements/Component Compliance |       |                        |      |                        |                             |      |
|-----------------------------------------|-------|------------------------|------|------------------------|-----------------------------|------|
|                                         | Compl | Compliance Description |      | Compliance Description |                             | Data |
|                                         | N/A   | Ramp Length (in)       | 97.0 | Yes                    | Ramp Slope (%)              | 6.4  |
|                                         | No    | Ramp Width (in)        | 41.0 | Yes                    | Ramp XSlope (%)             | 2.0  |
|                                         | N/A   | Flare Type LT          | N/A  | N/A                    | Flare Type RT               | N/A  |
|                                         | N/A   | Flare Slope LT (%)     | N/A  | N/A                    | Flare Slope RT (%)          | N/A  |
|                                         | N/A   | Flare Traversable LT?  | N/A  | N/A                    | Flare Traversable RT?       | N/A  |
|                                         | N/A   | Landing Length (in)    | N/A  | N/A                    | DWS Provided?               | N/A  |
|                                         | N/A   | Landing Width (in)     | N/A  | N/A                    | DWS Contrast?               | N/A  |
|                                         | N/A   | Landing Slope (%)      | N/A  | N/A                    | DWS Length (in)             | N/A  |
|                                         | N/A   | Landing X Slope (%)    | N/A  | N/A                    | DWS Full Width?             | N/A  |
|                                         | N/A   | Landing Curb? (Y/N)    | N/A  | N/A                    | DWS Offset (in)             | N/A  |
|                                         | N/A   | Shared Landing?        | N/A  |                        |                             |      |
|                                         | N/A   | Gutter Ponding?        | N/A  | N/A                    | Gutter Slope (%)            | N/A  |
|                                         | N/A   | Gutter Lip Ht (in)     | N/A  | N/A                    | Gutter X Slope (%)          | N/A  |
|                                         | N/A   | Painted X Walk1?       | No   | N/A                    | Painted X Walk2?            | No   |
|                                         |       | X Walk 1 Direction     | To E |                        | X Walk 2 Direction          | To N |
|                                         | N/A   | X Walk 1 Width (in)    | N/A  | N/A                    | X Walk 2 Width (in)         | N/A  |
|                                         |       | X Walk 1 Slope (%)     | 2.8  |                        | X Walk 2 Slope (%)          | 3.7  |
|                                         |       | X Walk 1 X Slope (%)   | 4.2  |                        | X Walk 2 X Slope (%)        | 3.7  |
|                                         | N/A   | Ramp inside XWalk1?    | N/A  | N/A                    | Ramp inside XWalk2?         | N/A  |
|                                         |       | Road Slope (%)         | 0.8  | N/A                    | Clear Space?                | N/A  |
|                                         |       | Road X Slope (%)       | 4.4  | N/A                    | Clear Space to XWalk (in)   | N/A  |
|                                         | N/A   | Any Obstructions?      | N/A  | N/A                    | Storm Grate/Utility Hazard? | N/A  |
|                                         |       | Obstruction Type       |      |                        | Storm Grate/Utility Type    |      |
|                                         |       |                        | N/A  |                        |                             | N/A  |
|                                         |       |                        |      | Yes                    | Surface Condition? (G/P)    | Good |
|                                         |       |                        |      |                        |                             |      |