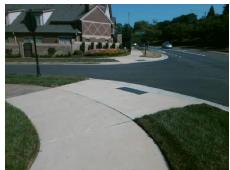

## Field Measurements/Component Compliance

Street 1 Name
Stop Condition-Street 2
Street 2 Name
Stop Condition-Street 1

COLONY RD None CARMEL CRESCENT DR StopSign Possible Solutions:

Remove & Replace Curb Ramp With Two New Directional Ramps or Equivalent.

Surveyor Notes:

N/A

PROW/ADA:

Not Found, R304.5.1

Total Cost: \$ 3200.00

| Field Measurements/Component Compliance |       |                        |      |                        |                             |      |
|-----------------------------------------|-------|------------------------|------|------------------------|-----------------------------|------|
|                                         | Compl | Compliance Description |      | Compliance Description |                             | Data |
|                                         | N/A   | Ramp Length (in)       | 97.0 | Yes                    | Ramp Slope (%)              | 6.4  |
|                                         | No    | Ramp Width (in)        | 41.0 | Yes                    | Ramp XSlope (%)             | 2.0  |
|                                         | N/A   | Flare Type LT          | N/A  | N/A                    | Flare Type RT               | N/A  |
|                                         | N/A   | Flare Slope LT (%)     | N/A  | N/A                    | Flare Slope RT (%)          | N/A  |
|                                         | N/A   | Flare Traversable LT?  | N/A  | N/A                    | Flare Traversable RT?       | N/A  |
|                                         | N/A   | Landing Length (in)    | N/A  | N/A                    | DWS Provided?               | N/A  |
|                                         | N/A   | Landing Width (in)     | N/A  | N/A                    | DWS Contrast?               | N/A  |
|                                         | N/A   | Landing Slope (%)      | N/A  | N/A                    | DWS Length (in)             | N/A  |
|                                         | N/A   | Landing X Slope (%)    | N/A  | N/A                    | DWS Full Width?             | N/A  |
|                                         | N/A   | Landing Curb? (Y/N)    | N/A  | N/A                    | DWS Offset (in)             | N/A  |
|                                         | N/A   | Shared Landing?        | N/A  |                        |                             |      |
|                                         | N/A   | Gutter Ponding?        | N/A  | N/A                    | Gutter Slope (%)            | N/A  |
|                                         | N/A   | Gutter Lip Ht (in)     | N/A  | N/A                    | Gutter X Slope (%)          | N/A  |
|                                         | N/A   | Painted X Walk1?       | No   | N/A                    | Painted X Walk2?            | No   |
|                                         |       | X Walk 1 Direction     | To E |                        | X Walk 2 Direction          | To N |
|                                         | N/A   | X Walk 1 Width (in)    | N/A  | N/A                    | X Walk 2 Width (in)         | N/A  |
|                                         |       | X Walk 1 Slope (%)     | 2.8  |                        | X Walk 2 Slope (%)          | 3.7  |
|                                         |       | X Walk 1 X Slope (%)   | 4.2  |                        | X Walk 2 X Slope (%)        | 3.7  |
|                                         | N/A   | Ramp inside XWalk1?    | N/A  | N/A                    | Ramp inside XWalk2?         | N/A  |
|                                         |       | Road Slope (%)         | 0.8  | N/A                    | Clear Space?                | N/A  |
|                                         |       | Road X Slope (%)       | 4.4  | N/A                    | Clear Space to XWalk (in)   | N/A  |
|                                         | N/A   | Any Obstructions?      | N/A  | N/A                    | Storm Grate/Utility Hazard? | N/A  |
|                                         |       | Obstruction Type       |      |                        | Storm Grate/Utility Type    |      |
|                                         |       |                        | N/A  |                        |                             | N/A  |
|                                         |       |                        |      | Yes                    | Surface Condition? (G/P)    | Good |
|                                         |       |                        |      |                        |                             |      |