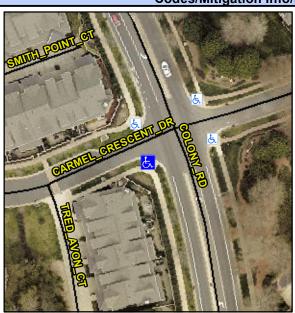

## Access Compliance Report Public Rights-of-Way (Curb Ramps)

Intersection ID: 22096Main Street:COLONY\_RDCross Street:CARMEL\_CRESCENT\_DRLocation:SWADA ID: 8262A1187A34Ramp Type:PerpDiagInitial Pass/Fail:FailOverall Compliance:NoSeverity Score:8.75

## Field Measurements/Component Compliance

Street 1 Name
Stop Condition-Street 2
Street 2 Name
Stop Condition-Street 1

COLONY RD None CARMEL CRESCENT DR StopSign Possible Solutions:

Remove & Replace Curb Ramp With Two New Directional Ramps or Equivalent.