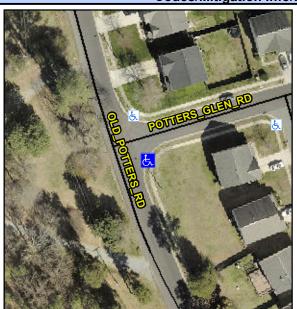

## **Access Compliance Report Public Rights-of-Way** (Curb Ramps)

Intersection ID: 43748 Main Street: OLD POTTERS RD **Cross Street: POTTERS GLEN RD** Location: SE ADA ID: 826DC3BB703D Ramp Type: Perp Initial Pass/Fail: Fail **Overall Compliance: No** Severity Score: 21.25

**Codes/Mitigation Info/Possible Solution** 

**POTTERS GLEN RD** Street 1 Name Stop Condition-Street 2 StopSign Street 2 Name N/A Stop Condition-Street 1 N/A Possible Solutions: Remove & Replace Entire Ramp. Surveyor Notes: N/A PROW/ADA: Not Found, R304.5.1, R304.5.3