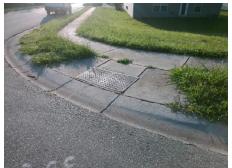

Total Cost: 1850.00

| Field Measurements/Component Compliance |                       |      |                        |                             |      |
|-----------------------------------------|-----------------------|------|------------------------|-----------------------------|------|
| Compliance Description                  |                       | Data | Compliance Description |                             | Data |
| N/A                                     | Ramp Length (in)      | 48.5 | Yes                    | Ramp Slope (%)              | 8.3  |
| No                                      | Ramp Width (in)       | 42.0 | No                     | Ramp XSlope (%)             | 6.7  |
| N/A                                     | Flare Type LT         | N/A  | N/A                    | Flare Type RT               | N/A  |
| N/A                                     | Flare Slope LT (%)    | N/A  | N/A                    | Flare Slope RT (%)          | N/A  |
| N/A                                     | Flare Traversable LT? | N/A  | N/A                    | Flare Traversable RT?       | N/A  |
| N/A                                     | Landing Length (in)   | N/A  | N/A                    | DWS Provided?               | N/A  |
| N/A                                     | Landing Width (in)    | N/A  | N/A                    | DWS Contrast?               | N/A  |
| N/A                                     | Landing Slope (%)     | N/A  | N/A                    | DWS Length (in)             | N/A  |
| N/A                                     | Landing X Slope (%)   | N/A  | N/A                    | DWS Full Width?             | N/A  |
| N/A                                     | Landing Curb? (Y/N)   | N/A  | N/A                    | DWS Offset (in)             | N/A  |
| N/A                                     | Shared Landing?       | N/A  |                        |                             |      |
| N/A                                     | Gutter Ponding?       | N/A  | N/A                    | Gutter Slope (%)            | N/A  |
| N/A                                     | Gutter Lip Ht (in)    | 1.5  | N/A                    | Gutter X Slope (%)          | N/A  |
| N/A                                     | Painted X Walk1?      | No   | N/A                    | Painted X Walk2?            | N/A  |
|                                         | X Walk 1 Direction    | To N |                        | X Walk 2 Direction          | N/A  |
| N/A                                     | X Walk 1 Width (in)   | N/A  | N/A                    | X Walk 2 Width (in)         | N/A  |
|                                         | X Walk 1 Slope (%)    | 3.9  |                        | X Walk 2 Slope (%)          | N/A  |
|                                         | X Walk 1 X Slope (%)  | 7.6  |                        | X Walk 2 X Slope (%)        | N/A  |
| N/A                                     | Ramp inside XWalk1?   | N/A  | N/A                    | Ramp inside XWalk2?         | N/A  |
|                                         | Road Slope (%)        | N/A  | N/A                    | Clear Space?                | N/A  |
|                                         | Road X Slope (%)      | N/A  | N/A                    | Clear Space to XWalk (in)   | N/A  |
| N/A                                     | Any Obstructions?     | N/A  | N/A                    | Storm Grate/Utility Hazard? | N/A  |
|                                         | Obstruction Type      |      |                        | Storm Grate/Utility Type    |      |
|                                         |                       | N/A  |                        |                             | N/A  |
|                                         |                       |      | Yes                    | Surface Condition? (G/P)    | Good |
| POTTERS                                 | GLES con              |      |                        |                             |      |