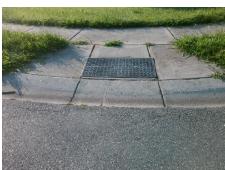

Total Cost: 1850.00

| Field Measurements/Component Compliance |                       |      |                        |                             |      |
|-----------------------------------------|-----------------------|------|------------------------|-----------------------------|------|
| Compliance Description                  |                       | Data | Compliance Description |                             | Data |
| N/A                                     | Ramp Length (in)      | 48.5 | Yes                    | Ramp Slope (%)              | 8.3  |
| No                                      | Ramp Width (in)       | 42.0 | No                     | Ramp XSlope (%)             | 6.7  |
| N/A                                     | Flare Type LT         | N/A  | N/A                    | Flare Type RT               | N/A  |
| N/A                                     | Flare Slope LT (%)    | N/A  | N/A                    | Flare Slope RT (%)          | N/A  |
| N/A                                     | Flare Traversable LT? | N/A  | N/A                    | Flare Traversable RT?       | N/A  |
| N/A                                     | Landing Length (in)   | N/A  | N/A                    | DWS Provided?               | N/A  |
| N/A                                     | Landing Width (in)    | N/A  | N/A                    | DWS Contrast?               | N/A  |
| N/A                                     | Landing Slope (%)     | N/A  | N/A                    | DWS Length (in)             | N/A  |
| N/A                                     | Landing X Slope (%)   | N/A  | N/A                    | DWS Full Width?             | N/A  |
| N/A                                     | Landing Curb? (Y/N)   | N/A  | N/A                    | DWS Offset (in)             | N/A  |
| N/A                                     | Shared Landing?       | N/A  |                        |                             |      |
| N/A                                     | Gutter Ponding?       | N/A  | N/A                    | Gutter Slope (%)            | N/A  |
| N/A                                     | Gutter Lip Ht (in)    | 1.5  | N/A                    | Gutter X Slope (%)          | N/A  |
| N/A                                     | Painted X Walk1?      | No   | N/A                    | Painted X Walk2?            | N/A  |
|                                         | X Walk 1 Direction    | To N |                        | X Walk 2 Direction          | N/A  |
| N/A                                     | X Walk 1 Width (in)   | N/A  | N/A                    | X Walk 2 Width (in)         | N/A  |
|                                         | X Walk 1 Slope (%)    | 3.9  |                        | X Walk 2 Slope (%)          | N/A  |
|                                         | X Walk 1 X Slope (%)  | 7.6  |                        | X Walk 2 X Slope (%)        | N/A  |
| N/A                                     | Ramp inside XWalk1?   | N/A  | N/A                    | Ramp inside XWalk2?         | N/A  |
|                                         | Road Slope (%)        | N/A  | N/A                    | Clear Space?                | N/A  |
|                                         | Road X Slope (%)      | N/A  | N/A                    | Clear Space to XWalk (in)   | N/A  |
| N/A                                     | Any Obstructions?     | N/A  | N/A                    | Storm Grate/Utility Hazard? | N/A  |
|                                         | Obstruction Type      |      |                        | Storm Grate/Utility Type    |      |
|                                         |                       | N/A  |                        |                             | N/A  |
|                                         |                       |      | Yes                    | Surface Condition? (G/P)    | Good |
| POTTERS                                 | GLES con              |      |                        |                             |      |