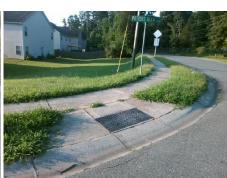

Total Cost: 1850.00

| Field Measurements/Component Compliance |                       |      |                        |                             |      |
|-----------------------------------------|-----------------------|------|------------------------|-----------------------------|------|
| Compliance Description                  |                       | Data | Compliance Description |                             | Data |
| N/A                                     | Ramp Length (in)      | 48.5 | Yes                    | Ramp Slope (%)              | 8.3  |
| No                                      | Ramp Width (in)       | 42.0 | No                     | Ramp XSlope (%)             | 6.7  |
| N/A                                     | Flare Type LT         | N/A  | N/A                    | Flare Type RT               | N/A  |
| N/A                                     | Flare Slope LT (%)    | N/A  | N/A                    | Flare Slope RT (%)          | N/A  |
| N/A                                     | Flare Traversable LT? | N/A  | N/A                    | Flare Traversable RT?       | N/A  |
| N/A                                     | Landing Length (in)   | N/A  | N/A                    | DWS Provided?               | N/A  |
| N/A                                     | Landing Width (in)    | N/A  | N/A                    | DWS Contrast?               | N/A  |
| N/A                                     | Landing Slope (%)     | N/A  | N/A                    | DWS Length (in)             | N/A  |
| N/A                                     | Landing X Slope (%)   | N/A  | N/A                    | DWS Full Width?             | N/A  |
| N/A                                     | Landing Curb? (Y/N)   | N/A  | N/A                    | DWS Offset (in)             | N/A  |
| N/A                                     | Shared Landing?       | N/A  |                        |                             |      |
| N/A                                     | Gutter Ponding?       | N/A  | N/A                    | Gutter Slope (%)            | N/A  |
| N/A                                     | Gutter Lip Ht (in)    | 1.5  | N/A                    | Gutter X Slope (%)          | N/A  |
| N/A                                     | Painted X Walk1?      | No   | N/A                    | Painted X Walk2?            | N/A  |
|                                         | X Walk 1 Direction    | To N |                        | X Walk 2 Direction          | N/A  |
| N/A                                     | X Walk 1 Width (in)   | N/A  | N/A                    | X Walk 2 Width (in)         | N/A  |
|                                         | X Walk 1 Slope (%)    | 3.9  |                        | X Walk 2 Slope (%)          | N/A  |
|                                         | X Walk 1 X Slope (%)  | 7.6  |                        | X Walk 2 X Slope (%)        | N/A  |
| N/A                                     | Ramp inside XWalk1?   | N/A  | N/A                    | Ramp inside XWalk2?         | N/A  |
|                                         | Road Slope (%)        | N/A  | N/A                    | Clear Space?                | N/A  |
|                                         | Road X Slope (%)      | N/A  | N/A                    | Clear Space to XWalk (in)   | N/A  |
| N/A                                     | Any Obstructions?     | N/A  | N/A                    | Storm Grate/Utility Hazard? | N/A  |
|                                         | Obstruction Type      |      |                        | Storm Grate/Utility Type    |      |
|                                         |                       | N/A  |                        |                             | N/A  |
|                                         |                       |      | Yes                    | Surface Condition? (G/P)    | Good |
| POTTERS                                 | GLES con              |      |                        |                             |      |