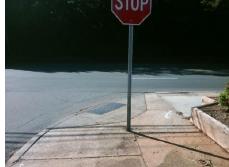

## Field Measurements/Component Compliance

Street 1 Name
Stop Condition-Street 2
Street 2 Name
Stop Condition-Street 1

PROVIDENCE RD None FENTON PL StopSign Possible Solutions:

Remove & Replace Curb Ramp With Two New Directional Ramps or Equivalent.

Surveyor Notes:

N/A

PROW/ADA:

Not Found, R304.5.1, R304.2.2

Total Cost: \$ 3200.00

| Field Measurements/Component Compliance |                       |      |      |                             |       |
|-----------------------------------------|-----------------------|------|------|-----------------------------|-------|
| Compliance Description                  |                       | Data | Comp | oliance Description         | Data  |
| N/A                                     | Ramp Length (in)      | 60.0 | No   | Ramp Slope (%)              | 8.5   |
| No                                      | Ramp Width (in)       | 42.0 | Yes  | Ramp XSlope (%)             | 1.2   |
| N/A                                     | Flare Type LT         | N/A  | N/A  | Flare Type RT               | N/A   |
| N/A                                     | Flare Slope LT (%)    | N/A  | N/A  | Flare Slope RT (%)          | N/A   |
| N/A                                     | Flare Traversable LT? | N/A  | N/A  | Flare Traversable RT?       | N/A   |
| N/A                                     | Landing Length (in)   | N/A  | N/A  | DWS Provided?               | N/A   |
| N/A                                     | Landing Width (in)    | N/A  | N/A  | DWS Contrast?               | N/A   |
| N/A                                     | Landing Slope (%)     | N/A  | N/A  | DWS Length (in)             | N/A   |
| N/A                                     | Landing X Slope (%)   | N/A  | N/A  | DWS Full Width?             | N/A   |
| N/A                                     | Landing Curb? (Y/N)   | N/A  | N/A  | DWS Offset (in)             | N/A   |
| N/A                                     | Shared Landing?       | N/A  |      |                             |       |
| N/A                                     | Gutter Ponding?       | N/A  | N/A  | Gutter Slope (%)            | N/A   |
| N/A                                     | Gutter Lip Ht (in)    | N/A  | N/A  | Gutter X Slope (%)          | N/A   |
| N/A                                     | Painted X Walk1?      | No   | N/A  | Painted X Walk2?            | No    |
|                                         | X Walk 1 Direction    | To W |      | X Walk 2 Direction          | To SW |
| N/A                                     | X Walk 1 Width (in)   | N/A  | N/A  | X Walk 2 Width (in)         | N/A   |
|                                         | X Walk 1 Slope (%)    | 0.9  |      | X Walk 2 Slope (%)          | 1.8   |
|                                         | X Walk 1 X Slope (%)  | 0.3  |      | X Walk 2 X Slope (%)        | 0.2   |
| N/A                                     | Ramp inside XWalk1?   | N/A  | N/A  | Ramp inside XWalk2?         | N/A   |
|                                         | Road Slope (%)        | 0.5  | N/A  | Clear Space?                | N/A   |
|                                         | Road X Slope (%)      | 1.0  | N/A  | Clear Space to XWalk (in)   | N/A   |
| N/A                                     | Any Obstructions?     | N/A  | N/A  | Storm Grate/Utility Hazard? | N/A   |
|                                         | Obstruction Type      |      |      | Storm Grate/Utility Type    |       |
|                                         |                       | N/A  |      |                             | N/A   |
|                                         |                       |      | Yes  | Surface Condition? (G/P)    | Good  |
|                                         |                       |      |      |                             |       |