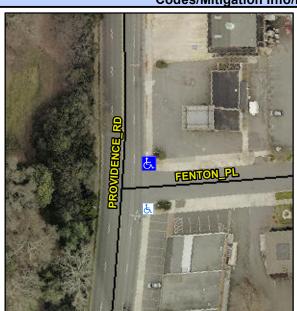

## Access Compliance Report Public Rights-of-Way (Curb Ramps)

Intersection ID: 15261 Main Street: FENTON\_PL Cross Street: PROVIDENCE\_RD Location: NE

ADA ID: 8275BC2A907C Ramp Type: PerpDiag Initial Pass/Fail: Fail Overall Compliance: No Severity Score: 21.25

## Field Measurements/Component Compliance

Street 1 Name
Stop Condition-Street 2
Street 2 Name
Stop Condition-Street 1

PROVIDENCE RD None FENTON PL StopSign Possible Solutions:

Remove & Replace Curb Ramp With Two New Directional Ramps or Equivalent.