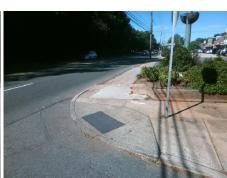

## Field Measurements/Component Compliance

Street 1 Name
Stop Condition-Street 2
Street 2 Name
Stop Condition-Street 1

PROVIDENCE RD None FENTON PL StopSign Possible Solutions:

Remove & Replace Curb Ramp With Two New Directional Ramps or Equivalent.

Surveyor Notes:

N/A

PROW/ADA:

Not Found, R304.5.1, R304.2.2

Total Cost: \$ 3200.00

| Field Measurements/Component Compliance |                       |      |      |                             |       |
|-----------------------------------------|-----------------------|------|------|-----------------------------|-------|
| Compliance Description                  |                       | Data | Comp | oliance Description         | Data  |
| N/A                                     | Ramp Length (in)      | 60.0 | No   | Ramp Slope (%)              | 8.5   |
| No                                      | Ramp Width (in)       | 42.0 | Yes  | Ramp XSlope (%)             | 1.2   |
| N/A                                     | Flare Type LT         | N/A  | N/A  | Flare Type RT               | N/A   |
| N/A                                     | Flare Slope LT (%)    | N/A  | N/A  | Flare Slope RT (%)          | N/A   |
| N/A                                     | Flare Traversable LT? | N/A  | N/A  | Flare Traversable RT?       | N/A   |
| N/A                                     | Landing Length (in)   | N/A  | N/A  | DWS Provided?               | N/A   |
| N/A                                     | Landing Width (in)    | N/A  | N/A  | DWS Contrast?               | N/A   |
| N/A                                     | Landing Slope (%)     | N/A  | N/A  | DWS Length (in)             | N/A   |
| N/A                                     | Landing X Slope (%)   | N/A  | N/A  | DWS Full Width?             | N/A   |
| N/A                                     | Landing Curb? (Y/N)   | N/A  | N/A  | DWS Offset (in)             | N/A   |
| N/A                                     | Shared Landing?       | N/A  |      |                             |       |
| N/A                                     | Gutter Ponding?       | N/A  | N/A  | Gutter Slope (%)            | N/A   |
| N/A                                     | Gutter Lip Ht (in)    | N/A  | N/A  | Gutter X Slope (%)          | N/A   |
| N/A                                     | Painted X Walk1?      | No   | N/A  | Painted X Walk2?            | No    |
|                                         | X Walk 1 Direction    | To W |      | X Walk 2 Direction          | To SW |
| N/A                                     | X Walk 1 Width (in)   | N/A  | N/A  | X Walk 2 Width (in)         | N/A   |
|                                         | X Walk 1 Slope (%)    | 0.9  |      | X Walk 2 Slope (%)          | 1.8   |
|                                         | X Walk 1 X Slope (%)  | 0.3  |      | X Walk 2 X Slope (%)        | 0.2   |
| N/A                                     | Ramp inside XWalk1?   | N/A  | N/A  | Ramp inside XWalk2?         | N/A   |
|                                         | Road Slope (%)        | 0.5  | N/A  | Clear Space?                | N/A   |
|                                         | Road X Slope (%)      | 1.0  | N/A  | Clear Space to XWalk (in)   | N/A   |
| N/A                                     | Any Obstructions?     | N/A  | N/A  | Storm Grate/Utility Hazard? | N/A   |
|                                         | Obstruction Type      |      |      | Storm Grate/Utility Type    |       |
|                                         |                       | N/A  |      |                             | N/A   |
|                                         |                       |      | Yes  | Surface Condition? (G/P)    | Good  |
|                                         |                       |      |      |                             |       |