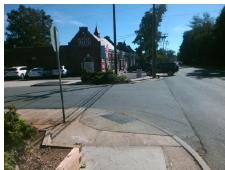

## Field Measurements/Component Compliance

Street 1 Name
Stop Condition-Street 2
Street 2 Name
Stop Condition-Street 1

PROVIDENCE RD None FENTON PL StopSign Possible Solutions:

Remove & Replace Curb Ramp With Two New Directional Ramps or Equivalent.

Surveyor Notes:

N/A

PROW/ADA:

Not Found, R304.5.1, R304.2.2

Total Cost: \$ 3200.00

| Field Measurements/Component Compliance |                       |      |      |                             |       |
|-----------------------------------------|-----------------------|------|------|-----------------------------|-------|
| Compliance Description                  |                       | Data | Comp | oliance Description         | Data  |
| N/A                                     | Ramp Length (in)      | 60.0 | No   | Ramp Slope (%)              | 8.5   |
| No                                      | Ramp Width (in)       | 42.0 | Yes  | Ramp XSlope (%)             | 1.2   |
| N/A                                     | Flare Type LT         | N/A  | N/A  | Flare Type RT               | N/A   |
| N/A                                     | Flare Slope LT (%)    | N/A  | N/A  | Flare Slope RT (%)          | N/A   |
| N/A                                     | Flare Traversable LT? | N/A  | N/A  | Flare Traversable RT?       | N/A   |
| N/A                                     | Landing Length (in)   | N/A  | N/A  | DWS Provided?               | N/A   |
| N/A                                     | Landing Width (in)    | N/A  | N/A  | DWS Contrast?               | N/A   |
| N/A                                     | Landing Slope (%)     | N/A  | N/A  | DWS Length (in)             | N/A   |
| N/A                                     | Landing X Slope (%)   | N/A  | N/A  | DWS Full Width?             | N/A   |
| N/A                                     | Landing Curb? (Y/N)   | N/A  | N/A  | DWS Offset (in)             | N/A   |
| N/A                                     | Shared Landing?       | N/A  |      |                             |       |
| N/A                                     | Gutter Ponding?       | N/A  | N/A  | Gutter Slope (%)            | N/A   |
| N/A                                     | Gutter Lip Ht (in)    | N/A  | N/A  | Gutter X Slope (%)          | N/A   |
| N/A                                     | Painted X Walk1?      | No   | N/A  | Painted X Walk2?            | No    |
|                                         | X Walk 1 Direction    | To W |      | X Walk 2 Direction          | To SW |
| N/A                                     | X Walk 1 Width (in)   | N/A  | N/A  | X Walk 2 Width (in)         | N/A   |
|                                         | X Walk 1 Slope (%)    | 0.9  |      | X Walk 2 Slope (%)          | 1.8   |
|                                         | X Walk 1 X Slope (%)  | 0.3  |      | X Walk 2 X Slope (%)        | 0.2   |
| N/A                                     | Ramp inside XWalk1?   | N/A  | N/A  | Ramp inside XWalk2?         | N/A   |
|                                         | Road Slope (%)        | 0.5  | N/A  | Clear Space?                | N/A   |
|                                         | Road X Slope (%)      | 1.0  | N/A  | Clear Space to XWalk (in)   | N/A   |
| N/A                                     | Any Obstructions?     | N/A  | N/A  | Storm Grate/Utility Hazard? | N/A   |
|                                         | Obstruction Type      |      |      | Storm Grate/Utility Type    |       |
|                                         |                       | N/A  |      |                             | N/A   |
|                                         |                       |      | Yes  | Surface Condition? (G/P)    | Good  |
|                                         |                       |      |      |                             |       |