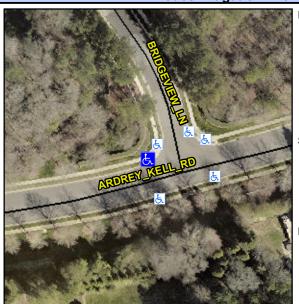

## **Access Compliance Report Public Rights-of-Way** (Curb Ramps)

Data

Intersection ID: 32319 Main Street: ARDREY KELL RD **Cross Street: BRIDGEVIEW LN** Location: NW ADA ID: 827BDD3DDBF5 Ramp Type: Perp Initial Pass/Fail: Fail **Overall Compliance: No** Severity Score: 13.75