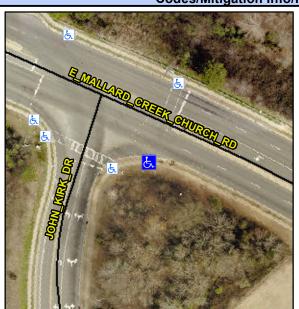

## Access Compliance Report Public Rights-of-Way (Curb Ramps)

Intersection ID: 47907 Main Street: E\_MALLARD\_CREEK\_CHURCHCIRGS Street: JOHN\_KIRK\_DR Location: S

ADA ID: 8280A7012916 Ramp Type: Perp Initial Pass/Fail: Fail Overall Compliance: No Severity Score: 21.25

## Codes/Mitigation Info/Possible Solution

Street 1 Name MALLARD CREEK CHURCH RD
Stop Condition-Street 2 Signal
Street 2 Name N/A
Stop Condition-Street 1 N/A

| Possible Solutions:           | Cor |
|-------------------------------|-----|
| Remove & Replace Entire Ramp. | N/A |
| ·                             | No  |
|                               | N/A |
|                               | N/A |
|                               | N/A |
|                               | N/A |
| Surveyor Notes:               | N/A |
| N/A                           | N/A |
|                               | N/A |
|                               | N/A |
|                               | N/A |
| PROW/ADA:                     | N/A |
| R304.5.1, R304.2.2            | N/A |
|                               | N/A |
|                               | N/A |
|                               | N/A |