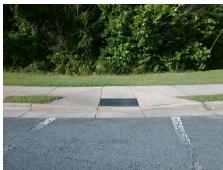

Total Cost: \$ 1850.00

| Field Measurements/Component Compliance |                       |       |      |                             |      |  |
|-----------------------------------------|-----------------------|-------|------|-----------------------------|------|--|
| Com                                     | pliance Description   | Data  | Comp | liance Description          | Data |  |
| N/A                                     | Ramp Length (in)      | 76.0  | No   | Ramp Slope (%)              | 8.8  |  |
| No                                      | Ramp Width (in)       | 43.0  | Yes  | Ramp XSlope (%)             | 1.9  |  |
| N/A                                     | Flare Type LT         | N/A   | N/A  | Flare Type RT               | N/A  |  |
| N/A                                     | Flare Slope LT (%)    | N/A   | N/A  | Flare Slope RT (%)          | N/A  |  |
| N/A                                     | Flare Traversable LT? | N/A   | N/A  | Flare Traversable RT?       | N/A  |  |
| N/A                                     | Landing Length (in)   | N/A   | N/A  | DWS Provided?               | N/A  |  |
| N/A                                     | Landing Width (in)    | N/A   | N/A  | DWS Contrast?               | N/A  |  |
| N/A                                     | Landing Slope (%)     | N/A   | N/A  | DWS Length (in)             | N/A  |  |
| N/A                                     | Landing X Slope (%)   | N/A   | N/A  | DWS Full Width?             | N/A  |  |
| N/A                                     | Landing Curb? (Y/N)   | N/A   | N/A  | DWS Offset (in)             | N/A  |  |
| N/A                                     | Shared Landing?       | N/A   |      |                             |      |  |
| N/A                                     | Gutter Ponding?       | N/A   | N/A  | Gutter Slope (%)            | N/A  |  |
| N/A                                     | Gutter Lip Ht (in)    | N/A   | N/A  | Gutter X Slope (%)          | N/A  |  |
| N/A                                     | Painted X Walk1?      | Yes   | N/A  | Painted X Walk2?            | N/A  |  |
|                                         | X Walk 1 Direction    | To NE |      | X Walk 2 Direction          | N/A  |  |
| N/A                                     | X Walk 1 Width (in)   | 108.0 | N/A  | X Walk 2 Width (in)         | N/A  |  |
|                                         | X Walk 1 Slope (%)    | 4.9   |      | X Walk 2 Slope (%)          | N/A  |  |
|                                         | X Walk 1 X Slope (%)  | 1.9   |      | X Walk 2 X Slope (%)        | N/A  |  |
| N/A                                     | Ramp inside XWalk1?   | Yes   | N/A  | Ramp inside XWalk2?         | N/A  |  |
|                                         | Road Slope (%)        | N/A   | N/A  | Clear Space?                | N/A  |  |
|                                         | Road X Slope (%)      | N/A   | N/A  | Clear Space to XWalk (in)   | N/A  |  |
| N/A                                     | Any Obstructions?     | N/A   | N/A  | Storm Grate/Utility Hazard? | N/A  |  |
|                                         | Obstruction Type      |       |      | Storm Grate/Utility Type    |      |  |
|                                         |                       | N/A   |      |                             | N/A  |  |
|                                         |                       |       | Yes  | Surface Condition? (G/P)    | Good |  |
|                                         |                       |       |      |                             |      |  |