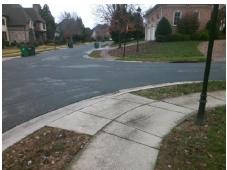

## **Access Compliance Report Public Rights-of-Way** (Curb Ramps)

Intersection ID: 30541 Main Street: GREENWAY BEND DR Cross Street: SUMMERHILL\_RIDGE\_DR Location: SE ADA ID: 8281151C1A1D Ramp Type: PerpDiag Initial Pass/Fail: Fail **Overall Compliance: No** Severity Score: 13.75

Codes/Mitigation Info/Po

Street 1 Name Stop Condition-Street 2 Street 2 Name Stop Condition-Street 1 SUMMERHILL RIDGE DR StopSign **GREENWAY BEND DR** None

| Possible Solution                                                        |
|--------------------------------------------------------------------------|
| Possible Solutions:                                                      |
| Remove & Replace Curb Ramp With Two New Directional Ramps or Equivalent. |
|                                                                          |
| Surveyor Notes:                                                          |
| N/A                                                                      |
| PROW/ADA:                                                                |
| Not Found, R304.2.2, R304.5.3                                            |
|                                                                          |
|                                                                          |
|                                                                          |