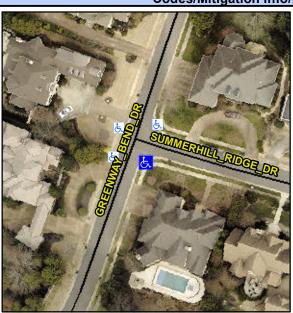

## **Access Compliance Report Public Rights-of-Way** (Curb Ramps)

Intersection ID: 30541 Main Street: GREENWAY BEND DR Cross Street: SUMMERHILL\_RIDGE\_DR Location: SE ADA ID: 8281151C1A1D Ramp Type: PerpDiag Initial Pass/Fail: Fail **Overall Compliance: No** Severity Score: 13.75