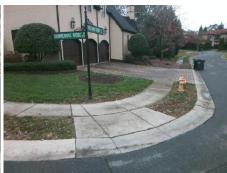

## **Access Compliance Report Public Rights-of-Way** (Curb Ramps)

Intersection ID: 30541 Main Street: GREENWAY BEND DR Cross Street: SUMMERHILL\_RIDGE\_DR Location: SE ADA ID: 8281151C1A1D Ramp Type: PerpDiag Initial Pass/Fail: Fail **Overall Compliance: No** Severity Score: 13.75

Codes/Mitigation Info/Po

Street 1 Name Stop Condition-Street 2 Street 2 Name Stop Condition-Street 1 SUMMERHILL RIDGE DR StopSign **GREENWAY BEND DR** None

| Possible Solution                                                        |
|--------------------------------------------------------------------------|
| Possible Solutions:                                                      |
| Remove & Replace Curb Ramp With Two New Directional Ramps or Equivalent. |
|                                                                          |
| Surveyor Notes:                                                          |
| N/A                                                                      |
| PROW/ADA:                                                                |
| Not Found, R304.2.2, R304.5.3                                            |
|                                                                          |
|                                                                          |
|                                                                          |