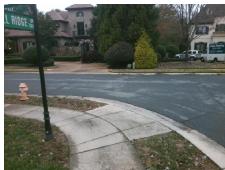

## **Access Compliance Report Public Rights-of-Way** (Curb Ramps)

Intersection ID: 30541 Main Street: GREENWAY BEND DR Cross Street: SUMMERHILL\_RIDGE\_DR Location: SE ADA ID: 8281151C1A1D Ramp Type: PerpDiag Initial Pass/Fail: Fail **Overall Compliance: No** Severity Score: 13.75

Codes/Mitigation Info/Po

Street 1 Name Stop Condition-Street 2 Street 2 Name Stop Condition-Street 1 SUMMERHILL RIDGE DR StopSign **GREENWAY BEND DR** None

| Possible Solution                                                        |
|--------------------------------------------------------------------------|
| Possible Solutions:                                                      |
| Remove & Replace Curb Ramp With Two New Directional Ramps or Equivalent. |
|                                                                          |
| Surveyor Notes:                                                          |
| N/A                                                                      |
| PROW/ADA:                                                                |
| Not Found, R304.2.2, R304.5.3                                            |
|                                                                          |
|                                                                          |
|                                                                          |