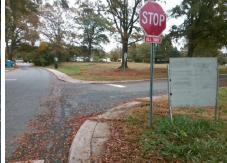

## Access Compliance Report Public Rights-of-Way (Curb Ramps)

Data

14.6

0.5

N/A

Good

Intersection ID: 11229 Main Street: DRUMMOND\_AV Cross Street: LYDIA\_AV Location: SW

ADA ID: 82858CEE3E71 Ramp Type: Perp Initial Pass/Fail: Fail Overall Compliance: No Severity Score: 25

N/A

N/A

N/A

| Street 1 Name           | LYDIA AV |
|-------------------------|----------|
| Stop Condition-Street 2 | StopSign |
| Street 2 Name           | N/A      |
| Stop Condition-Street 1 | N/A      |