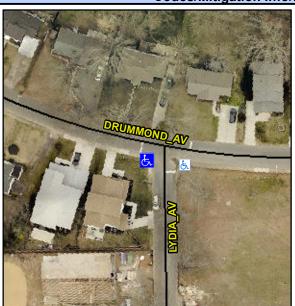

## Access Compliance Report Public Rights-of-Way (Curb Ramps)

Data

14.6

0.5

N/A

Good

Intersection ID: 11229 Main Street: DRUMMOND\_AV Cross Street: LYDIA\_AV Location: SW

ADA ID: 82858CEE3E71 Ramp Type: Perp Initial Pass/Fail: Fail Overall Compliance: No Severity Score: 25

N/A

N/A

N/A

| Street 1 Name           | LYDIA AV |
|-------------------------|----------|
| Stop Condition-Street 2 | StopSign |
| Street 2 Name           | N/A      |
| Stop Condition-Street 1 | N/A      |