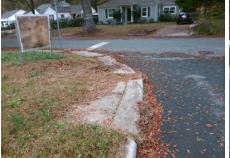

## Access Compliance Report Public Rights-of-Way (Curb Ramps)

Data

14.6

0.5

N/A

Good

Intersection ID: 11229 Main Street: DRUMMOND\_AV Cross Street: LYDIA\_AV Location: SW

ADA ID: 82858CEE3E71 Ramp Type: Perp Initial Pass/Fail: Fail Overall Compliance: No Severity Score: 25

| /Possible Solution            | Field Measu |                        |  |  |
|-------------------------------|-------------|------------------------|--|--|
| Possible Solutions:           | Comp        | Compliance Description |  |  |
| Remove & Replace Entire Ramp. | N/A         | Ramp Length (in)       |  |  |
| ·                             | Yes         | Ramp Width (in)        |  |  |
|                               | N/A         | Flare Type LT          |  |  |
|                               | N/A         | Flare Slope LT (%)     |  |  |
|                               | N/A         | Flare Traversable LT?  |  |  |
|                               | N/A         | Landing Length (in)    |  |  |
| Surveyor Notes:               | N/A         | Landing Width (in)     |  |  |
| N/A                           | N/A         | Landing Slope (%)      |  |  |
|                               | N/A         | Landing X Slope (%)    |  |  |
|                               | N/A         | Landing Curb? (Y/N)    |  |  |
|                               | N/A         | Shared Landing?        |  |  |
| PROW/ADA:                     | N/A         | Gutter Ponding?        |  |  |
| Not Found, R304.2.2           | N/A         | Gutter Lip Ht (in)     |  |  |
| · ·                           | N/A         | Painted X Walk1?       |  |  |
|                               |             | X Walk 1 Direction     |  |  |
|                               | N/A         | X Walk 1 Width (in)    |  |  |
|                               |             | X Walk 1 Slope (%)     |  |  |
|                               |             | X Walk 1 X Slope (%)   |  |  |
|                               | N/A         | Ramp inside XWalk1?    |  |  |
|                               |             | Road Slope (%)         |  |  |
|                               |             | Road X Slope (%)       |  |  |
|                               |             |                        |  |  |