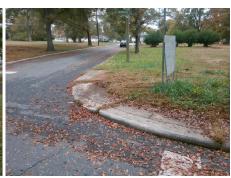

## Access Compliance Report Public Rights-of-Way (Curb Ramps)

Data

14.6

0.5

N/A

Good

Intersection ID: 11229 Main Street: DRUMMOND\_AV Cross Street: LYDIA\_AV Location: SW

ADA ID: 82858CEE3E71 Ramp Type: Perp Initial Pass/Fail: Fail Overall Compliance: No Severity Score: 25

| /Possible Solution            | Field Measu |                        |  |  |
|-------------------------------|-------------|------------------------|--|--|
| Possible Solutions:           | Comp        | Compliance Description |  |  |
| Remove & Replace Entire Ramp. | N/A         | Ramp Length (in)       |  |  |
| ·                             | Yes         | Ramp Width (in)        |  |  |
|                               | N/A         | Flare Type LT          |  |  |
|                               | N/A         | Flare Slope LT (%)     |  |  |
|                               | N/A         | Flare Traversable LT?  |  |  |
|                               | N/A         | Landing Length (in)    |  |  |
| Surveyor Notes:               | N/A         | Landing Width (in)     |  |  |
| N/A                           | N/A         | Landing Slope (%)      |  |  |
|                               | N/A         | Landing X Slope (%)    |  |  |
|                               | N/A         | Landing Curb? (Y/N)    |  |  |
|                               | N/A         | Shared Landing?        |  |  |
| PROW/ADA:                     | N/A         | Gutter Ponding?        |  |  |
| Not Found, R304.2.2           | N/A         | Gutter Lip Ht (in)     |  |  |
| · ·                           | N/A         | Painted X Walk1?       |  |  |
|                               |             | X Walk 1 Direction     |  |  |
|                               | N/A         | X Walk 1 Width (in)    |  |  |
|                               |             | X Walk 1 Slope (%)     |  |  |
|                               |             | X Walk 1 X Slope (%)   |  |  |
|                               | N/A         | Ramp inside XWalk1?    |  |  |
|                               |             | Road Slope (%)         |  |  |
|                               |             | Road X Slope (%)       |  |  |
|                               |             |                        |  |  |