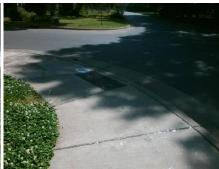

N/A

N/A

N/A

N/A

N/A

N/A

N/A

**Cross Street: CLAY AV** Location: Intersection ID: 10857 Main Street: ALICE AV Ν Initial Pass/Fail: Fail **Overall Compliance: No ADA ID: 8295B2CEC1E2** Ramp Type: Combination1 Severity Score: 33.75

Flare Traversable LT?

Flare Type LT

Ramp XSlope LT (%)

None Street 1 Name Stop Condition-Street 1 **CLAY AV** N/A Street 2 Name Stop Condition-Street 2 N/A Possible Solutions: Compliance Description N/A Remove & Replace Entire Ramp. No Yes No N/A No Surveyor Notes: N/A LT RP < 5% N/A N/A N/A N/A PROW/ADA: N/A R304.5.1, R304.5.1, R304.2.2, N/A R304.5.3, R304.3.2 N/A N/A N/A N/A N/A