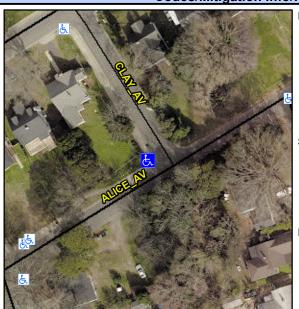

N/A

N/A

N/A

N/A

N/A

N/A

N/A

**Cross Street: CLAY AV** Location: Intersection ID: 10857 Main Street: ALICE AV Ν Initial Pass/Fail: Fail **Overall Compliance: No ADA ID: 8295B2CEC1E2** Ramp Type: Combination1 Severity Score: 33.75

Flare Traversable LT?

Flare Type LT

Ramp XSlope LT (%)

None Street 1 Name Stop Condition-Street 1 **CLAY AV** N/A Street 2 Name Stop Condition-Street 2 N/A Possible Solutions: Compliance Description N/A Remove & Replace Entire Ramp. No Yes No N/A No Surveyor Notes: N/A LT RP < 5% N/A N/A N/A N/A PROW/ADA: N/A R304.5.1, R304.5.1, R304.2.2, N/A R304.5.3, R304.3.2 N/A N/A N/A N/A N/A