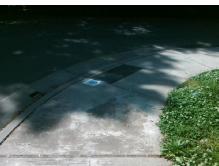

N/A

N/A

N/A

N/A

N/A

N/A

N/A

**Cross Street: CLAY AV** Location: Intersection ID: 10857 Main Street: ALICE AV Ν Initial Pass/Fail: Fail **Overall Compliance: No ADA ID: 8295B2CEC1E2** Ramp Type: Combination1 Severity Score: 33.75

Flare Traversable LT?

Flare Type LT

Ramp XSlope LT (%)

None Street 1 Name Stop Condition-Street 1 **CLAY AV** N/A Street 2 Name Stop Condition-Street 2 N/A Possible Solutions: Compliance Description N/A Remove & Replace Entire Ramp. No Yes No N/A No Surveyor Notes: N/A LT RP < 5% N/A N/A N/A N/A PROW/ADA: N/A R304.5.1, R304.5.1, R304.2.2, N/A R304.5.3, R304.3.2 N/A N/A N/A N/A N/A