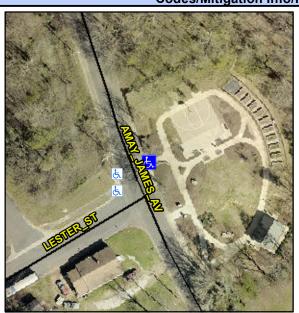

## **Access Compliance Report Public Rights-of-Way** (Curb Ramps)

Intersection ID: 14834 Main Street: AMAY\_JAMES\_AV **Cross Street: LESTER\_ST** Location: NE **Overall Compliance: No** ADA ID: 8296004A38DA Ramp Type: Perp Initial Pass/Fail: Pass **Severity Score:** 0.25