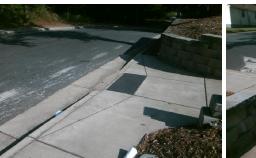

## **Access Compliance Report Public Rights-of-Way** (Curb Ramps)

Intersection ID: 14834 Main Street: AMAY\_JAMES\_AV **Cross Street: LESTER\_ST** Location: NE **Overall Compliance: No** ADA ID: 8296004A38DA Ramp Type: Perp Initial Pass/Fail: Pass **Severity Score:** 0.25

Total Cost:

1850.00

| Field Measurements/Component Compliance |                       |        |      |         |                         |      |  |  |
|-----------------------------------------|-----------------------|--------|------|---------|-------------------------|------|--|--|
| Comp                                    | liance Description    | Data   | Comp | oliance | Description             | Data |  |  |
| N/A                                     | Ramp Length (in)      | 27.0   | Yes  | Ramp    | Slope (%)               | 5.3  |  |  |
| Yes                                     | Ramp Width (in)       | 48.0   | Yes  | Ramp    | XSlope (%)              | 3.8  |  |  |
| N/A                                     | Flare Type LT         | Sloped | N/A  | Flare   | Type RT                 | N/A  |  |  |
| N/A                                     | Flare Slope LT (%)    | 0.6    | Yes  | Flare   | Slope RT (%)            | 10.0 |  |  |
| N/A                                     | Flare Traversable LT? | No     | N/A  | Flare   | Traversable RT?         | Yes  |  |  |
| Yes                                     | Landing Length (in)   | 52.5   | Yes  | DWS     | Provided?               | Yes  |  |  |
| Yes                                     | Landing Width (in)    | 48.0   | Yes  | DWS     | Contrast?               | Yes  |  |  |
| Yes                                     | Landing Slope (%)     | 1.2    | Yes  | DWS     | Length (in)             | 24.0 |  |  |
| Yes                                     | Landing X Slope (%)   | 2.9    | Yes  | DWS     | Full Width?             | Yes  |  |  |
| N/A                                     | Landing Curb? (Y/N)   | No     | No   | DWS     | Offset (in)             | 3.0  |  |  |
| N/A                                     | Shared Landing?       | No     |      |         |                         |      |  |  |
| Yes                                     | Gutter Ponding?       | No     | Yes  | Gutte   | r Slope (%)             | 4.4  |  |  |
| Yes                                     | Gutter Lip Ht (in)    | 0.0    | Yes  | Gutte   | r X Slope (%)           | 3.8  |  |  |
| N/A                                     | Painted X Walk1?      | No     | N/A  | Paint   | ed X Walk2?             | N/A  |  |  |
|                                         | X Walk 1 Direction    | To W   |      | X Wa    | lk 2 Direction          | N/A  |  |  |
| N/A                                     | X Walk 1 Width (in)   | N/A    | N/A  | X Wa    | lk 2 Width (in)         | N/A  |  |  |
|                                         | X Walk 1 Slope (%)    | 2.3    |      | X Wa    | lk 2 Slope (%)          | N/A  |  |  |
|                                         | X Walk 1 X Slope (%)  | 5.7    |      | X Wa    | lk 2 X Slope (%)        | N/A  |  |  |
| N/A                                     | Ramp inside XWalk1?   | N/A    | N/A  | Ramp    | inside XWalk2?          | N/A  |  |  |
|                                         | Road Slope (%)        | N/A    | N/A  | Clear   | Space?                  | Yes  |  |  |
|                                         | Road X Slope (%)      | N/A    | N/A  | Clear   | Space to XWalk (in)     | N/A  |  |  |
| Yes                                     | Any Obstructions?     | No     | Yes  | Storm   | n Grate/Utility Hazard? | No   |  |  |
|                                         | Obstruction Type      |        |      | Storm   | n Grate/Utility Type    |      |  |  |
|                                         |                       | N/A    |      |         |                         | N/A  |  |  |
|                                         |                       |        | Yes  | Surfa   | ce Condition? (G/P)     | Good |  |  |