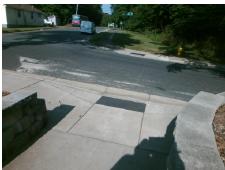

## **Access Compliance Report Public Rights-of-Way** (Curb Ramps)

Intersection ID: 14834 Main Street: AMAY\_JAMES\_AV **Cross Street: LESTER\_ST** Location: NE **Overall Compliance: No** ADA ID: 8296004A38DA Ramp Type: Perp Initial Pass/Fail: Pass **Severity Score:** 0.25

Total Cost:

1850.00

| Field Measurements/Component Compliance |                       |        |      |         |                         |      |  |  |
|-----------------------------------------|-----------------------|--------|------|---------|-------------------------|------|--|--|
| Comp                                    | liance Description    | Data   | Comp | oliance | Description             | Data |  |  |
| N/A                                     | Ramp Length (in)      | 27.0   | Yes  | Ramp    | Slope (%)               | 5.3  |  |  |
| Yes                                     | Ramp Width (in)       | 48.0   | Yes  | Ramp    | XSlope (%)              | 3.8  |  |  |
| N/A                                     | Flare Type LT         | Sloped | N/A  | Flare   | Type RT                 | N/A  |  |  |
| N/A                                     | Flare Slope LT (%)    | 0.6    | Yes  | Flare   | Slope RT (%)            | 10.0 |  |  |
| N/A                                     | Flare Traversable LT? | No     | N/A  | Flare   | Traversable RT?         | Yes  |  |  |
| Yes                                     | Landing Length (in)   | 52.5   | Yes  | DWS     | Provided?               | Yes  |  |  |
| Yes                                     | Landing Width (in)    | 48.0   | Yes  | DWS     | Contrast?               | Yes  |  |  |
| Yes                                     | Landing Slope (%)     | 1.2    | Yes  | DWS     | Length (in)             | 24.0 |  |  |
| Yes                                     | Landing X Slope (%)   | 2.9    | Yes  | DWS     | Full Width?             | Yes  |  |  |
| N/A                                     | Landing Curb? (Y/N)   | No     | No   | DWS     | Offset (in)             | 3.0  |  |  |
| N/A                                     | Shared Landing?       | No     |      |         |                         |      |  |  |
| Yes                                     | Gutter Ponding?       | No     | Yes  | Gutte   | r Slope (%)             | 4.4  |  |  |
| Yes                                     | Gutter Lip Ht (in)    | 0.0    | Yes  | Gutte   | r X Slope (%)           | 3.8  |  |  |
| N/A                                     | Painted X Walk1?      | No     | N/A  | Paint   | ed X Walk2?             | N/A  |  |  |
|                                         | X Walk 1 Direction    | To W   |      | X Wa    | lk 2 Direction          | N/A  |  |  |
| N/A                                     | X Walk 1 Width (in)   | N/A    | N/A  | X Wa    | lk 2 Width (in)         | N/A  |  |  |
|                                         | X Walk 1 Slope (%)    | 2.3    |      | X Wa    | lk 2 Slope (%)          | N/A  |  |  |
|                                         | X Walk 1 X Slope (%)  | 5.7    |      | X Wa    | lk 2 X Slope (%)        | N/A  |  |  |
| N/A                                     | Ramp inside XWalk1?   | N/A    | N/A  | Ramp    | inside XWalk2?          | N/A  |  |  |
|                                         | Road Slope (%)        | N/A    | N/A  | Clear   | Space?                  | Yes  |  |  |
|                                         | Road X Slope (%)      | N/A    | N/A  | Clear   | Space to XWalk (in)     | N/A  |  |  |
| Yes                                     | Any Obstructions?     | No     | Yes  | Storm   | n Grate/Utility Hazard? | No   |  |  |
|                                         | Obstruction Type      |        |      | Storm   | n Grate/Utility Type    |      |  |  |
|                                         |                       | N/A    |      |         |                         | N/A  |  |  |
|                                         |                       |        | Yes  | Surfa   | ce Condition? (G/P)     | Good |  |  |