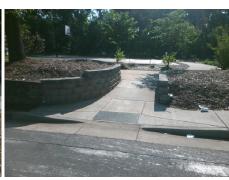

## **Access Compliance Report Public Rights-of-Way** (Curb Ramps)

Intersection ID: 14834 Main Street: AMAY\_JAMES\_AV **Cross Street: LESTER\_ST** Location: NE **Overall Compliance: No** ADA ID: 8296004A38DA Ramp Type: Perp Initial Pass/Fail: Pass **Severity Score:** 0.25

Total Cost:

1850.00

| Field Measurements/Component Compliance |                       |        |      |         |                         |      |  |  |
|-----------------------------------------|-----------------------|--------|------|---------|-------------------------|------|--|--|
| Comp                                    | liance Description    | Data   | Comp | oliance | Description             | Data |  |  |
| N/A                                     | Ramp Length (in)      | 27.0   | Yes  | Ramp    | Slope (%)               | 5.3  |  |  |
| Yes                                     | Ramp Width (in)       | 48.0   | Yes  | Ramp    | XSlope (%)              | 3.8  |  |  |
| N/A                                     | Flare Type LT         | Sloped | N/A  | Flare   | Type RT                 | N/A  |  |  |
| N/A                                     | Flare Slope LT (%)    | 0.6    | Yes  | Flare   | Slope RT (%)            | 10.0 |  |  |
| N/A                                     | Flare Traversable LT? | No     | N/A  | Flare   | Traversable RT?         | Yes  |  |  |
| Yes                                     | Landing Length (in)   | 52.5   | Yes  | DWS     | Provided?               | Yes  |  |  |
| Yes                                     | Landing Width (in)    | 48.0   | Yes  | DWS     | Contrast?               | Yes  |  |  |
| Yes                                     | Landing Slope (%)     | 1.2    | Yes  | DWS     | Length (in)             | 24.0 |  |  |
| Yes                                     | Landing X Slope (%)   | 2.9    | Yes  | DWS     | Full Width?             | Yes  |  |  |
| N/A                                     | Landing Curb? (Y/N)   | No     | No   | DWS     | Offset (in)             | 3.0  |  |  |
| N/A                                     | Shared Landing?       | No     |      |         |                         |      |  |  |
| Yes                                     | Gutter Ponding?       | No     | Yes  | Gutte   | r Slope (%)             | 4.4  |  |  |
| Yes                                     | Gutter Lip Ht (in)    | 0.0    | Yes  | Gutte   | r X Slope (%)           | 3.8  |  |  |
| N/A                                     | Painted X Walk1?      | No     | N/A  | Paint   | ed X Walk2?             | N/A  |  |  |
|                                         | X Walk 1 Direction    | To W   |      | X Wa    | lk 2 Direction          | N/A  |  |  |
| N/A                                     | X Walk 1 Width (in)   | N/A    | N/A  | X Wa    | lk 2 Width (in)         | N/A  |  |  |
|                                         | X Walk 1 Slope (%)    | 2.3    |      | X Wa    | lk 2 Slope (%)          | N/A  |  |  |
|                                         | X Walk 1 X Slope (%)  | 5.7    |      | X Wa    | lk 2 X Slope (%)        | N/A  |  |  |
| N/A                                     | Ramp inside XWalk1?   | N/A    | N/A  | Ramp    | inside XWalk2?          | N/A  |  |  |
|                                         | Road Slope (%)        | N/A    | N/A  | Clear   | Space?                  | Yes  |  |  |
|                                         | Road X Slope (%)      | N/A    | N/A  | Clear   | Space to XWalk (in)     | N/A  |  |  |
| Yes                                     | Any Obstructions?     | No     | Yes  | Storm   | n Grate/Utility Hazard? | No   |  |  |
|                                         | Obstruction Type      |        |      | Storm   | n Grate/Utility Type    |      |  |  |
|                                         |                       | N/A    |      |         |                         | N/A  |  |  |
|                                         |                       |        | Yes  | Surfa   | ce Condition? (G/P)     | Good |  |  |