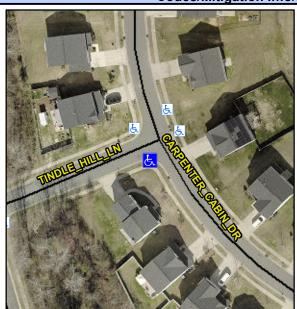

## Access Compliance Report Public Rights-of-Way (Curb Ramps)

Intersection ID: 47115 Main Street: CARPENTER\_CABIN\_DR Cross Street: TINDLE\_HILL\_LN Location: S

ADA ID: 829B246977AE Ramp Type: BlendTrans1 Initial Pass/Fail: Fail Overall Compliance: No Severity Score: 25

**Codes/Mitigation Info/Possible Solution** 

Street 1 Name
Stop Condition-Street 1
Street 2 Name
Stop Condition-Street 2

CARPENTER CABIN DR None TINDLE HILL LN StopSign Possible Solutions:

Remove & Replace Curb Ramp With
Two New Directional Ramps or
Equivalent.