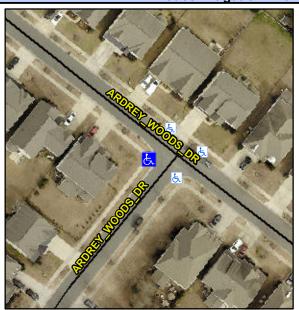

## Access Compliance Report Public Rights-of-Way (Curb Ramps)

Intersection ID: 48558Main Street: ARDREY\_WOODS\_DRCross Street: N/ALocation: WADA ID: 829C07D7976BRamp Type: PerpDiagInitial Pass/Fail: FailOverall Compliance: NoSeverity Score: 30

## Field Measurements/Component Compliance

Street 1 Name
Stop Condition-Street 2
Street 2 Name
Stop Condition-Street 1

ARDREY WOODS DR StopSign ARDREY WOODS DR None Possible Solutions:

Remove & Replace Curb Ramp With Two New Directional Ramps or Equivalent.