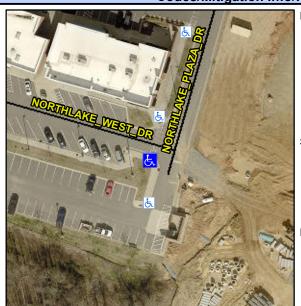

## Access Compliance Report Public Rights-of-Way (Curb Ramps)

Intersection ID: N/A Main Street: NORTHLAKE\_PLAZA\_DR Cross Street: N/A Location: SW

ADA ID: 82A0AE01C917 Ramp Type: BlendTrans2 Initial Pass/Fail: Pass Overall Compliance: Yes Severity Score: 0.25

## Field Measurements/Component Compliance

Street 1 Name

NORTHLAKE WEST DR

Stop Condition-Street 1

None

Street 2 Name

N/A

Stop Condition-Street 2