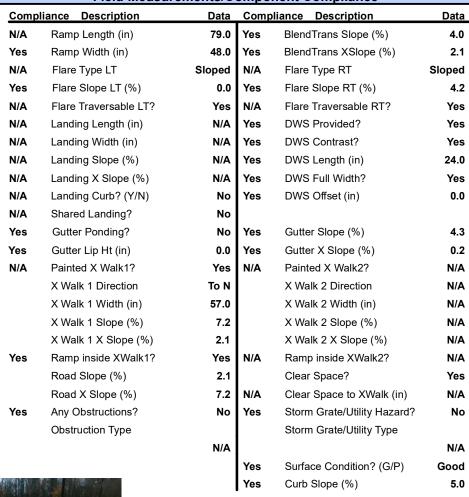

## Field Measurements/Component Compliance

Street 1 Name

NORTHLAKE WEST DR

Stop Condition-Street 1

None

Street 2 Name

N/A

Stop Condition-Street 2