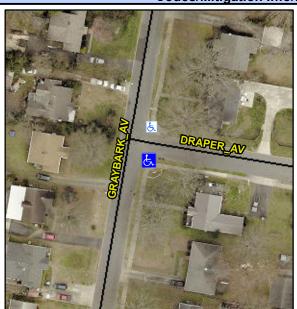

## Access Compliance Report Public Rights-of-Way (Curb Ramps)

Intersection ID: 13047 Main Street: DRAPER\_AV Cross Street: GRAYBARK\_AV Location: SE

ADA ID: 82A0CACBDC30 Ramp Type: Para Initial Pass/Fail: Fail Overall Compliance: No Severity Score: 13.75