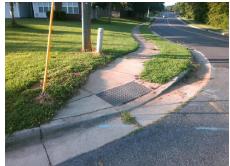

## Field Measurements/Component Compliance

Street 1 Name
Stop Condition-Street 2
Street 2 Name
Stop Condition-Street 1

FARLOW RD StopSign HUBBARD RD None Possible Solutions:

Remove & Replace Curb Ramp With Two New Directional Ramps or Equivalent.

Surveyor Notes:

N/A

PROW/ADA:

Not Found, R304.5.1, R304.2.2

Total Cost: \$ 3200.00

| Compliance Description |                       | Data  | Compliance Description |                             | Data |
|------------------------|-----------------------|-------|------------------------|-----------------------------|------|
| N/A                    | Ramp Length (in)      | 24.0  | No                     | Ramp Slope (%)              | 8.5  |
| No                     | Ramp Width (in)       | 39.0  | Yes                    | Ramp XSlope (%)             | 0.1  |
| N/A                    | Flare Type LT         | N/A   | N/A                    | Flare Type RT               | N/A  |
| N/A                    | Flare Slope LT (%)    | N/A   | N/A                    | Flare Slope RT (%)          | N/A  |
| N/A                    | Flare Traversable LT? | N/A   | N/A                    | Flare Traversable RT?       | N/A  |
| N/A                    | Landing Length (in)   | N/A   | N/A                    | DWS Provided?               | N/A  |
| N/A                    | Landing Width (in)    | N/A   | N/A                    | DWS Contrast?               | N/A  |
| N/A                    | Landing Slope (%)     | N/A   | N/A                    | DWS Length (in)             | N/A  |
| N/A                    | Landing X Slope (%)   | N/A   | N/A                    | DWS Full Width?             | N/A  |
| N/A                    | Landing Curb? (Y/N)   | N/A   | N/A                    | DWS Offset (in)             | N/A  |
| N/A                    | Shared Landing?       | N/A   |                        |                             |      |
| N/A                    | Gutter Ponding?       | N/A   | N/A                    | Gutter Slope (%)            | N/A  |
| N/A                    | Gutter Lip Ht (in)    | N/A   | N/A                    | Gutter X Slope (%)          | N/A  |
| N/A                    | Painted X Walk1?      | No    | N/A                    | Painted X Walk2?            | No   |
|                        | X Walk 1 Direction    | To NW |                        | X Walk 2 Direction          | To W |
| N/A                    | X Walk 1 Width (in)   | N/A   | N/A                    | X Walk 2 Width (in)         | N/A  |
|                        | X Walk 1 Slope (%)    | 1.8   |                        | X Walk 2 Slope (%)          | 3.8  |
|                        | X Walk 1 X Slope (%)  | 1.5   |                        | X Walk 2 X Slope (%)        | 0.2  |
| N/A                    | Ramp inside XWalk1?   | N/A   | N/A                    | Ramp inside XWalk2?         | N/A  |
|                        | Road Slope (%)        | 1.5   | N/A                    | Clear Space?                | N/A  |
|                        | Road X Slope (%)      | 2.3   | N/A                    | Clear Space to XWalk (in)   | N/A  |
| N/A                    | Any Obstructions?     | N/A   | N/A                    | Storm Grate/Utility Hazard? | N/A  |
|                        | Obstruction Type      |       | l                      | Storm Grate/Utility Type    |      |
|                        |                       | N/A   |                        |                             | N/A  |
|                        |                       |       | Yes                    | Surface Condition? (G/P)    | Good |