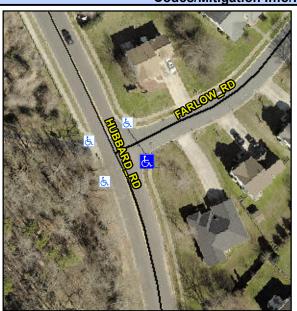

## Access Compliance Report Public Rights-of-Way (Curb Ramps)

Intersection ID: 4874 Main Street: FARLOW\_RD Cross Street: HUBBARD\_RD Location: SE

ADA ID: 82A4F8933DB1 Ramp Type: PerpDiag Initial Pass/Fail: Fail Overall Compliance: No Severity Score: 21.25