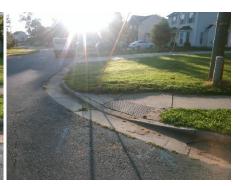

## Field Measurements/Component Compliance

Street 1 Name
Stop Condition-Street 2
Street 2 Name
Stop Condition-Street 1

FARLOW RD StopSign HUBBARD RD None Possible Solutions:

Remove & Replace Curb Ramp With Two New Directional Ramps or Equivalent.

Surveyor Notes:

N/A

PROW/ADA:

Not Found, R304.5.1, R304.2.2

Total Cost: \$ 3200.00

| Compliance Description |                       | Data  | Compliance Description |                             | Data |
|------------------------|-----------------------|-------|------------------------|-----------------------------|------|
| N/A                    | Ramp Length (in)      | 24.0  | No                     | Ramp Slope (%)              | 8.5  |
| No                     | Ramp Width (in)       | 39.0  | Yes                    | Ramp XSlope (%)             | 0.1  |
| N/A                    | Flare Type LT         | N/A   | N/A                    | Flare Type RT               | N/A  |
| N/A                    | Flare Slope LT (%)    | N/A   | N/A                    | Flare Slope RT (%)          | N/A  |
| N/A                    | Flare Traversable LT? | N/A   | N/A                    | Flare Traversable RT?       | N/A  |
| N/A                    | Landing Length (in)   | N/A   | N/A                    | DWS Provided?               | N/A  |
| N/A                    | Landing Width (in)    | N/A   | N/A                    | DWS Contrast?               | N/A  |
| N/A                    | Landing Slope (%)     | N/A   | N/A                    | DWS Length (in)             | N/A  |
| N/A                    | Landing X Slope (%)   | N/A   | N/A                    | DWS Full Width?             | N/A  |
| N/A                    | Landing Curb? (Y/N)   | N/A   | N/A                    | DWS Offset (in)             | N/A  |
| N/A                    | Shared Landing?       | N/A   |                        |                             |      |
| N/A                    | Gutter Ponding?       | N/A   | N/A                    | Gutter Slope (%)            | N/A  |
| N/A                    | Gutter Lip Ht (in)    | N/A   | N/A                    | Gutter X Slope (%)          | N/A  |
| N/A                    | Painted X Walk1?      | No    | N/A                    | Painted X Walk2?            | No   |
|                        | X Walk 1 Direction    | To NW |                        | X Walk 2 Direction          | To W |
| N/A                    | X Walk 1 Width (in)   | N/A   | N/A                    | X Walk 2 Width (in)         | N/A  |
|                        | X Walk 1 Slope (%)    | 1.8   |                        | X Walk 2 Slope (%)          | 3.8  |
|                        | X Walk 1 X Slope (%)  | 1.5   |                        | X Walk 2 X Slope (%)        | 0.2  |
| N/A                    | Ramp inside XWalk1?   | N/A   | N/A                    | Ramp inside XWalk2?         | N/A  |
|                        | Road Slope (%)        | 1.5   | N/A                    | Clear Space?                | N/A  |
|                        | Road X Slope (%)      | 2.3   | N/A                    | Clear Space to XWalk (in)   | N/A  |
| N/A                    | Any Obstructions?     | N/A   | N/A                    | Storm Grate/Utility Hazard? | N/A  |
|                        | Obstruction Type      |       | l                      | Storm Grate/Utility Type    |      |
|                        |                       | N/A   |                        |                             | N/A  |
|                        |                       |       | Yes                    | Surface Condition? (G/P)    | Good |