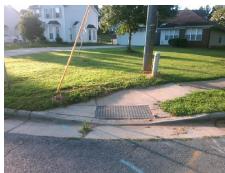

## Field Measurements/Component Compliance

Street 1 Name
Stop Condition-Street 2
Street 2 Name
Stop Condition-Street 1

FARLOW RD StopSign HUBBARD RD None Possible Solutions:

Remove & Replace Curb Ramp With Two New Directional Ramps or Equivalent.

Surveyor Notes:

N/A

PROW/ADA:

Not Found, R304.5.1, R304.2.2

Total Cost: \$ 3200.00

| Compliance Description |                       | Data  | Compliance Description |                             | Data |
|------------------------|-----------------------|-------|------------------------|-----------------------------|------|
| N/A                    | Ramp Length (in)      | 24.0  | No                     | Ramp Slope (%)              | 8.5  |
| No                     | Ramp Width (in)       | 39.0  | Yes                    | Ramp XSlope (%)             | 0.1  |
| N/A                    | Flare Type LT         | N/A   | N/A                    | Flare Type RT               | N/A  |
| N/A                    | Flare Slope LT (%)    | N/A   | N/A                    | Flare Slope RT (%)          | N/A  |
| N/A                    | Flare Traversable LT? | N/A   | N/A                    | Flare Traversable RT?       | N/A  |
| N/A                    | Landing Length (in)   | N/A   | N/A                    | DWS Provided?               | N/A  |
| N/A                    | Landing Width (in)    | N/A   | N/A                    | DWS Contrast?               | N/A  |
| N/A                    | Landing Slope (%)     | N/A   | N/A                    | DWS Length (in)             | N/A  |
| N/A                    | Landing X Slope (%)   | N/A   | N/A                    | DWS Full Width?             | N/A  |
| N/A                    | Landing Curb? (Y/N)   | N/A   | N/A                    | DWS Offset (in)             | N/A  |
| N/A                    | Shared Landing?       | N/A   |                        |                             |      |
| N/A                    | Gutter Ponding?       | N/A   | N/A                    | Gutter Slope (%)            | N/A  |
| N/A                    | Gutter Lip Ht (in)    | N/A   | N/A                    | Gutter X Slope (%)          | N/A  |
| N/A                    | Painted X Walk1?      | No    | N/A                    | Painted X Walk2?            | No   |
|                        | X Walk 1 Direction    | To NW |                        | X Walk 2 Direction          | To W |
| N/A                    | X Walk 1 Width (in)   | N/A   | N/A                    | X Walk 2 Width (in)         | N/A  |
|                        | X Walk 1 Slope (%)    | 1.8   |                        | X Walk 2 Slope (%)          | 3.8  |
|                        | X Walk 1 X Slope (%)  | 1.5   |                        | X Walk 2 X Slope (%)        | 0.2  |
| N/A                    | Ramp inside XWalk1?   | N/A   | N/A                    | Ramp inside XWalk2?         | N/A  |
|                        | Road Slope (%)        | 1.5   | N/A                    | Clear Space?                | N/A  |
|                        | Road X Slope (%)      | 2.3   | N/A                    | Clear Space to XWalk (in)   | N/A  |
| N/A                    | Any Obstructions?     | N/A   | N/A                    | Storm Grate/Utility Hazard? | N/A  |
|                        | Obstruction Type      |       | l                      | Storm Grate/Utility Type    |      |
|                        |                       | N/A   |                        |                             | N/A  |
|                        |                       |       | Yes                    | Surface Condition? (G/P)    | Good |