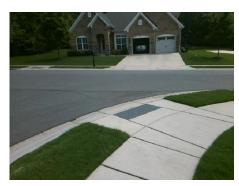

## Field Measurements/Component Compliance

Street 1 Name
Stop Condition-Street 1
Street 2 Name
Stop Condition-Street 2

ST JOHN LN None ACQUINAS PL None Possible Solutions:

Remove & Replace Curb Ramp With Two New Directional Ramps or Equivalent.

Surveyor Notes:

RAMP LIP 0.5

PROW/ADA:

Not Found, R304.5.1, R304.5.3

Total Cost: \$

|    | Compli                                       | iance Description     | Data        |                          | Data                        |            |
|----|----------------------------------------------|-----------------------|-------------|--------------------------|-----------------------------|------------|
|    | Compliance Description  N/A Ramp Length (in) |                       | 47.0        | Yes BlendTrans Slope (%) |                             | 4.7        |
|    | No<br>No                                     | Ramp Width (in)       | 47.5        | No                       | BlendTrans XSlope (%)       | 4.7<br>2.7 |
|    | N/A                                          | . ,                   | 47.5<br>N/A | N/A                      | . ,                         | 2.7<br>N/A |
|    |                                              | Flare Type LT         |             |                          | Flare Clare RT              |            |
|    | N/A                                          | Flare Slope LT (%)    | N/A         | N/A                      | Flare Slope RT (%)          | N/A        |
|    | N/A                                          | Flare Traversable LT? | N/A         | N/A                      | Flare Traversable RT?       | N/A        |
|    | N/A                                          | Landing Length (in)   | N/A         | N/A                      | DWS Provided?               | N/A        |
|    | N/A                                          | Landing Width (in)    | N/A         | N/A                      | DWS Contrast?               | N/A        |
|    | N/A                                          | Landing Slope (%)     | N/A         | N/A                      | DWS Length (in)             | N/A        |
|    | N/A                                          | Landing X Slope (%)   | N/A         | N/A                      | DWS Full Width?             | N/A        |
|    | N/A                                          | Landing Curb? (Y/N)   | N/A         | N/A                      | DWS Offset (in)             | N/A        |
|    | N/A                                          | Shared Landing?       | N/A         |                          |                             |            |
|    | N/A                                          | Gutter Ponding?       | N/A         | N/A                      | Gutter Slope (%)            | N/A        |
|    | N/A                                          | Gutter Lip Ht (in)    | N/A         | N/A                      | Gutter X Slope (%)          | N/A        |
|    | N/A                                          | Painted X Walk1?      | No          | N/A                      | Painted X Walk2?            | No         |
|    |                                              | X Walk 1 Direction    | To E        |                          | X Walk 2 Direction          | To NW      |
|    |                                              | X Walk 1 Width (in)   | N/A         |                          | X Walk 2 Width (in)         | N/A        |
|    |                                              | X Walk 1 Slope (%)    | 4.3         |                          | X Walk 2 Slope (%)          | 5.8        |
|    |                                              | X Walk 1 X Slope (%)  | 4.4         |                          | X Walk 2 X Slope (%)        | 5.7        |
|    | N/A                                          | Ramp inside XWalk1?   | N/A         | N/A                      | Ramp inside XWalk2?         | N/A        |
|    |                                              | Road Slope (%)        | 0.1         |                          | Clear Space?                | N/A        |
|    |                                              | Road X Slope (%)      | 5.8         | N/A                      | Clear Space to XWalk (in)   | N/A        |
|    | N/A                                          | Any Obstructions?     | N/A         | N/A                      | Storm Grate/Utility Hazard? | N/A        |
|    |                                              | Obstruction Type      |             |                          | Storm Grate/Utility Type    |            |
|    |                                              |                       | N/A         |                          |                             | N/A        |
|    |                                              |                       |             | Yes                      | Surface Condition? (G/P)    | Good       |
| 15 | \$ 1 kg                                      |                       |             | No                       | Curb Slope (%)              | 8.5        |
|    |                                              |                       |             |                          |                             |            |