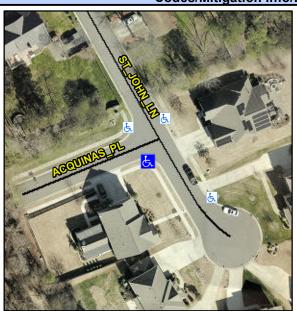

## Access Compliance Report Public Rights-of-Way (Curb Ramps)

Intersection ID: 52467 Main Street: ACQUINAS\_PL Cross Street: ST\_JOHN\_LN Location: S

ADA ID: 82ABB01538F2 Ramp Type: BlendTrans1 Initial Pass/Fail: Fail Overall Compliance: No Severity Score: 10

## Field Measurements/Component Compliance

Street 1 Name
Stop Condition-Street 1
Street 2 Name
Stop Condition-Street 2

ST JOHN LN None ACQUINAS PL None Possible Solutions:

Remove & Replace Curb Ramp With Two New Directional Ramps or Equivalent.