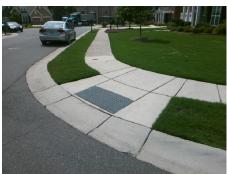

## Field Measurements/Component Compliance

Street 1 Name
Stop Condition-Street 1
Street 2 Name
Stop Condition-Street 2

ST JOHN LN None ACQUINAS PL None Possible Solutions:

Remove & Replace Curb Ramp With Two New Directional Ramps or Equivalent.

Surveyor Notes:

RAMP LIP 0.5

PROW/ADA:

Not Found, R304.5.1, R304.5.3

Total Cost: \$

|    | Compli                                       | iance Description     | Data        |                          | Data                        |            |
|----|----------------------------------------------|-----------------------|-------------|--------------------------|-----------------------------|------------|
|    | Compliance Description  N/A Ramp Length (in) |                       | 47.0        | Yes BlendTrans Slope (%) |                             | 4.7        |
|    | No<br>No                                     | Ramp Width (in)       | 47.5        | No                       | BlendTrans XSlope (%)       | 4.7<br>2.7 |
|    | N/A                                          | . ,                   | 47.5<br>N/A | N/A                      | . ,                         | 2.7<br>N/A |
|    |                                              | Flare Type LT         |             |                          | Flare Clare RT              |            |
|    | N/A                                          | Flare Slope LT (%)    | N/A         | N/A                      | Flare Slope RT (%)          | N/A        |
|    | N/A                                          | Flare Traversable LT? | N/A         | N/A                      | Flare Traversable RT?       | N/A        |
|    | N/A                                          | Landing Length (in)   | N/A         | N/A                      | DWS Provided?               | N/A        |
|    | N/A                                          | Landing Width (in)    | N/A         | N/A                      | DWS Contrast?               | N/A        |
|    | N/A                                          | Landing Slope (%)     | N/A         | N/A                      | DWS Length (in)             | N/A        |
|    | N/A                                          | Landing X Slope (%)   | N/A         | N/A                      | DWS Full Width?             | N/A        |
|    | N/A                                          | Landing Curb? (Y/N)   | N/A         | N/A                      | DWS Offset (in)             | N/A        |
|    | N/A                                          | Shared Landing?       | N/A         |                          |                             |            |
|    | N/A                                          | Gutter Ponding?       | N/A         | N/A                      | Gutter Slope (%)            | N/A        |
|    | N/A                                          | Gutter Lip Ht (in)    | N/A         | N/A                      | Gutter X Slope (%)          | N/A        |
|    | N/A                                          | Painted X Walk1?      | No          | N/A                      | Painted X Walk2?            | No         |
|    |                                              | X Walk 1 Direction    | To E        |                          | X Walk 2 Direction          | To NW      |
|    |                                              | X Walk 1 Width (in)   | N/A         |                          | X Walk 2 Width (in)         | N/A        |
|    |                                              | X Walk 1 Slope (%)    | 4.3         |                          | X Walk 2 Slope (%)          | 5.8        |
|    |                                              | X Walk 1 X Slope (%)  | 4.4         |                          | X Walk 2 X Slope (%)        | 5.7        |
|    | N/A                                          | Ramp inside XWalk1?   | N/A         | N/A                      | Ramp inside XWalk2?         | N/A        |
|    |                                              | Road Slope (%)        | 0.1         |                          | Clear Space?                | N/A        |
|    |                                              | Road X Slope (%)      | 5.8         | N/A                      | Clear Space to XWalk (in)   | N/A        |
|    | N/A                                          | Any Obstructions?     | N/A         | N/A                      | Storm Grate/Utility Hazard? | N/A        |
|    |                                              | Obstruction Type      |             |                          | Storm Grate/Utility Type    |            |
|    |                                              |                       | N/A         |                          |                             | N/A        |
|    |                                              |                       |             | Yes                      | Surface Condition? (G/P)    | Good       |
| 15 | \$ 1 kg                                      |                       |             | No                       | Curb Slope (%)              | 8.5        |
|    |                                              |                       |             |                          |                             |            |