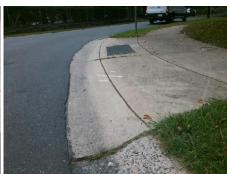

Total Cost: 1850.00

| Field Measurements/Component Compliance |      |                        |       |            |       |                         |      |
|-----------------------------------------|------|------------------------|-------|------------|-------|-------------------------|------|
|                                         | Comp | Compliance Description |       | Compliance |       | Description             | Data |
|                                         | N/A  | Ramp Length (in)       | 42.5  | Yes        | Ram   | Slope (%)               | 6.2  |
|                                         | Yes  | Ramp Width (in)        | 63.0  | No         | Ram   | XSlope (%)              | 5.7  |
|                                         | N/A  | Flare Type LT          | N/A   | N/A        | Flare | Type RT                 | N/A  |
|                                         | N/A  | Flare Slope LT (%)     | N/A   | N/A        | Flare | Slope RT (%)            | N/A  |
|                                         | N/A  | Flare Traversable LT?  | N/A   | N/A        | Flare | Traversable RT?         | N/A  |
|                                         | N/A  | Landing Length (in)    | N/A   | N/A        | DWS   | Provided?               | N/A  |
|                                         | N/A  | Landing Width (in)     | N/A   | N/A        | DWS   | Contrast?               | N/A  |
|                                         | N/A  | Landing Slope (%)      | N/A   | N/A        | DWS   | Length (in)             | N/A  |
|                                         | N/A  | Landing X Slope (%)    | N/A   | N/A        | DWS   | Full Width?             | N/A  |
|                                         | N/A  | Landing Curb? (Y/N)    | N/A   | N/A        | DWS   | Offset (in)             | N/A  |
|                                         | N/A  | Shared Landing?        | N/A   |            |       |                         |      |
|                                         | N/A  | Gutter Ponding?        | N/A   | N/A        | Gutte | er Slope (%)            | N/A  |
|                                         | N/A  | Gutter Lip Ht (in)     | N/A   | N/A        | Gutte | er X Slope (%)          | N/A  |
|                                         | N/A  | Painted X Walk1?       | No    | N/A        | Paint | ed X Walk2?             | N/A  |
|                                         |      | X Walk 1 Direction     | To NE |            | X Wa  | lk 2 Direction          | N/A  |
|                                         | N/A  | X Walk 1 Width (in)    | N/A   | N/A        | X Wa  | lk 2 Width (in)         | N/A  |
|                                         |      | X Walk 1 Slope (%)     | 4.8   |            | X Wa  | lk 2 Slope (%)          | N/A  |
|                                         |      | X Walk 1 X Slope (%)   | 2.4   |            | X Wa  | lk 2 X Slope (%)        | N/A  |
|                                         | N/A  | Ramp inside XWalk1?    | N/A   | N/A        | Ram   | o inside XWalk2?        | N/A  |
|                                         |      | Road Slope (%)         | N/A   | N/A        | Clear | Space?                  | N/A  |
|                                         |      | Road X Slope (%)       | N/A   | N/A        | Clear | Space to XWalk (in)     | N/A  |
|                                         | N/A  | Any Obstructions?      | N/A   | N/A        | Storn | n Grate/Utility Hazard? | N/A  |
|                                         |      | Obstruction Type       |       |            | Storn | n Grate/Utility Type    |      |
|                                         |      |                        | N/A   |            |       |                         | N/A  |
|                                         |      |                        |       | Yes        | Surfa | ce Condition? (G/P)     | Good |
|                                         |      |                        |       |            |       |                         |      |