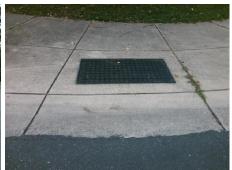

Total Cost: 1850.00

| Field Measurements/Component Compliance |      |                        |       |            |       |                         |      |
|-----------------------------------------|------|------------------------|-------|------------|-------|-------------------------|------|
|                                         | Comp | Compliance Description |       | Compliance |       | Description             | Data |
|                                         | N/A  | Ramp Length (in)       | 42.5  | Yes        | Ram   | Slope (%)               | 6.2  |
|                                         | Yes  | Ramp Width (in)        | 63.0  | No         | Ram   | XSlope (%)              | 5.7  |
|                                         | N/A  | Flare Type LT          | N/A   | N/A        | Flare | Type RT                 | N/A  |
|                                         | N/A  | Flare Slope LT (%)     | N/A   | N/A        | Flare | Slope RT (%)            | N/A  |
|                                         | N/A  | Flare Traversable LT?  | N/A   | N/A        | Flare | Traversable RT?         | N/A  |
|                                         | N/A  | Landing Length (in)    | N/A   | N/A        | DWS   | Provided?               | N/A  |
|                                         | N/A  | Landing Width (in)     | N/A   | N/A        | DWS   | Contrast?               | N/A  |
|                                         | N/A  | Landing Slope (%)      | N/A   | N/A        | DWS   | Length (in)             | N/A  |
|                                         | N/A  | Landing X Slope (%)    | N/A   | N/A        | DWS   | Full Width?             | N/A  |
|                                         | N/A  | Landing Curb? (Y/N)    | N/A   | N/A        | DWS   | Offset (in)             | N/A  |
|                                         | N/A  | Shared Landing?        | N/A   |            |       |                         |      |
|                                         | N/A  | Gutter Ponding?        | N/A   | N/A        | Gutte | er Slope (%)            | N/A  |
|                                         | N/A  | Gutter Lip Ht (in)     | N/A   | N/A        | Gutte | er X Slope (%)          | N/A  |
|                                         | N/A  | Painted X Walk1?       | No    | N/A        | Paint | ed X Walk2?             | N/A  |
|                                         |      | X Walk 1 Direction     | To NE |            | X Wa  | lk 2 Direction          | N/A  |
|                                         | N/A  | X Walk 1 Width (in)    | N/A   | N/A        | X Wa  | lk 2 Width (in)         | N/A  |
|                                         |      | X Walk 1 Slope (%)     | 4.8   |            | X Wa  | lk 2 Slope (%)          | N/A  |
|                                         |      | X Walk 1 X Slope (%)   | 2.4   |            | X Wa  | lk 2 X Slope (%)        | N/A  |
|                                         | N/A  | Ramp inside XWalk1?    | N/A   | N/A        | Ram   | o inside XWalk2?        | N/A  |
|                                         |      | Road Slope (%)         | N/A   | N/A        | Clear | Space?                  | N/A  |
|                                         |      | Road X Slope (%)       | N/A   | N/A        | Clear | Space to XWalk (in)     | N/A  |
|                                         | N/A  | Any Obstructions?      | N/A   | N/A        | Storn | n Grate/Utility Hazard? | N/A  |
|                                         |      | Obstruction Type       |       |            | Storn | n Grate/Utility Type    |      |
|                                         |      |                        | N/A   |            |       |                         | N/A  |
|                                         |      |                        |       | Yes        | Surfa | ce Condition? (G/P)     | Good |
|                                         |      |                        |       |            |       |                         |      |