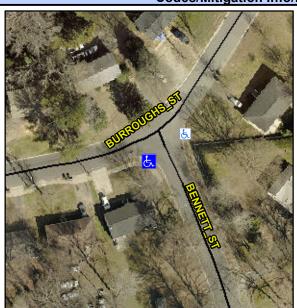

## **Access Compliance Report Public Rights-of-Way** (Curb Ramps)

Intersection ID: 8567 Main Street: BENNETT\_ST **Cross Street: BURROUGHS\_ST** Location: SW **Overall Compliance: No** ADA ID: 82B44AABB329 Ramp Type: Perp Initial Pass/Fail: Fail **Severity Score:** 12.5

**Codes/Mitigation Info/Possible Solution** 

**BENNETT ST** Street 1 Name Stop Condition-Street 2 StopSign Street 2 Name N/A Stop Condition-Street 1 N/A Possible Solutions: Remove & Replace Entire Ramp. Surveyor Notes: N/A PROW/ADA: Not Found, R304.5.3