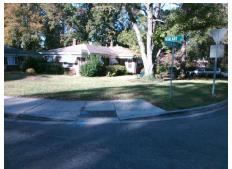

## **Access Compliance Report Public Rights-of-Way** (Curb Ramps)

Intersection ID: 15092 Main Street: DRESDEN DR EAST **Cross Street: DRESDEN DR WEST** Location: ADA ID: 82B63F1D217B Ramp Type: Perp Initial Pass/Fail: Fail **Overall Compliance: No** Severity Score: 21.25

**Codes/Mitigation Info/Possible Solution** 

**DRESDEN DR EAST** Street 1 Name Stop Condition-Street 2 YieldSign Street 2 Name N/A Stop Condition-Street 1 N/A Possible Solutions: Remove & Replace Entire Ramp. Surveyor Notes: N/A PROW/ADA: Not Found, R304.5.1, R304.2.2