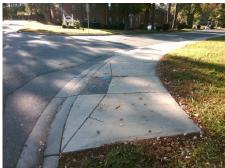

## **Access Compliance Report Public Rights-of-Way** (Curb Ramps)

Intersection ID: 15092 Main Street: DRESDEN DR EAST **Cross Street: DRESDEN DR WEST** Location: ADA ID: 82B63F1D217B Ramp Type: Perp Initial Pass/Fail: Fail **Overall Compliance: No** Severity Score: 21.25

**Codes/Mitigation Info/Possible Solution** 

**DRESDEN DR EAST** Street 1 Name Stop Condition-Street 2 YieldSign Street 2 Name N/A Stop Condition-Street 1 N/A Possible Solutions: Remove & Replace Entire Ramp. Surveyor Notes: N/A PROW/ADA: Not Found, R304.5.1, R304.2.2