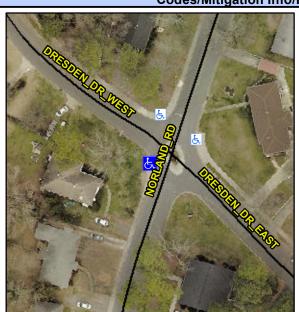

## **Access Compliance Report Public Rights-of-Way** (Curb Ramps)

Intersection ID: 15092 Main Street: DRESDEN DR EAST **Cross Street: DRESDEN DR WEST** Location: ADA ID: 82B63F1D217B Ramp Type: Perp Initial Pass/Fail: Fail **Overall Compliance: No** Severity Score: 21.25