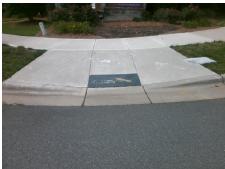

## Field Measurements/Component Compliance

Street 1 Name ROCKY FORD CLUB RD
Stop Condition-Street 2 StopSign
Street 2 Name N/A
Stop Condition-Street 1 N/A

Possible Solutions:

Remove & Replace Entire Ramp.

Surveyor Notes:

N/A

PROW/ADA:

R304.2.2, R304.5.3

Total Cost: \$ 1850.00

| Field Measurements/Component Compliance |                       |       |      |                             |      |
|-----------------------------------------|-----------------------|-------|------|-----------------------------|------|
| Compliance Description                  |                       | Data  | Comp | liance Description          | Data |
| N/A                                     | Ramp Length (in)      | 96.0  | No   | Ramp Slope (%)              | 8.8  |
| Yes                                     | Ramp Width (in)       | 48.0  | No   | Ramp XSlope (%)             | 2.5  |
| N/A                                     | Flare Type LT         | N/A   | N/A  | Flare Type RT               | N/A  |
| N/A                                     | Flare Slope LT (%)    | N/A   | N/A  | Flare Slope RT (%)          | N/A  |
| N/A                                     | Flare Traversable LT? | N/A   | N/A  | Flare Traversable RT?       | N/A  |
| N/A                                     | Landing Length (in)   | N/A   | N/A  | DWS Provided?               | N/A  |
| N/A                                     | Landing Width (in)    | N/A   | N/A  | DWS Contrast?               | N/A  |
| N/A                                     | Landing Slope (%)     | N/A   | N/A  | DWS Length (in)             | N/A  |
| N/A                                     | Landing X Slope (%)   | N/A   | N/A  | DWS Full Width?             | N/A  |
| N/A                                     | Landing Curb? (Y/N)   | N/A   | N/A  | DWS Offset (in)             | N/A  |
| N/A                                     | Shared Landing?       | N/A   |      |                             |      |
| N/A                                     | Gutter Ponding?       | N/A   | N/A  | Gutter Slope (%)            | N/A  |
| N/A                                     | Gutter Lip Ht (in)    | N/A   | N/A  | Gutter X Slope (%)          | N/A  |
| N/A                                     | Painted X Walk1?      | No    | N/A  | Painted X Walk2?            | N/A  |
|                                         | X Walk 1 Direction    | To NE |      | X Walk 2 Direction          | N/A  |
| N/A                                     | X Walk 1 Width (in)   | N/A   | N/A  | X Walk 2 Width (in)         | N/A  |
|                                         | X Walk 1 Slope (%)    | 0.3   |      | X Walk 2 Slope (%)          | N/A  |
|                                         | X Walk 1 X Slope (%)  | 6.5   |      | X Walk 2 X Slope (%)        | N/A  |
| N/A                                     | Ramp inside XWalk1?   | N/A   | N/A  | Ramp inside XWalk2?         | N/A  |
|                                         | Road Slope (%)        | N/A   | N/A  | Clear Space?                | N/A  |
|                                         | Road X Slope (%)      | N/A   | N/A  | Clear Space to XWalk (in)   | N/A  |
| N/A                                     | Any Obstructions?     | N/A   | N/A  | Storm Grate/Utility Hazard? | N/A  |
|                                         | Obstruction Type      |       |      | Storm Grate/Utility Type    |      |
|                                         |                       | N/A   |      |                             | N/A  |
|                                         |                       |       | Yes  | Surface Condition? (G/P)    | Good |
|                                         |                       |       |      |                             |      |