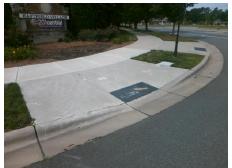

## Field Measurements/Component Compliance

Street 1 Name ROCKY FORD CLUB RD
Stop Condition-Street 2 StopSign
Street 2 Name N/A
Stop Condition-Street 1 N/A

Possible Solutions:

Remove & Replace Entire Ramp.

Surveyor Notes:

N/A

PROW/ADA:

R304.2.2, R304.5.3

Total Cost: \$ 1850.00

| Field Measurements/Component Compliance |                       |       |      |                             |      |
|-----------------------------------------|-----------------------|-------|------|-----------------------------|------|
| Compliance Description                  |                       | Data  | Comp | liance Description          | Data |
| N/A                                     | Ramp Length (in)      | 96.0  | No   | Ramp Slope (%)              | 8.8  |
| Yes                                     | Ramp Width (in)       | 48.0  | No   | Ramp XSlope (%)             | 2.5  |
| N/A                                     | Flare Type LT         | N/A   | N/A  | Flare Type RT               | N/A  |
| N/A                                     | Flare Slope LT (%)    | N/A   | N/A  | Flare Slope RT (%)          | N/A  |
| N/A                                     | Flare Traversable LT? | N/A   | N/A  | Flare Traversable RT?       | N/A  |
| N/A                                     | Landing Length (in)   | N/A   | N/A  | DWS Provided?               | N/A  |
| N/A                                     | Landing Width (in)    | N/A   | N/A  | DWS Contrast?               | N/A  |
| N/A                                     | Landing Slope (%)     | N/A   | N/A  | DWS Length (in)             | N/A  |
| N/A                                     | Landing X Slope (%)   | N/A   | N/A  | DWS Full Width?             | N/A  |
| N/A                                     | Landing Curb? (Y/N)   | N/A   | N/A  | DWS Offset (in)             | N/A  |
| N/A                                     | Shared Landing?       | N/A   |      |                             |      |
| N/A                                     | Gutter Ponding?       | N/A   | N/A  | Gutter Slope (%)            | N/A  |
| N/A                                     | Gutter Lip Ht (in)    | N/A   | N/A  | Gutter X Slope (%)          | N/A  |
| N/A                                     | Painted X Walk1?      | No    | N/A  | Painted X Walk2?            | N/A  |
|                                         | X Walk 1 Direction    | To NE |      | X Walk 2 Direction          | N/A  |
| N/A                                     | X Walk 1 Width (in)   | N/A   | N/A  | X Walk 2 Width (in)         | N/A  |
|                                         | X Walk 1 Slope (%)    | 0.3   |      | X Walk 2 Slope (%)          | N/A  |
|                                         | X Walk 1 X Slope (%)  | 6.5   |      | X Walk 2 X Slope (%)        | N/A  |
| N/A                                     | Ramp inside XWalk1?   | N/A   | N/A  | Ramp inside XWalk2?         | N/A  |
|                                         | Road Slope (%)        | N/A   | N/A  | Clear Space?                | N/A  |
|                                         | Road X Slope (%)      | N/A   | N/A  | Clear Space to XWalk (in)   | N/A  |
| N/A                                     | Any Obstructions?     | N/A   | N/A  | Storm Grate/Utility Hazard? | N/A  |
|                                         | Obstruction Type      |       |      | Storm Grate/Utility Type    |      |
|                                         |                       | N/A   |      |                             | N/A  |
|                                         |                       |       | Yes  | Surface Condition? (G/P)    | Good |
|                                         |                       |       |      |                             |      |