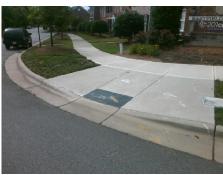

## Field Measurements/Component Compliance

Street 1 Name ROCKY FORD CLUB RD
Stop Condition-Street 2 StopSign
Street 2 Name N/A
Stop Condition-Street 1 N/A

Possible Solutions:

Remove & Replace Entire Ramp.

Surveyor Notes:

N/A

PROW/ADA:

R304.2.2, R304.5.3

Total Cost: \$ 1850.00

| Field Measurements/Component Compliance |                       |       |      |                             |      |
|-----------------------------------------|-----------------------|-------|------|-----------------------------|------|
| Compliance Description                  |                       | Data  | Comp | liance Description          | Data |
| N/A                                     | Ramp Length (in)      | 96.0  | No   | Ramp Slope (%)              | 8.8  |
| Yes                                     | Ramp Width (in)       | 48.0  | No   | Ramp XSlope (%)             | 2.5  |
| N/A                                     | Flare Type LT         | N/A   | N/A  | Flare Type RT               | N/A  |
| N/A                                     | Flare Slope LT (%)    | N/A   | N/A  | Flare Slope RT (%)          | N/A  |
| N/A                                     | Flare Traversable LT? | N/A   | N/A  | Flare Traversable RT?       | N/A  |
| N/A                                     | Landing Length (in)   | N/A   | N/A  | DWS Provided?               | N/A  |
| N/A                                     | Landing Width (in)    | N/A   | N/A  | DWS Contrast?               | N/A  |
| N/A                                     | Landing Slope (%)     | N/A   | N/A  | DWS Length (in)             | N/A  |
| N/A                                     | Landing X Slope (%)   | N/A   | N/A  | DWS Full Width?             | N/A  |
| N/A                                     | Landing Curb? (Y/N)   | N/A   | N/A  | DWS Offset (in)             | N/A  |
| N/A                                     | Shared Landing?       | N/A   |      |                             |      |
| N/A                                     | Gutter Ponding?       | N/A   | N/A  | Gutter Slope (%)            | N/A  |
| N/A                                     | Gutter Lip Ht (in)    | N/A   | N/A  | Gutter X Slope (%)          | N/A  |
| N/A                                     | Painted X Walk1?      | No    | N/A  | Painted X Walk2?            | N/A  |
|                                         | X Walk 1 Direction    | To NE |      | X Walk 2 Direction          | N/A  |
| N/A                                     | X Walk 1 Width (in)   | N/A   | N/A  | X Walk 2 Width (in)         | N/A  |
|                                         | X Walk 1 Slope (%)    | 0.3   |      | X Walk 2 Slope (%)          | N/A  |
|                                         | X Walk 1 X Slope (%)  | 6.5   |      | X Walk 2 X Slope (%)        | N/A  |
| N/A                                     | Ramp inside XWalk1?   | N/A   | N/A  | Ramp inside XWalk2?         | N/A  |
|                                         | Road Slope (%)        | N/A   | N/A  | Clear Space?                | N/A  |
|                                         | Road X Slope (%)      | N/A   | N/A  | Clear Space to XWalk (in)   | N/A  |
| N/A                                     | Any Obstructions?     | N/A   | N/A  | Storm Grate/Utility Hazard? | N/A  |
|                                         | Obstruction Type      |       |      | Storm Grate/Utility Type    |      |
|                                         |                       | N/A   |      |                             | N/A  |
|                                         |                       |       | Yes  | Surface Condition? (G/P)    | Good |
|                                         |                       |       |      |                             |      |