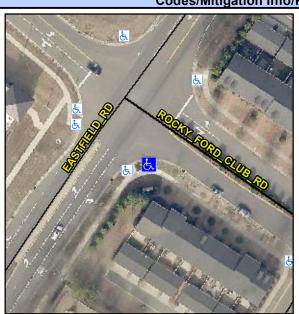

## Access Compliance Report Public Rights-of-Way (Curb Ramps)

Intersection ID: 2516 Main Street: ROCKY\_FORD\_CLUB\_RD Cross Street: EASTFIELD\_RD Location: S

ADA ID: 82BB7B71C2BE Ramp Type: Perp Initial Pass/Fail: Fail Overall Compliance: No Severity Score: 13.75

## Field Measurements/Component Compliance

Street 1 Name ROCKY FORD CLUB RD
Stop Condition-Street 2 StopSign
Street 2 Name N/A
Stop Condition-Street 1 N/A

Possible Solutions:

Remove & Replace Entire Ramp.