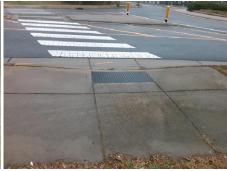

Total Cost: 1850.00

| Field Measurements/Component Compliance |                       |       |      |        |                         |      |
|-----------------------------------------|-----------------------|-------|------|--------|-------------------------|------|
| Compliance Description                  |                       | Data  | Comp | liance | Description             | Data |
| N/A                                     | Ramp Length (in)      | 48.0  | Yes  | Ramp   | Slope (%)               | 5.1  |
| No                                      | Ramp Width (in)       | 47.0  | Yes  | Ramp   | XSlope (%)              | 0.7  |
| N/A                                     | Flare Type LT         | N/A   | N/A  | Flare  | Type RT                 | N/A  |
| N/A                                     | Flare Slope LT (%)    | N/A   | N/A  | Flare  | Slope RT (%)            | N/A  |
| N/A                                     | Flare Traversable LT? | N/A   | N/A  | Flare  | Traversable RT?         | N/A  |
| N/A                                     | Landing Length (in)   | N/A   | N/A  | DWS    | Provided?               | N/A  |
| N/A                                     | Landing Width (in)    | N/A   | N/A  | DWS    | Contrast?               | N/A  |
| N/A                                     | Landing Slope (%)     | N/A   | N/A  | DWS    | Length (in)             | N/A  |
| N/A                                     | Landing X Slope (%)   | N/A   | N/A  | DWS    | Full Width?             | N/A  |
| N/A                                     | Landing Curb? (Y/N)   | N/A   | N/A  | DWS    | Offset (in)             | N/A  |
| N/A                                     | Shared Landing?       | N/A   |      |        |                         |      |
| N/A                                     | Gutter Ponding?       | N/A   | N/A  | Gutte  | r Slope (%)             | N/A  |
| N/A                                     | Gutter Lip Ht (in)    | N/A   | N/A  | Gutte  | r X Slope (%)           | N/A  |
| N/A                                     | Painted X Walk1?      | Yes   | N/A  | Paint  | ed X Walk2?             | N/A  |
|                                         | X Walk 1 Direction    | To E  |      | X Wa   | lk 2 Direction          | N/A  |
| N/A                                     | X Walk 1 Width (in)   | 118.0 | N/A  | X Wa   | lk 2 Width (in)         | N/A  |
|                                         | X Walk 1 Slope (%)    | 1.6   |      | X Wa   | lk 2 Slope (%)          | N/A  |
|                                         | X Walk 1 X Slope (%)  | 1.0   |      | X Wa   | lk 2 X Slope (%)        | N/A  |
| N/A                                     | Ramp inside XWalk1?   | Yes   | N/A  | Ram    | inside XWalk2?          | N/A  |
|                                         | Road Slope (%)        | N/A   | N/A  | Clear  | Space?                  | N/A  |
|                                         | Road X Slope (%)      | N/A   | N/A  | Clear  | Space to XWalk (in)     | N/A  |
| N/A                                     | Any Obstructions?     | N/A   | N/A  | Storn  | n Grate/Utility Hazard? | N/A  |
|                                         | Obstruction Type      |       |      | Storn  | n Grate/Utility Type    |      |
|                                         |                       | N/A   |      |        |                         | N/A  |
|                                         |                       |       | Yes  | Surfa  | ce Condition? (G/P)     | Good |
|                                         |                       |       |      |        |                         |      |