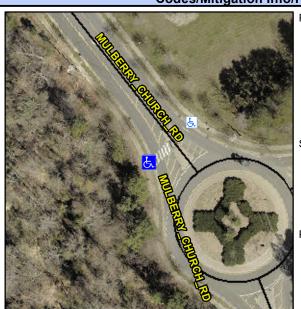

## **Access Compliance Report Public Rights-of-Way** (Curb Ramps)

Intersection ID: 51054 Main Street: MULBERRY CHURCH RD **Cross Street: N/A** Location: NW **ADA ID: 82BF3E7A373F** Ramp Type: Perp Initial Pass/Fail: Fail **Overall Compliance: No Severity Score:** 8.75

**Codes/Mitigation Info/Possible Solution** 

**MULBERRY CHURCH RD** Street 1 Name Stop Condition-Street 2 YieldSign Street 2 Name N/A Stop Condition-Street 1 N/A Possible Solutions: Remove & Replace Entire Ramp. Surveyor Notes: N/A PROW/ADA: Not Found, R304.5.1