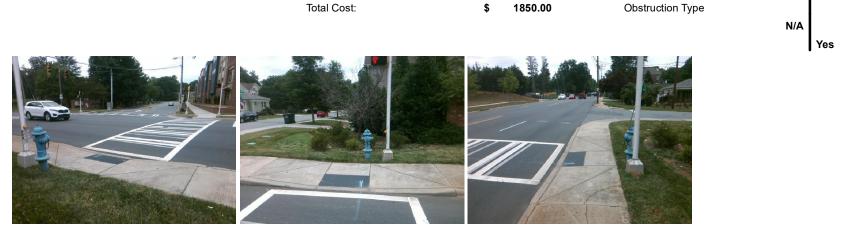

## Access Compliance Report Public Rights-of-Way (Curb Ramps)

| Intersection ID: 16619 Main St          | ection ID: 16619 Main Street: PARK RD   |                                         | Cross Street: YALE PL                 |       | Location: E |                                       |      |
|-----------------------------------------|-----------------------------------------|-----------------------------------------|---------------------------------------|-------|-------------|---------------------------------------|------|
|                                         |                                         |                                         | Initial Pass/Fail: Fail Overall Compl |       |             |                                       | 22.5 |
| · · · ·                                 |                                         | · · · · ·                               |                                       |       |             |                                       | 22.5 |
| Codes/Mitigation Info/Possible Solution |                                         | Field Measurements/Component Compliance |                                       |       |             |                                       |      |
|                                         | Possible Solutions:                     | Comp                                    | bliance Description                   |       |             | liance Description                    | Data |
|                                         | Remove & Replace Entire Ramp.           | N/A                                     | Ramp Length (in)                      | 25.0  | No          | Ramp Slope (%)                        | 8.7  |
|                                         |                                         | No                                      | Ramp Width (in)                       | 47.0  | No          | Ramp XSlope (%)                       | 3.3  |
|                                         |                                         | N/A                                     | Flare Type LT                         | N/A   | N/A         | Flare Type RT                         | N/A  |
| WILL PL                                 |                                         | N/A                                     | Flare Slope LT (%)                    | N/A   | N/A         | Flare Slope RT (%)                    | N/A  |
|                                         | 4                                       | N/A                                     | Flare Traversable LT?                 | N/A   | N/A         | Flare Traversable RT?                 | N/A  |
|                                         | *                                       | N/A                                     | Landing Length (in)                   | N/A   | N/A         | DWS Provided?                         | N/A  |
|                                         | Surveyor Notes:                         | N/A                                     | Landing Width (in)                    | N/A   | N/A         | DWS Contrast?                         | N/A  |
|                                         | N/A                                     | N/A                                     | Landing Slope (%)                     | N/A   | N/A         | DWS Length (in)                       | N/A  |
|                                         |                                         | N/A                                     | Landing X Slope (%)                   | N/A   | N/A         | DWS Full Width?                       | N/A  |
|                                         | <u>8</u>                                | N/A                                     | Landing Curb? (Y/N)                   | N/A   | N/A         | DWS Offset (in)                       | N/A  |
| 11 50 b                                 |                                         | N/A                                     | Shared Landing?                       | N/A   |             |                                       |      |
| Wifer d.                                | PROW/ADA:                               | N/A                                     | Gutter Ponding?                       | N/A   | N/A         | Gutter Slope (%)                      | N/A  |
|                                         | R304.5.1, R304.2.2, R304.5.3            | N/A                                     | Gutter Lip Ht (in)                    | N/A   | N/A         | Gutter X Slope (%)                    | N/A  |
|                                         | ·····,····,····,·····,·····,·····,····· | N/A                                     | Painted X Walk1?                      | Yes   | N/A         | Painted X Walk2?                      | N/A  |
|                                         |                                         |                                         | X Walk 1 Direction                    | To W  |             | X Walk 2 Direction                    | N/A  |
| A Lake as                               |                                         | N/A                                     | X Walk 1 Width (in)                   | 112.0 | N/A         | X Walk 2 Width (in)                   | N/A  |
| Street 1 Name PARK RD                   | _                                       |                                         | X Walk 1 Slope (%)                    | 6.0   |             | X Walk 2 Slope (%)                    | N/A  |
| Stop Condition-Street 2 Signal          |                                         |                                         | X Walk 1 X Slope (%)                  | 1.8   |             | X Walk 2 X Slope (%)                  | N/A  |
| Street 2 Name N/A                       |                                         | N/A                                     | Ramp inside XWalk1?                   | Yes   | N/A         | Ramp inside XWalk2?                   | N/A  |
| Stop Condition-Street 1 N/A             |                                         |                                         | Road Slope (%)                        | N/A   | N/A         | Clear Space?                          | N/A  |
|                                         |                                         |                                         | Road X Slope (%)                      | N/A   | N/A         | Clear Space to XWalk (in)             | N/A  |
|                                         |                                         | N/A                                     | Any Obstructions?                     | N/A   | N/A         | Storm Grate/Utility Hazard?           | N/A  |
|                                         | Total Cost: \$ 1                        | 850.00                                  | Obstruction Type                      |       |             | Storm Grate/Utility Type              |      |
|                                         |                                         |                                         |                                       | N/A   |             | , , , , , , , , , , , , , , , , , , , | N/A  |