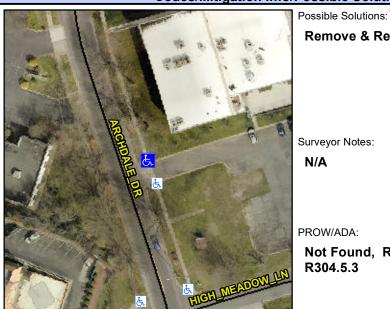

## Access Compliance Report Public Rights-of-Way (Curb Ramps)

Intersection ID: 10019873 Main Street: ARCHDALE\_DR Cross Street: N/A Location:

ADA ID: 82C49321A682 Ramp Type: Perp Initial Pass/Fail: Fail Overall Compliance: No Severity Score: 46.25

## **Codes/Mitigation Info/Possible Solution**

| Street 1 Name           | ENTRANCE |
|-------------------------|----------|
| Stop Condition-Street 2 | None     |
| Street 2 Name           | N/A      |
| Stop Condition-Street 1 | N/A      |

| Remove & Replace Entire Ramp.              |
|--------------------------------------------|
|                                            |
| Surveyor Notes:                            |
| N/A                                        |
| PROW/ADA:                                  |
| Not Found, R304.5.1, R304.2.2,<br>R304.5.3 |
|                                            |