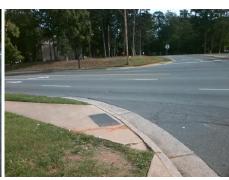

## Field Measurements/Component Compliance

Street 1 Name
Stop Condition-Street 2
Street 2 Name
Stop Condition-Street 1

BEAL ST StopSign N WENDOVER RD None Possible Solutions:

Remove & Replace Curb Ramp With Two New Directional Ramps or Equivalent.

Surveyor Notes:

N/A

PROW/ADA:

Not Found, R304.2.2

Total Cost: \$ 3200.00

| ried Measurements/Component Compnance |                        |                       |       |                        |                             |       |
|---------------------------------------|------------------------|-----------------------|-------|------------------------|-----------------------------|-------|
|                                       | Compliance Description |                       | Data  | Compliance Description |                             | Data  |
|                                       | N/A                    | Ramp Length (in)      | 62.0  | No                     | Ramp Slope (%)              | 8.6   |
|                                       | Yes                    | Ramp Width (in)       | 48.0  | Yes                    | Ramp XSlope (%)             | 0.6   |
|                                       | N/A                    | Flare Type LT         | N/A   | N/A                    | Flare Type RT               | N/A   |
|                                       | N/A                    | Flare Slope LT (%)    | N/A   | N/A                    | Flare Slope RT (%)          | N/A   |
|                                       | N/A                    | Flare Traversable LT? | N/A   | N/A                    | Flare Traversable RT?       | N/A   |
|                                       | N/A                    | Landing Length (in)   | N/A   | N/A                    | DWS Provided?               | N/A   |
|                                       | N/A                    | Landing Width (in)    | N/A   | N/A                    | DWS Contrast?               | N/A   |
|                                       | N/A                    | Landing Slope (%)     | N/A   | N/A                    | DWS Length (in)             | N/A   |
|                                       | N/A                    | Landing X Slope (%)   | N/A   | N/A                    | DWS Full Width?             | N/A   |
|                                       | N/A                    | Landing Curb? (Y/N)   | N/A   | N/A                    | DWS Offset (in)             | N/A   |
|                                       | N/A                    | Shared Landing?       | N/A   |                        |                             |       |
|                                       | N/A                    | Gutter Ponding?       | N/A   | N/A                    | Gutter Slope (%)            | N/A   |
|                                       | N/A                    | Gutter Lip Ht (in)    | 2.0   | N/A                    | Gutter X Slope (%)          | N/A   |
|                                       | N/A                    | Painted X Walk1?      | No    | N/A                    | Painted X Walk2?            | No    |
|                                       |                        | X Walk 1 Direction    | To SW |                        | X Walk 2 Direction          | To SE |
|                                       | N/A                    | X Walk 1 Width (in)   | N/A   | N/A                    | X Walk 2 Width (in)         | N/A   |
|                                       |                        | X Walk 1 Slope (%)    | 0.6   |                        | X Walk 2 Slope (%)          | 2.1   |
|                                       |                        | X Walk 1 X Slope (%)  | 0.4   |                        | X Walk 2 X Slope (%)        | 1.4   |
|                                       | N/A                    | Ramp inside XWalk1?   | N/A   | N/A                    | Ramp inside XWalk2?         | N/A   |
|                                       |                        | Road Slope (%)        | 0.5   | N/A                    | Clear Space?                | N/A   |
|                                       |                        | Road X Slope (%)      | 0.4   | N/A                    | Clear Space to XWalk (in)   | N/A   |
|                                       | N/A                    | Any Obstructions?     | N/A   | N/A                    | Storm Grate/Utility Hazard? | N/A   |
|                                       |                        |                       |       |                        |                             |       |