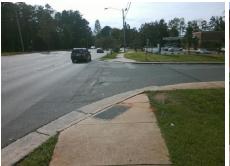

## Field Measurements/Component Compliance

Street 1 Name
Stop Condition-Street 2
Street 2 Name
Stop Condition-Street 1

BEAL ST StopSign N WENDOVER RD None Possible Solutions:

Remove & Replace Curb Ramp With Two New Directional Ramps or Equivalent.

Surveyor Notes:

N/A

PROW/ADA:

Not Found, R304.2.2

Total Cost: \$ 3200.00

| ried Measurements/Component Compnance |                        |                       |       |                        |                             |       |
|---------------------------------------|------------------------|-----------------------|-------|------------------------|-----------------------------|-------|
|                                       | Compliance Description |                       | Data  | Compliance Description |                             | Data  |
|                                       | N/A                    | Ramp Length (in)      | 62.0  | No                     | Ramp Slope (%)              | 8.6   |
|                                       | Yes                    | Ramp Width (in)       | 48.0  | Yes                    | Ramp XSlope (%)             | 0.6   |
|                                       | N/A                    | Flare Type LT         | N/A   | N/A                    | Flare Type RT               | N/A   |
|                                       | N/A                    | Flare Slope LT (%)    | N/A   | N/A                    | Flare Slope RT (%)          | N/A   |
|                                       | N/A                    | Flare Traversable LT? | N/A   | N/A                    | Flare Traversable RT?       | N/A   |
|                                       | N/A                    | Landing Length (in)   | N/A   | N/A                    | DWS Provided?               | N/A   |
|                                       | N/A                    | Landing Width (in)    | N/A   | N/A                    | DWS Contrast?               | N/A   |
|                                       | N/A                    | Landing Slope (%)     | N/A   | N/A                    | DWS Length (in)             | N/A   |
|                                       | N/A                    | Landing X Slope (%)   | N/A   | N/A                    | DWS Full Width?             | N/A   |
|                                       | N/A                    | Landing Curb? (Y/N)   | N/A   | N/A                    | DWS Offset (in)             | N/A   |
|                                       | N/A                    | Shared Landing?       | N/A   |                        |                             |       |
|                                       | N/A                    | Gutter Ponding?       | N/A   | N/A                    | Gutter Slope (%)            | N/A   |
|                                       | N/A                    | Gutter Lip Ht (in)    | 2.0   | N/A                    | Gutter X Slope (%)          | N/A   |
|                                       | N/A                    | Painted X Walk1?      | No    | N/A                    | Painted X Walk2?            | No    |
|                                       |                        | X Walk 1 Direction    | To SW |                        | X Walk 2 Direction          | To SE |
|                                       | N/A                    | X Walk 1 Width (in)   | N/A   | N/A                    | X Walk 2 Width (in)         | N/A   |
|                                       |                        | X Walk 1 Slope (%)    | 0.6   |                        | X Walk 2 Slope (%)          | 2.1   |
|                                       |                        | X Walk 1 X Slope (%)  | 0.4   |                        | X Walk 2 X Slope (%)        | 1.4   |
|                                       | N/A                    | Ramp inside XWalk1?   | N/A   | N/A                    | Ramp inside XWalk2?         | N/A   |
|                                       |                        | Road Slope (%)        | 0.5   | N/A                    | Clear Space?                | N/A   |
|                                       |                        | Road X Slope (%)      | 0.4   | N/A                    | Clear Space to XWalk (in)   | N/A   |
|                                       | N/A                    | Any Obstructions?     | N/A   | N/A                    | Storm Grate/Utility Hazard? | N/A   |
|                                       |                        |                       |       |                        |                             |       |