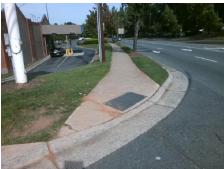

## Field Measurements/Component Compliance

Street 1 Name
Stop Condition-Street 2
Street 2 Name
Stop Condition-Street 1

BEAL ST StopSign N WENDOVER RD None Possible Solutions:

Remove & Replace Curb Ramp With Two New Directional Ramps or Equivalent.

Surveyor Notes:

N/A

PROW/ADA:

Not Found, R304.2.2

Total Cost: \$ 3200.00

| ried Measurements/Component Compnance |                        |                       |       |                        |                             |       |
|---------------------------------------|------------------------|-----------------------|-------|------------------------|-----------------------------|-------|
|                                       | Compliance Description |                       | Data  | Compliance Description |                             | Data  |
|                                       | N/A                    | Ramp Length (in)      | 62.0  | No                     | Ramp Slope (%)              | 8.6   |
|                                       | Yes                    | Ramp Width (in)       | 48.0  | Yes                    | Ramp XSlope (%)             | 0.6   |
|                                       | N/A                    | Flare Type LT         | N/A   | N/A                    | Flare Type RT               | N/A   |
|                                       | N/A                    | Flare Slope LT (%)    | N/A   | N/A                    | Flare Slope RT (%)          | N/A   |
|                                       | N/A                    | Flare Traversable LT? | N/A   | N/A                    | Flare Traversable RT?       | N/A   |
|                                       | N/A                    | Landing Length (in)   | N/A   | N/A                    | DWS Provided?               | N/A   |
|                                       | N/A                    | Landing Width (in)    | N/A   | N/A                    | DWS Contrast?               | N/A   |
|                                       | N/A                    | Landing Slope (%)     | N/A   | N/A                    | DWS Length (in)             | N/A   |
|                                       | N/A                    | Landing X Slope (%)   | N/A   | N/A                    | DWS Full Width?             | N/A   |
|                                       | N/A                    | Landing Curb? (Y/N)   | N/A   | N/A                    | DWS Offset (in)             | N/A   |
|                                       | N/A                    | Shared Landing?       | N/A   |                        |                             |       |
|                                       | N/A                    | Gutter Ponding?       | N/A   | N/A                    | Gutter Slope (%)            | N/A   |
|                                       | N/A                    | Gutter Lip Ht (in)    | 2.0   | N/A                    | Gutter X Slope (%)          | N/A   |
|                                       | N/A                    | Painted X Walk1?      | No    | N/A                    | Painted X Walk2?            | No    |
|                                       |                        | X Walk 1 Direction    | To SW |                        | X Walk 2 Direction          | To SE |
|                                       | N/A                    | X Walk 1 Width (in)   | N/A   | N/A                    | X Walk 2 Width (in)         | N/A   |
|                                       |                        | X Walk 1 Slope (%)    | 0.6   |                        | X Walk 2 Slope (%)          | 2.1   |
|                                       |                        | X Walk 1 X Slope (%)  | 0.4   |                        | X Walk 2 X Slope (%)        | 1.4   |
|                                       | N/A                    | Ramp inside XWalk1?   | N/A   | N/A                    | Ramp inside XWalk2?         | N/A   |
|                                       |                        | Road Slope (%)        | 0.5   | N/A                    | Clear Space?                | N/A   |
|                                       |                        | Road X Slope (%)      | 0.4   | N/A                    | Clear Space to XWalk (in)   | N/A   |
|                                       | N/A                    | Any Obstructions?     | N/A   | N/A                    | Storm Grate/Utility Hazard? | N/A   |
|                                       |                        |                       |       |                        |                             |       |