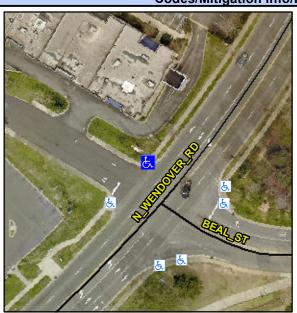

## Access Compliance Report Public Rights-of-Way (Curb Ramps)

Intersection ID: 16396 Main Street: BEAL\_ST Cross Street: N\_WENDOVER\_RD Location: N

ADA ID: 82C50D9A654E Ramp Type: PerpDiag Initial Pass/Fail: Fail Overall Compliance: No Severity Score: 12.5

## Field Measurements/Component Compliance

Street 1 Name
Stop Condition-Street 2
Street 2 Name
Stop Condition-Street 1

BEAL ST StopSign N WENDOVER RD None Possible Solutions:

Remove & Replace Curb Ramp With Two New Directional Ramps or Equivalent.