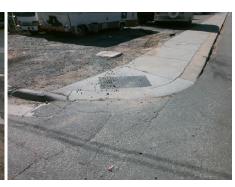

## Field Measurements/Component Compliance

Street 1 Name
Stop Condition-Street 2
Street 2 Name
Stop Condition-Street 1

E 15TH ST StopSign N DAVIDSON ST None Possible Solutions:

Remove & Replace Curb Ramp With
Two New Directional Ramps or
Equivalent.

Surveyor Notes:

N/A

PROW/ADA:

Not Found, R304.5.1, R304.2.2

Total Cost: \$ 3200.00

Compliance Description Data Compliance Description Data No N/A Ramp Length (in) 37.0 Ramp Slope (%) 8.4 Ramp XSlope (%) No Ramp Width (in) 47.5 Yes 0.3 N/A N/A Flare Type LT N/A Flare Type RT N/A N/A N/A Flare Slope RT (%) N/A Flare Slope LT (%) N/A N/A Flare Traversable LT? N/A N/A Flare Traversable RT? N/A N/A N/A N/A DWS Provided? N/A Landing Length (in) N/A Landing Width (in) N/A N/A **DWS Contrast?** N/A N/A N/A Landing Slope (%) N/A DWS Length (in) N/A N/A Landing X Slope (%) N/A N/A DWS Full Width? N/A N/A Landing Curb? (Y/N) N/A N/A DWS Offset (in) N/A N/A N/A Shared Landing? N/A Gutter Ponding? N/A Gutter Slope (%) N/A Yes N/A Gutter Lip Ht (in) N/A N/A Gutter X Slope (%) N/A N/A Painted X Walk1? No N/A Painted X Walk2? No X Walk 1 Direction To NE X Walk 2 Direction To NW N/A N/A X Walk 1 Width (in) X Walk 2 Width (in) N/A X Walk 1 Slope (%) 0.5 X Walk 2 Slope (%) 4.5 X Walk 1 X Slope (%) 2.3 X Walk 2 X Slope (%) 1.9 N/A N/A N/A Ramp inside XWalk2? N/A Ramp inside XWalk1? Road Slope (%) 0.2 N/A Clear Space? N/A N/A Road X Slope (%) 2.3 Clear Space to XWalk (in) N/A N/A N/A N/A Any Obstructions? Storm Grate/Utility Hazard? N/A **Obstruction Type** Storm Grate/Utility Type