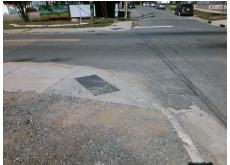

## Field Measurements/Component Compliance

Street 1 Name
Stop Condition-Street 2
Street 2 Name
Stop Condition-Street 1

E 15TH ST StopSign N DAVIDSON ST None Possible Solutions:

Remove & Replace Curb Ramp With
Two New Directional Ramps or
Equivalent.

Surveyor Notes:

N/A

PROW/ADA:

Not Found, R304.5.1, R304.2.2

Total Cost: \$ 3200.00

Compliance Description Data Compliance Description Data No N/A Ramp Length (in) 37.0 Ramp Slope (%) 8.4 Ramp XSlope (%) No Ramp Width (in) 47.5 Yes 0.3 N/A N/A Flare Type LT N/A Flare Type RT N/A N/A N/A Flare Slope RT (%) N/A Flare Slope LT (%) N/A N/A Flare Traversable LT? N/A N/A Flare Traversable RT? N/A N/A N/A N/A DWS Provided? N/A Landing Length (in) N/A Landing Width (in) N/A N/A **DWS Contrast?** N/A N/A N/A Landing Slope (%) N/A DWS Length (in) N/A N/A Landing X Slope (%) N/A N/A DWS Full Width? N/A N/A Landing Curb? (Y/N) N/A N/A DWS Offset (in) N/A N/A N/A Shared Landing? N/A Gutter Ponding? N/A Gutter Slope (%) N/A Yes N/A Gutter Lip Ht (in) N/A N/A Gutter X Slope (%) N/A N/A Painted X Walk1? No N/A Painted X Walk2? No X Walk 1 Direction To NE X Walk 2 Direction To NW N/A N/A X Walk 1 Width (in) X Walk 2 Width (in) N/A X Walk 1 Slope (%) 0.5 X Walk 2 Slope (%) 4.5 X Walk 1 X Slope (%) 2.3 X Walk 2 X Slope (%) 1.9 N/A N/A N/A Ramp inside XWalk2? N/A Ramp inside XWalk1? Road Slope (%) 0.2 N/A Clear Space? N/A N/A Road X Slope (%) 2.3 Clear Space to XWalk (in) N/A N/A N/A N/A Any Obstructions? Storm Grate/Utility Hazard? N/A **Obstruction Type** Storm Grate/Utility Type