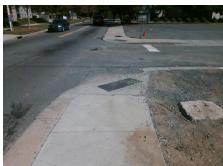

## Field Measurements/Component Compliance

Street 1 Name
Stop Condition-Street 2
Street 2 Name
Stop Condition-Street 1

E 15TH ST StopSign N DAVIDSON ST None Possible Solutions:

Remove & Replace Curb Ramp With
Two New Directional Ramps or
Equivalent.

Surveyor Notes:

N/A

PROW/ADA:

Not Found, R304.5.1, R304.2.2

Total Cost: \$ 3200.00

Compliance Description Data Compliance Description Data No N/A Ramp Length (in) 37.0 Ramp Slope (%) 8.4 Ramp XSlope (%) No Ramp Width (in) 47.5 Yes 0.3 N/A N/A Flare Type LT N/A Flare Type RT N/A N/A N/A Flare Slope RT (%) N/A Flare Slope LT (%) N/A N/A Flare Traversable LT? N/A N/A Flare Traversable RT? N/A N/A N/A N/A DWS Provided? N/A Landing Length (in) N/A Landing Width (in) N/A N/A **DWS Contrast?** N/A N/A N/A Landing Slope (%) N/A DWS Length (in) N/A N/A Landing X Slope (%) N/A N/A DWS Full Width? N/A N/A Landing Curb? (Y/N) N/A N/A DWS Offset (in) N/A N/A N/A Shared Landing? N/A Gutter Ponding? N/A Gutter Slope (%) N/A Yes N/A Gutter Lip Ht (in) N/A N/A Gutter X Slope (%) N/A N/A Painted X Walk1? No N/A Painted X Walk2? No X Walk 1 Direction To NE X Walk 2 Direction To NW N/A N/A X Walk 1 Width (in) X Walk 2 Width (in) N/A X Walk 1 Slope (%) 0.5 X Walk 2 Slope (%) 4.5 X Walk 1 X Slope (%) 2.3 X Walk 2 X Slope (%) 1.9 N/A N/A N/A Ramp inside XWalk2? N/A Ramp inside XWalk1? Road Slope (%) 0.2 N/A Clear Space? N/A N/A Road X Slope (%) 2.3 Clear Space to XWalk (in) N/A N/A N/A N/A Any Obstructions? Storm Grate/Utility Hazard? N/A **Obstruction Type** Storm Grate/Utility Type