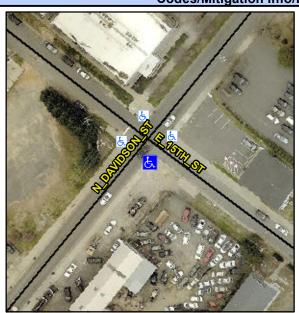

## Access Compliance Report Public Rights-of-Way (Curb Ramps)

N/A

Good

Intersection ID: 11717 Main Street: E\_15TH\_ST Cross Street: N\_DAVIDSON\_ST Location: S

ADA ID: 82C773CD550F Ramp Type: PerpDiag Initial Pass/Fail: Fail Overall Compliance: No Severity Score: 21.25