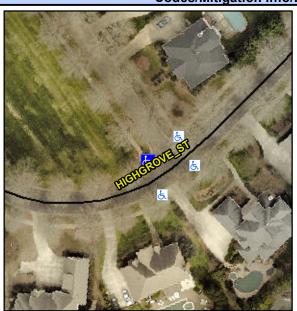

## Access Compliance Report Public Rights-of-Way (Curb Ramps)

Intersection ID: 10028419 Main Street: HIGHGROVE\_ST Cross Street: N/A Location: NW

ADA ID: 82C7E1BA29EA Ramp Type: PerpDiag Initial Pass/Fail: Fail Overall Compliance: No Severity Score: 22.5

## Field Measurements/Component Compliance

Street 1 Name
Stop Condition-Street 2
Street 2 Name
Stop Condition-Street 1

HIGHGROVE ST None HIGHGROVE ST StopSign Possible Solutions:

Remove & Replace Curb Ramp With Two New Directional Ramps or Equivalent.