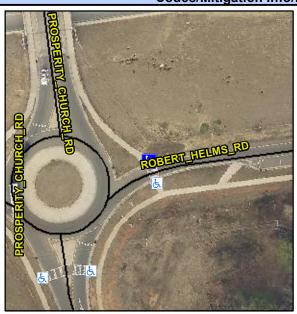

## Access Compliance Report Public Rights-of-Way (Curb Ramps)

Intersection ID: 53288 Main Street: PROSPERITY\_CHURCH\_RD Cross Street: ROBERT\_HELMS\_RD Location: E

ADA ID: 82CAAF4059B2 Ramp Type: Perp Initial Pass/Fail: Pass Overall Compliance: No Severity Score: 10.25

## Field Measurements/Component Compliance

Street 1 Name ROBERT HELMS RD
Stop Condition-Street 2 None
Street 2 Name N/A
Stop Condition-Street 1 N/A

Possible Solutions:
Remove & Replace Entire Ramp.
Gutter Ponding Observed.