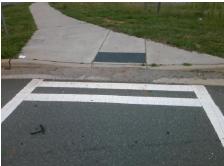

## Field Measurements/Component Compliance

Street 1 Name ROBERT HELMS RD
Stop Condition-Street 2 None
Street 2 Name N/A
Stop Condition-Street 1 N/A

Possible Solutions:
Remove & Replace Entire Ramp.
Gutter Ponding Observed.

Surveyor Notes:
N/A

PROW/ADA:
R304.5.3, R304.2.1, R304.2.2-Perp,
R304.3.2-Para, R305.2, R302.7

Total Cost: \$ 2350.00

| Compliance Description Data |                       | Data   | Comp | oliance Description         | Data |
|-----------------------------|-----------------------|--------|------|-----------------------------|------|
| N/A                         | Ramp Length (in)      | 70.0   | Yes  | Ramp Slope (%)              | 5.9  |
| Yes                         | Ramp Width (in)       | 48.0   | No   | Ramp XSlope (%)             | 2.3  |
| N/A                         | Flare Type LT         | Sloped | N/A  | Flare Type RT               | N/A  |
| N/A                         | Flare Slope LT (%)    | 6.3    | N/A  | Flare Slope RT (%)          | 7.2  |
| N/A                         | Flare Traversable LT? | No     | N/A  | Flare Traversable RT?       | No   |
| No                          | Landing Length (in)   | N/A    | Yes  | DWS Provided?               | Yes  |
| No                          | Landing Width (in)    | N/A    | Yes  | DWS Contrast?               | Yes  |
| No                          | Landing Slope (%)     | N/A    | Yes  | DWS Length (in)             | 24.0 |
| No                          | Landing X Slope (%)   | N/A    | Yes  | DWS Full Width?             | Yes  |
| N/A                         | Landing Curb? (Y/N)   | No     | No   | DWS Offset (in)             | 4.5  |
| N/A                         | Shared Landing?       | No     |      |                             |      |
| No                          | Gutter Ponding?       | Yes    | Yes  | Gutter Slope (%)            | 1.6  |
| Yes                         | Gutter Lip Ht (in)    | 0.0    | Yes  | Gutter X Slope (%)          | 0.4  |
| N/A                         | Painted X Walk1?      | Yes    | N/A  | Painted X Walk2?            | N/A  |
|                             | X Walk 1 Direction    | To S   |      | X Walk 2 Direction          | N/A  |
| N/A                         | X Walk 1 Width (in)   | 105.0  | N/A  | X Walk 2 Width (in)         | N/A  |
|                             | X Walk 1 Slope (%)    | 1.2    |      | X Walk 2 Slope (%)          | N/A  |
|                             | X Walk 1 X Slope (%)  | 0.7    |      | X Walk 2 X Slope (%)        | N/A  |
| Yes                         | Ramp inside XWalk1?   | Yes    | N/A  | Ramp inside XWalk2?         | N/A  |
|                             | Road Slope (%)        | N/A    | N/A  | Clear Space?                | Yes  |
|                             | Road X Slope (%)      | N/A    | N/A  | Clear Space to XWalk (in)   | N/A  |
| Yes                         | Any Obstructions?     | No     | Yes  | Storm Grate/Utility Hazard? | No   |
|                             | Obstruction Type      |        | l    | Storm Grate/Utility Type    |      |
|                             |                       | N/A    |      |                             | N/A  |

Yes

Surface Condition? (G/P)

Good