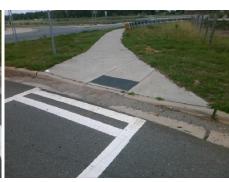

## Field Measurements/Component Compliance

Street 1 Name ROBERT HELMS RD
Stop Condition-Street 2 None
Street 2 Name N/A
Stop Condition-Street 1 N/A

Possible Solutions:
Remove & Replace Entire Ramp.
Gutter Ponding Observed.

Surveyor Notes:
N/A

PROW/ADA:
R304.5.3, R304.2.1, R304.2.2-Perp,
R304.3.2-Para, R305.2, R302.7

Total Cost: \$ 2350.00

| Compliance Description Data |                       | Data   | Comp | oliance Description         | Data |
|-----------------------------|-----------------------|--------|------|-----------------------------|------|
| N/A                         | Ramp Length (in)      | 70.0   | Yes  | Ramp Slope (%)              | 5.9  |
| Yes                         | Ramp Width (in)       | 48.0   | No   | Ramp XSlope (%)             | 2.3  |
| N/A                         | Flare Type LT         | Sloped | N/A  | Flare Type RT               | N/A  |
| N/A                         | Flare Slope LT (%)    | 6.3    | N/A  | Flare Slope RT (%)          | 7.2  |
| N/A                         | Flare Traversable LT? | No     | N/A  | Flare Traversable RT?       | No   |
| No                          | Landing Length (in)   | N/A    | Yes  | DWS Provided?               | Yes  |
| No                          | Landing Width (in)    | N/A    | Yes  | DWS Contrast?               | Yes  |
| No                          | Landing Slope (%)     | N/A    | Yes  | DWS Length (in)             | 24.0 |
| No                          | Landing X Slope (%)   | N/A    | Yes  | DWS Full Width?             | Yes  |
| N/A                         | Landing Curb? (Y/N)   | No     | No   | DWS Offset (in)             | 4.5  |
| N/A                         | Shared Landing?       | No     |      |                             |      |
| No                          | Gutter Ponding?       | Yes    | Yes  | Gutter Slope (%)            | 1.6  |
| Yes                         | Gutter Lip Ht (in)    | 0.0    | Yes  | Gutter X Slope (%)          | 0.4  |
| N/A                         | Painted X Walk1?      | Yes    | N/A  | Painted X Walk2?            | N/A  |
|                             | X Walk 1 Direction    | To S   |      | X Walk 2 Direction          | N/A  |
| N/A                         | X Walk 1 Width (in)   | 105.0  | N/A  | X Walk 2 Width (in)         | N/A  |
|                             | X Walk 1 Slope (%)    | 1.2    |      | X Walk 2 Slope (%)          | N/A  |
|                             | X Walk 1 X Slope (%)  | 0.7    |      | X Walk 2 X Slope (%)        | N/A  |
| Yes                         | Ramp inside XWalk1?   | Yes    | N/A  | Ramp inside XWalk2?         | N/A  |
|                             | Road Slope (%)        | N/A    | N/A  | Clear Space?                | Yes  |
|                             | Road X Slope (%)      | N/A    | N/A  | Clear Space to XWalk (in)   | N/A  |
| Yes                         | Any Obstructions?     | No     | Yes  | Storm Grate/Utility Hazard? | No   |
|                             | Obstruction Type      |        | l    | Storm Grate/Utility Type    |      |
|                             |                       | N/A    |      |                             | N/A  |

Yes

Surface Condition? (G/P)

Good