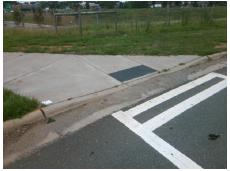

## Field Measurements/Component Compliance

Street 1 Name ROBERT HELMS RD
Stop Condition-Street 2 None
Street 2 Name N/A
Stop Condition-Street 1 N/A

Possible Solutions:
Remove & Replace Entire Ramp.
Gutter Ponding Observed.

Surveyor Notes:
N/A

PROW/ADA:
R304.5.3, R304.2.1, R304.2.2-Perp,
R304.3.2-Para, R305.2, R302.7

Total Cost: \$ 2350.00

| Compliance Description Data |                       | Data   | Comp | oliance Description         | Data |
|-----------------------------|-----------------------|--------|------|-----------------------------|------|
| N/A                         | Ramp Length (in)      | 70.0   | Yes  | Ramp Slope (%)              | 5.9  |
| Yes                         | Ramp Width (in)       | 48.0   | No   | Ramp XSlope (%)             | 2.3  |
| N/A                         | Flare Type LT         | Sloped | N/A  | Flare Type RT               | N/A  |
| N/A                         | Flare Slope LT (%)    | 6.3    | N/A  | Flare Slope RT (%)          | 7.2  |
| N/A                         | Flare Traversable LT? | No     | N/A  | Flare Traversable RT?       | No   |
| No                          | Landing Length (in)   | N/A    | Yes  | DWS Provided?               | Yes  |
| No                          | Landing Width (in)    | N/A    | Yes  | DWS Contrast?               | Yes  |
| No                          | Landing Slope (%)     | N/A    | Yes  | DWS Length (in)             | 24.0 |
| No                          | Landing X Slope (%)   | N/A    | Yes  | DWS Full Width?             | Yes  |
| N/A                         | Landing Curb? (Y/N)   | No     | No   | DWS Offset (in)             | 4.5  |
| N/A                         | Shared Landing?       | No     |      |                             |      |
| No                          | Gutter Ponding?       | Yes    | Yes  | Gutter Slope (%)            | 1.6  |
| Yes                         | Gutter Lip Ht (in)    | 0.0    | Yes  | Gutter X Slope (%)          | 0.4  |
| N/A                         | Painted X Walk1?      | Yes    | N/A  | Painted X Walk2?            | N/A  |
|                             | X Walk 1 Direction    | To S   |      | X Walk 2 Direction          | N/A  |
| N/A                         | X Walk 1 Width (in)   | 105.0  | N/A  | X Walk 2 Width (in)         | N/A  |
|                             | X Walk 1 Slope (%)    | 1.2    |      | X Walk 2 Slope (%)          | N/A  |
|                             | X Walk 1 X Slope (%)  | 0.7    |      | X Walk 2 X Slope (%)        | N/A  |
| Yes                         | Ramp inside XWalk1?   | Yes    | N/A  | Ramp inside XWalk2?         | N/A  |
|                             | Road Slope (%)        | N/A    | N/A  | Clear Space?                | Yes  |
|                             | Road X Slope (%)      | N/A    | N/A  | Clear Space to XWalk (in)   | N/A  |
| Yes                         | Any Obstructions?     | No     | Yes  | Storm Grate/Utility Hazard? | No   |
|                             | Obstruction Type      |        | l    | Storm Grate/Utility Type    |      |
|                             |                       | N/A    |      |                             | N/A  |

Yes

Surface Condition? (G/P)

Good