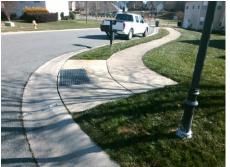

## Access Compliance Report Public Rights-of-Way (Curb Ramps)

4.7

N/A

Curb Slope (%)

| Intersection ID: 3104 Main Street: DUVALL_MEADOW_LN C |                                   |                                         | oss Street: LOMAX_RIDGE_DR                 |        |                        |                             | S      |
|-------------------------------------------------------|-----------------------------------|-----------------------------------------|--------------------------------------------|--------|------------------------|-----------------------------|--------|
| ADA ID: 82D21ECCE390 Ramp Type: BlendTrans1 In        |                                   |                                         | ial Pass/Fail: Pass Overall Compliance: No |        |                        | Severity Score:             | 2.75   |
| Codes/Mitigati                                        |                                   | Field Measurements/Component Compliance |                                            |        |                        |                             |        |
|                                                       | Possible Solutions:               | Comp                                    | Compliance Description Data Complia        |        | iance Description Data |                             |        |
|                                                       | Remove & Replace Curb Ramp W      | ith N/A                                 | Ramp Length (in)                           | 48.5   | Yes                    | BlendTrans Slope (%)        | 3.4    |
|                                                       | Two New Directional Ramps or      | Yes                                     | Ramp Width (in)                            | 48.0   | No                     | BlendTrans XSlope (%)       | 3.1    |
|                                                       | Equivalent. Remove & Replace      | N/A                                     | Flare Type LT                              | Sloped | N/A                    | Flare Type RT               | Sloped |
|                                                       | Gutter.                           | N/A                                     | Flare Slope LT (%)                         | 0.7    | N/A                    | Flare Slope RT (%)          | 5.0    |
|                                                       | 1000                              | N/A                                     | Flare Traversable LT?                      | No     | N/A                    | Flare Traversable RT?       | No     |
|                                                       |                                   | No                                      | Landing Length (in)                        | 47.0   | Yes                    | DWS Provided?               | Yes    |
|                                                       | Surveyor Notes:                   | Yes                                     | Landing Width (in)                         | 52.0   | Yes                    | DWS Contrast?               | Yes    |
|                                                       | N/A                               | No                                      | Landing Slope (%)                          | 2.1    | Yes                    | DWS Length (in)             | 24.0   |
|                                                       |                                   | No                                      | Landing X Slope (%)                        | 4.4    | No                     | DWS Full Width?             | No     |
| 1300                                                  |                                   | N/A                                     | Landing Curb? (Y/N)                        | No     | Yes                    | DWS Offset (in)             | 1.0    |
| ALLES A                                               |                                   | N/A                                     | Shared Landing?                            | No     |                        |                             |        |
| No.                                                   | PROW/ADA:                         | Yes                                     | Gutter Ponding?                            | No     | Yes                    | Gutter Slope (%)            | 3.0    |
| Share a free free                                     | R304.5.3, R304.2.1, R304.2.2-Perp | Yes                                     | Gutter Lip Ht (in)                         | 0.0    | No                     | Gutter X Slope (%)          | 2.1    |
| a sea a the Ta                                        | R304.3.2-Para, R305.1.4           | N/A                                     | Painted X Walk1?                           | No     | N/A                    | Painted X Walk2?            | No     |
|                                                       |                                   |                                         | X Walk 1 Direction                         | To NE  |                        | X Walk 2 Direction          | To NW  |
|                                                       |                                   |                                         | X Walk 1 Width (in)                        | N/A    |                        | X Walk 2 Width (in)         | N/A    |
| Street 1 Name DUVALL MEADO                            | OW LN                             |                                         | X Walk 1 Slope (%)                         | 4.2    |                        | X Walk 2 Slope (%)          | N/A    |
| Stop Condition-Street 1                               | None                              |                                         | X Walk 1 X Slope (%)                       | 3.8    |                        | X Walk 2 X Slope (%)        | N/A    |
| Street 2 Name LOMAX RID                               | GE DR                             | N/A                                     | Ramp inside XWalk1?                        | N/A    | N/A                    | Ramp inside XWalk2?         | N/A    |
| Stop Condition-Street 2 Sto                           | opSign                            |                                         | Road Slope (%)                             | 3.8    |                        | Clear Space?                | Yes    |
|                                                       |                                   |                                         | Road X Slope (%)                           | 4.2    | N/A                    | Clear Space to XWalk (in)   | N/A    |
|                                                       |                                   | Yes                                     | Any Obstructions?                          | No     | Yes                    | Storm Grate/Utility Hazard? | No     |
|                                                       | Total Cost: \$ 395                | 0.00                                    | Obstruction Type                           |        |                        | Storm Grate/Utility Type    |        |
|                                                       |                                   |                                         |                                            | N/A    |                        |                             | N/A    |
|                                                       |                                   |                                         |                                            |        | Yes                    | Surface Condition? (G/P)    | Good   |