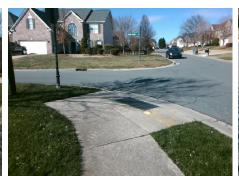

## Access Compliance Report Public Rights-of-Way (Curb Ramps)

4.7

N/A

Curb Slope (%)

| Intersection ID: 3104 Main Street: DUVALL_MEADOW_LN C |                                   |                                         | oss Street: LOMAX_RIDGE_DR                 |        |                        |                             | S      |
|-------------------------------------------------------|-----------------------------------|-----------------------------------------|--------------------------------------------|--------|------------------------|-----------------------------|--------|
| ADA ID: 82D21ECCE390 Ramp Type: BlendTrans1 In        |                                   |                                         | ial Pass/Fail: Pass Overall Compliance: No |        |                        | Severity Score:             | 2.75   |
| Codes/Mitigati                                        |                                   | Field Measurements/Component Compliance |                                            |        |                        |                             |        |
|                                                       | Possible Solutions:               | Comp                                    | Compliance Description Data Complia        |        | iance Description Data |                             |        |
|                                                       | Remove & Replace Curb Ramp W      | ith N/A                                 | Ramp Length (in)                           | 48.5   | Yes                    | BlendTrans Slope (%)        | 3.4    |
|                                                       | Two New Directional Ramps or      | Yes                                     | Ramp Width (in)                            | 48.0   | No                     | BlendTrans XSlope (%)       | 3.1    |
|                                                       | Equivalent. Remove & Replace      | N/A                                     | Flare Type LT                              | Sloped | N/A                    | Flare Type RT               | Sloped |
|                                                       | Gutter.                           | N/A                                     | Flare Slope LT (%)                         | 0.7    | N/A                    | Flare Slope RT (%)          | 5.0    |
|                                                       | 1000                              | N/A                                     | Flare Traversable LT?                      | No     | N/A                    | Flare Traversable RT?       | No     |
|                                                       |                                   | No                                      | Landing Length (in)                        | 47.0   | Yes                    | DWS Provided?               | Yes    |
|                                                       | Surveyor Notes:                   | Yes                                     | Landing Width (in)                         | 52.0   | Yes                    | DWS Contrast?               | Yes    |
|                                                       | N/A                               | No                                      | Landing Slope (%)                          | 2.1    | Yes                    | DWS Length (in)             | 24.0   |
|                                                       |                                   | No                                      | Landing X Slope (%)                        | 4.4    | No                     | DWS Full Width?             | No     |
| 1300                                                  |                                   | N/A                                     | Landing Curb? (Y/N)                        | No     | Yes                    | DWS Offset (in)             | 1.0    |
| ALLES A                                               |                                   | N/A                                     | Shared Landing?                            | No     |                        |                             |        |
| No.                                                   | PROW/ADA:                         | Yes                                     | Gutter Ponding?                            | No     | Yes                    | Gutter Slope (%)            | 3.0    |
| Share a free free                                     | R304.5.3, R304.2.1, R304.2.2-Perp | Yes                                     | Gutter Lip Ht (in)                         | 0.0    | No                     | Gutter X Slope (%)          | 2.1    |
| a sea a the Ta                                        | R304.3.2-Para, R305.1.4           | N/A                                     | Painted X Walk1?                           | No     | N/A                    | Painted X Walk2?            | No     |
|                                                       |                                   |                                         | X Walk 1 Direction                         | To NE  |                        | X Walk 2 Direction          | To NW  |
|                                                       |                                   |                                         | X Walk 1 Width (in)                        | N/A    |                        | X Walk 2 Width (in)         | N/A    |
| Street 1 Name DUVALL MEADO                            | OW LN                             |                                         | X Walk 1 Slope (%)                         | 4.2    |                        | X Walk 2 Slope (%)          | N/A    |
| Stop Condition-Street 1                               | None                              |                                         | X Walk 1 X Slope (%)                       | 3.8    |                        | X Walk 2 X Slope (%)        | N/A    |
| Street 2 Name LOMAX RID                               | GE DR                             | N/A                                     | Ramp inside XWalk1?                        | N/A    | N/A                    | Ramp inside XWalk2?         | N/A    |
| Stop Condition-Street 2 Sto                           | opSign                            |                                         | Road Slope (%)                             | 3.8    |                        | Clear Space?                | Yes    |
|                                                       |                                   |                                         | Road X Slope (%)                           | 4.2    | N/A                    | Clear Space to XWalk (in)   | N/A    |
|                                                       |                                   | Yes                                     | Any Obstructions?                          | No     | Yes                    | Storm Grate/Utility Hazard? | No     |
|                                                       | Total Cost: \$ 395                | 0.00                                    | Obstruction Type                           |        |                        | Storm Grate/Utility Type    |        |
|                                                       |                                   |                                         |                                            | N/A    |                        |                             | N/A    |
|                                                       |                                   |                                         |                                            |        | Yes                    | Surface Condition? (G/P)    | Good   |