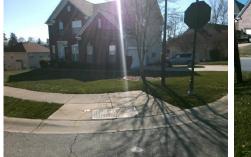

## Access Compliance Report Public Rights-of-Way (Curb Ramps)

4.7

N/A

Curb Slope (%)

| Intersection ID: 3104 Main Street: DUVALL_MEADOW_LN C |                                   |                                         | oss Street: LOMAX_RIDGE_DR                 |        |                        |                             | S      |
|-------------------------------------------------------|-----------------------------------|-----------------------------------------|--------------------------------------------|--------|------------------------|-----------------------------|--------|
| ADA ID: 82D21ECCE390 Ramp Type: BlendTrans1 In        |                                   |                                         | ial Pass/Fail: Pass Overall Compliance: No |        |                        | Severity Score:             | 2.75   |
| Codes/Mitigati                                        |                                   | Field Measurements/Component Compliance |                                            |        |                        |                             |        |
|                                                       | Possible Solutions:               | Comp                                    | Compliance Description Data Complia        |        | iance Description Data |                             |        |
|                                                       | Remove & Replace Curb Ramp W      | ith N/A                                 | Ramp Length (in)                           | 48.5   | Yes                    | BlendTrans Slope (%)        | 3.4    |
|                                                       | Two New Directional Ramps or      | Yes                                     | Ramp Width (in)                            | 48.0   | No                     | BlendTrans XSlope (%)       | 3.1    |
|                                                       | Equivalent. Remove & Replace      | N/A                                     | Flare Type LT                              | Sloped | N/A                    | Flare Type RT               | Sloped |
|                                                       | Gutter.                           | N/A                                     | Flare Slope LT (%)                         | 0.7    | N/A                    | Flare Slope RT (%)          | 5.0    |
|                                                       | 1000                              | N/A                                     | Flare Traversable LT?                      | No     | N/A                    | Flare Traversable RT?       | No     |
|                                                       |                                   | No                                      | Landing Length (in)                        | 47.0   | Yes                    | DWS Provided?               | Yes    |
|                                                       | Surveyor Notes:                   | Yes                                     | Landing Width (in)                         | 52.0   | Yes                    | DWS Contrast?               | Yes    |
|                                                       | N/A                               | No                                      | Landing Slope (%)                          | 2.1    | Yes                    | DWS Length (in)             | 24.0   |
|                                                       |                                   | No                                      | Landing X Slope (%)                        | 4.4    | No                     | DWS Full Width?             | No     |
| 1300                                                  |                                   | N/A                                     | Landing Curb? (Y/N)                        | No     | Yes                    | DWS Offset (in)             | 1.0    |
| ALLES A                                               |                                   | N/A                                     | Shared Landing?                            | No     |                        |                             |        |
| No.                                                   | PROW/ADA:                         | Yes                                     | Gutter Ponding?                            | No     | Yes                    | Gutter Slope (%)            | 3.0    |
| Share a free free                                     | R304.5.3, R304.2.1, R304.2.2-Perp | Yes                                     | Gutter Lip Ht (in)                         | 0.0    | No                     | Gutter X Slope (%)          | 2.1    |
| a sea a the Ta                                        | R304.3.2-Para, R305.1.4           | N/A                                     | Painted X Walk1?                           | No     | N/A                    | Painted X Walk2?            | No     |
|                                                       |                                   |                                         | X Walk 1 Direction                         | To NE  |                        | X Walk 2 Direction          | To NW  |
|                                                       |                                   |                                         | X Walk 1 Width (in)                        | N/A    |                        | X Walk 2 Width (in)         | N/A    |
| Street 1 Name DUVALL MEADO                            | OW LN                             |                                         | X Walk 1 Slope (%)                         | 4.2    |                        | X Walk 2 Slope (%)          | N/A    |
| Stop Condition-Street 1                               | None                              |                                         | X Walk 1 X Slope (%)                       | 3.8    |                        | X Walk 2 X Slope (%)        | N/A    |
| Street 2 Name LOMAX RID                               | GE DR                             | N/A                                     | Ramp inside XWalk1?                        | N/A    | N/A                    | Ramp inside XWalk2?         | N/A    |
| Stop Condition-Street 2 Sto                           | opSign                            |                                         | Road Slope (%)                             | 3.8    |                        | Clear Space?                | Yes    |
|                                                       |                                   |                                         | Road X Slope (%)                           | 4.2    | N/A                    | Clear Space to XWalk (in)   | N/A    |
|                                                       |                                   | Yes                                     | Any Obstructions?                          | No     | Yes                    | Storm Grate/Utility Hazard? | No     |
|                                                       | Total Cost: \$ 395                | 0.00                                    | Obstruction Type                           |        |                        | Storm Grate/Utility Type    |        |
|                                                       |                                   |                                         |                                            | N/A    |                        |                             | N/A    |
|                                                       |                                   |                                         |                                            |        | Yes                    | Surface Condition? (G/P)    | Good   |