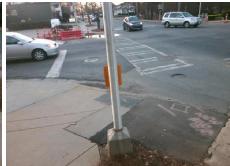

## **Access Compliance Report Public Rights-of-Way** (Curb Ramps)

Intersection ID: 13667 Main Street: E\_7TH\_ST **Cross Street: HAWTHORNE LN** Location: ADA ID: 82D3C95424CF Ramp Type: PerpDiag Initial Pass/Fail: Fail **Overall Compliance: No** Severity Score: 13.75

**Codes/Mitigation Info/Possible Solution** 

Street 1 Name Stop Condition-Street 2 Street 2 Name Stop Condition-Street 1

E 7TH ST Signal **HAWTHORNE LN** Signal Possible Solutions: Remove & Replace Curb Ramp With **Two New Directional Ramps or Equivalent. Restripe Crosswalk.** Surveyor Notes: N/A PROW/ADA: Not Found, R304.2.2

Total Cost: 3400.00

| Field Measurements/Component Compliance |                       |       |      |                             |       |
|-----------------------------------------|-----------------------|-------|------|-----------------------------|-------|
| Compliance Description                  |                       | Data  | Comp | liance Description          | Data  |
| N/A                                     | Ramp Length (in)      | 82.0  | No   | Ramp Slope (%)              | 8.7   |
| Yes                                     | Ramp Width (in)       | 48.0  | Yes  | Ramp XSlope (%)             | 2.7   |
| N/A                                     | Flare Type LT         | N/A   | N/A  | Flare Type RT               | N/A   |
| N/A                                     | Flare Slope LT (%)    | N/A   | N/A  | Flare Slope RT (%)          | N/A   |
| N/A                                     | Flare Traversable LT? | N/A   | N/A  | Flare Traversable RT?       | N/A   |
| N/A                                     | Landing Length (in)   | N/A   | N/A  | DWS Provided?               | N/A   |
| N/A                                     | Landing Width (in)    | N/A   | N/A  | DWS Contrast?               | N/A   |
| N/A                                     | Landing Slope (%)     | N/A   | N/A  | DWS Length (in)             | N/A   |
| N/A                                     | Landing X Slope (%)   | N/A   | N/A  | DWS Full Width?             | N/A   |
| N/A                                     | Landing Curb? (Y/N)   | N/A   | N/A  | DWS Offset (in)             | N/A   |
| N/A                                     | Shared Landing?       | N/A   |      |                             |       |
| N/A                                     | Gutter Ponding?       | N/A   | N/A  | Gutter Slope (%)            | N/A   |
| N/A                                     | Gutter Lip Ht (in)    | N/A   | N/A  | Gutter X Slope (%)          | N/A   |
| N/A                                     | Painted X Walk1?      | Yes   | N/A  | Painted X Walk2?            | Yes   |
|                                         | X Walk 1 Direction    | To SW |      | X Walk 2 Direction          | To SE |
| N/A                                     | X Walk 1 Width (in)   | 111.0 | N/A  | X Walk 2 Width (in)         | 69.0  |
|                                         | X Walk 1 Slope (%)    | 3.9   |      | X Walk 2 Slope (%)          | 4.1   |
|                                         | X Walk 1 X Slope (%)  | 3.6   |      | X Walk 2 X Slope (%)        | 3.5   |
| N/A                                     | Ramp inside XWalk1?   | Yes   | N/A  | Ramp inside XWalk2?         | No    |
|                                         | Road Slope (%)        | 3.4   | N/A  | Clear Space?                | N/A   |
|                                         | Road X Slope (%)      | 5.2   | N/A  | Clear Space to XWalk (in)   | N/A   |
| N/A                                     | Any Obstructions?     | N/A   | N/A  | Storm Grate/Utility Hazard? | N/A   |
|                                         | Obstruction Type      |       |      | Storm Grate/Utility Type    |       |
|                                         |                       | N/A   |      |                             | N/A   |
|                                         |                       |       | Yes  | Surface Condition? (G/P)    | Good  |
| L.                                      |                       | ·     | -    |                             |       |