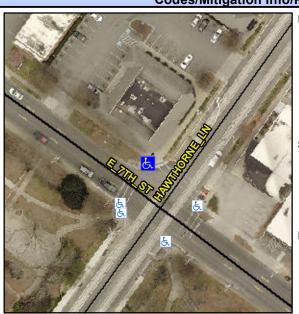

## **Access Compliance Report Public Rights-of-Way** (Curb Ramps)

Intersection ID: 13667 Main Street: E\_7TH\_ST **Cross Street: HAWTHORNE LN** Location: ADA ID: 82D3C95424CF Ramp Type: PerpDiag Initial Pass/Fail: Fail **Overall Compliance: No** Severity Score: 13.75

**Codes/Mitigation Info/Possible Solution** 

Street 1 Name Stop Condition-Street 2 Street 2 Name Stop Condition-Street 1

E 7TH ST Signal **HAWTHORNE LN** Signal Possible Solutions: Remove & Replace Curb Ramp With **Two New Directional Ramps or Equivalent. Restripe Crosswalk.** Surveyor Notes: N/A PROW/ADA: Not Found, R304.2.2