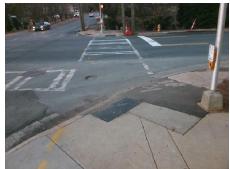

## **Access Compliance Report Public Rights-of-Way** (Curb Ramps)

Intersection ID: 13667 Main Street: E\_7TH\_ST **Cross Street: HAWTHORNE LN** Location: ADA ID: 82D3C95424CF Ramp Type: PerpDiag Initial Pass/Fail: Fail **Overall Compliance: No** Severity Score: 13.75

**Codes/Mitigation Info/Possible Solution** 

Street 1 Name Stop Condition-Street 2 Street 2 Name Stop Condition-Street 1

E 7TH ST Signal **HAWTHORNE LN** Signal Possible Solutions: Remove & Replace Curb Ramp With **Two New Directional Ramps or Equivalent. Restripe Crosswalk.** Surveyor Notes: N/A PROW/ADA: Not Found, R304.2.2

Total Cost: 3400.00

| Field Measurements/Component Compliance |                       |       |      |                             |       |
|-----------------------------------------|-----------------------|-------|------|-----------------------------|-------|
| Compliance Description                  |                       | Data  | Comp | liance Description          | Data  |
| N/A                                     | Ramp Length (in)      | 82.0  | No   | Ramp Slope (%)              | 8.7   |
| Yes                                     | Ramp Width (in)       | 48.0  | Yes  | Ramp XSlope (%)             | 2.7   |
| N/A                                     | Flare Type LT         | N/A   | N/A  | Flare Type RT               | N/A   |
| N/A                                     | Flare Slope LT (%)    | N/A   | N/A  | Flare Slope RT (%)          | N/A   |
| N/A                                     | Flare Traversable LT? | N/A   | N/A  | Flare Traversable RT?       | N/A   |
| N/A                                     | Landing Length (in)   | N/A   | N/A  | DWS Provided?               | N/A   |
| N/A                                     | Landing Width (in)    | N/A   | N/A  | DWS Contrast?               | N/A   |
| N/A                                     | Landing Slope (%)     | N/A   | N/A  | DWS Length (in)             | N/A   |
| N/A                                     | Landing X Slope (%)   | N/A   | N/A  | DWS Full Width?             | N/A   |
| N/A                                     | Landing Curb? (Y/N)   | N/A   | N/A  | DWS Offset (in)             | N/A   |
| N/A                                     | Shared Landing?       | N/A   |      |                             |       |
| N/A                                     | Gutter Ponding?       | N/A   | N/A  | Gutter Slope (%)            | N/A   |
| N/A                                     | Gutter Lip Ht (in)    | N/A   | N/A  | Gutter X Slope (%)          | N/A   |
| N/A                                     | Painted X Walk1?      | Yes   | N/A  | Painted X Walk2?            | Yes   |
|                                         | X Walk 1 Direction    | To SW |      | X Walk 2 Direction          | To SE |
| N/A                                     | X Walk 1 Width (in)   | 111.0 | N/A  | X Walk 2 Width (in)         | 69.0  |
|                                         | X Walk 1 Slope (%)    | 3.9   |      | X Walk 2 Slope (%)          | 4.1   |
|                                         | X Walk 1 X Slope (%)  | 3.6   |      | X Walk 2 X Slope (%)        | 3.5   |
| N/A                                     | Ramp inside XWalk1?   | Yes   | N/A  | Ramp inside XWalk2?         | No    |
|                                         | Road Slope (%)        | 3.4   | N/A  | Clear Space?                | N/A   |
|                                         | Road X Slope (%)      | 5.2   | N/A  | Clear Space to XWalk (in)   | N/A   |
| N/A                                     | Any Obstructions?     | N/A   | N/A  | Storm Grate/Utility Hazard? | N/A   |
|                                         | Obstruction Type      |       |      | Storm Grate/Utility Type    |       |
|                                         |                       | N/A   |      |                             | N/A   |
|                                         |                       |       | Yes  | Surface Condition? (G/P)    | Good  |
| L.                                      |                       | ·     | -    |                             |       |