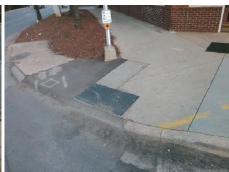

## **Access Compliance Report Public Rights-of-Way** (Curb Ramps)

Intersection ID: 13667 Main Street: E\_7TH\_ST **Cross Street: HAWTHORNE LN** Location: ADA ID: 82D3C95424CF Ramp Type: PerpDiag Initial Pass/Fail: Fail **Overall Compliance: No** Severity Score: 13.75

**Codes/Mitigation Info/Possible Solution** 

Street 1 Name Stop Condition-Street 2 Street 2 Name Stop Condition-Street 1

E 7TH ST Signal **HAWTHORNE LN** Signal Possible Solutions: Remove & Replace Curb Ramp With **Two New Directional Ramps or Equivalent. Restripe Crosswalk.** Surveyor Notes: N/A PROW/ADA: Not Found, R304.2.2

Total Cost: 3400.00

| Field Measurements/Component Compliance |                       |       |      |                             |       |
|-----------------------------------------|-----------------------|-------|------|-----------------------------|-------|
| Compliance Description                  |                       | Data  | Comp | liance Description          | Data  |
| N/A                                     | Ramp Length (in)      | 82.0  | No   | Ramp Slope (%)              | 8.7   |
| Yes                                     | Ramp Width (in)       | 48.0  | Yes  | Ramp XSlope (%)             | 2.7   |
| N/A                                     | Flare Type LT         | N/A   | N/A  | Flare Type RT               | N/A   |
| N/A                                     | Flare Slope LT (%)    | N/A   | N/A  | Flare Slope RT (%)          | N/A   |
| N/A                                     | Flare Traversable LT? | N/A   | N/A  | Flare Traversable RT?       | N/A   |
| N/A                                     | Landing Length (in)   | N/A   | N/A  | DWS Provided?               | N/A   |
| N/A                                     | Landing Width (in)    | N/A   | N/A  | DWS Contrast?               | N/A   |
| N/A                                     | Landing Slope (%)     | N/A   | N/A  | DWS Length (in)             | N/A   |
| N/A                                     | Landing X Slope (%)   | N/A   | N/A  | DWS Full Width?             | N/A   |
| N/A                                     | Landing Curb? (Y/N)   | N/A   | N/A  | DWS Offset (in)             | N/A   |
| N/A                                     | Shared Landing?       | N/A   |      |                             |       |
| N/A                                     | Gutter Ponding?       | N/A   | N/A  | Gutter Slope (%)            | N/A   |
| N/A                                     | Gutter Lip Ht (in)    | N/A   | N/A  | Gutter X Slope (%)          | N/A   |
| N/A                                     | Painted X Walk1?      | Yes   | N/A  | Painted X Walk2?            | Yes   |
|                                         | X Walk 1 Direction    | To SW |      | X Walk 2 Direction          | To SE |
| N/A                                     | X Walk 1 Width (in)   | 111.0 | N/A  | X Walk 2 Width (in)         | 69.0  |
|                                         | X Walk 1 Slope (%)    | 3.9   |      | X Walk 2 Slope (%)          | 4.1   |
|                                         | X Walk 1 X Slope (%)  | 3.6   |      | X Walk 2 X Slope (%)        | 3.5   |
| N/A                                     | Ramp inside XWalk1?   | Yes   | N/A  | Ramp inside XWalk2?         | No    |
|                                         | Road Slope (%)        | 3.4   | N/A  | Clear Space?                | N/A   |
|                                         | Road X Slope (%)      | 5.2   | N/A  | Clear Space to XWalk (in)   | N/A   |
| N/A                                     | Any Obstructions?     | N/A   | N/A  | Storm Grate/Utility Hazard? | N/A   |
|                                         | Obstruction Type      |       |      | Storm Grate/Utility Type    |       |
|                                         |                       | N/A   |      |                             | N/A   |
|                                         |                       |       | Yes  | Surface Condition? (G/P)    | Good  |
| L.                                      |                       | ·     | -    |                             |       |