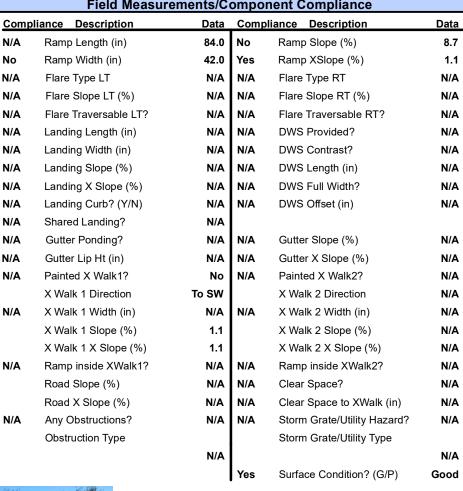

## Field Measurements/Component Compliance

N WENDOVER RD RA Street 1 Name Stop Condition-Street 2 None N/A Street 2 Name Stop Condition-Street 1 N/A

| Possible Solutions:           |
|-------------------------------|
| Remove & Replace Entire Ramp. |
|                               |
|                               |
|                               |
|                               |
|                               |
| Surveyor Notes:               |
| N/A                           |
|                               |
|                               |
|                               |
| PROW/ADA:                     |
| Not Found, R304.5.1, R304.2.2 |
|                               |
|                               |
|                               |
|                               |
|                               |
|                               |