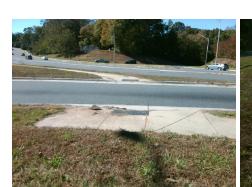

## **Access Compliance Report Public Rights-of-Way** (Curb Ramps)

Main Street: N WENDOVER RD Intersection ID: 15397 Cross Street: N WENDOVER RD RA Location: NE **Overall Compliance: No ADA ID: 82D7DFFA3078** Ramp Type: Perp Initial Pass/Fail: Fail Severity Score: 21.25

## Field Measurements/Component Compliance

N WENDOVER RD RA Street 1 Name Stop Condition-Street 2 None N/A Street 2 Name Stop Condition-Street 1 N/A

| Possible Solutions:           |
|-------------------------------|
| Remove & Replace Entire Ramp. |
|                               |
|                               |
|                               |
|                               |
|                               |
| Surveyor Notes:               |
| N/A                           |
|                               |
|                               |
|                               |
| PROW/ADA:                     |
| Not Found, R304.5.1, R304.2.2 |
|                               |
|                               |
|                               |
|                               |
|                               |
|                               |