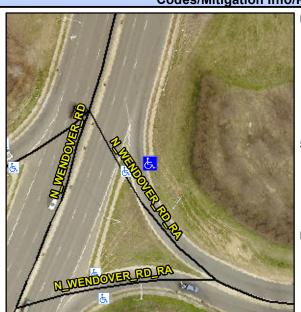

## **Access Compliance Report Public Rights-of-Way** (Curb Ramps)

Main Street: N WENDOVER RD Intersection ID: 15397 Cross Street: N WENDOVER RD RA Location: NE **Overall Compliance: No ADA ID: 82D7DFFA3078** Ramp Type: Perp Initial Pass/Fail: Fail Severity Score: 21.25

## Field Measurements/Component Compliance

N WENDOVER RD RA Street 1 Name Stop Condition-Street 2 None N/A Street 2 Name Stop Condition-Street 1 N/A

| Possible Solutions:           |
|-------------------------------|
| Remove & Replace Entire Ramp. |
|                               |
|                               |
|                               |
|                               |
|                               |
| Surveyor Notes:               |
| N/A                           |
|                               |
|                               |
|                               |
| PROW/ADA:                     |
| Not Found, R304.5.1, R304.2.2 |
|                               |
|                               |
|                               |
|                               |
|                               |
|                               |