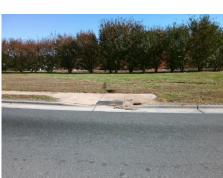

## **Access Compliance Report Public Rights-of-Way** (Curb Ramps)

Main Street: N WENDOVER RD Intersection ID: 15397 Cross Street: N WENDOVER RD RA Location: NE **Overall Compliance: No ADA ID: 82D7DFFA3078** Ramp Type: Perp Initial Pass/Fail: Fail Severity Score: 21.25

## Field Measurements/Component Compliance

N WENDOVER RD RA Street 1 Name Stop Condition-Street 2 None N/A Street 2 Name Stop Condition-Street 1 N/A

| Possible Solutions:           |
|-------------------------------|
| Remove & Replace Entire Ramp. |
|                               |
|                               |
|                               |
|                               |
|                               |
| Surveyor Notes:               |
| N/A                           |
|                               |
|                               |
|                               |
| PROW/ADA:                     |
| Not Found, R304.5.1, R304.2.2 |
|                               |
|                               |
|                               |
|                               |
|                               |
|                               |