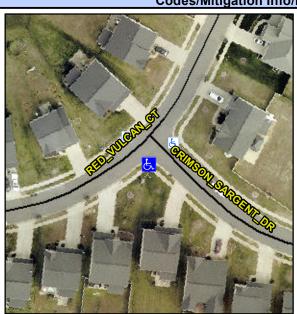

## Access Compliance Report Public Rights-of-Way (Curb Ramps)

Intersection ID: 42797 Main Street: RED\_VULCAN\_CT Cross Street: CRIMSON\_SARGENT\_DR Location: S

ADA ID: 82DB3A0029E8 Ramp Type: PerpDiag Initial Pass/Fail: Fail Overall Compliance: No Severity Score: 33.75

## Field Measurements/Component Compliance

Street 1 Name
Stop Condition-Street 2
Street 2 Name
Stop Condition-Street 1

CRIMSON SARGENT DR StopSign RED VULCAN CT None Possible Solution

Possible Solutions: