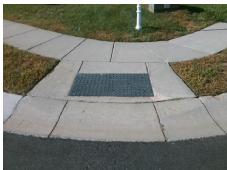

Remove & Replace Curb Ramp With
Two New Directional Ramps or
Equivalent.

Surveyor Notes:

N/A

PROW/ADA:

Not Found, R304.5.1, R304.5.3

Total Cost: \$ 3200.00

| Field Measurements/Component Compilance |                       |       |                        |                             |       |
|-----------------------------------------|-----------------------|-------|------------------------|-----------------------------|-------|
| Compliance Description                  |                       | Data  | Compliance Description |                             | Data  |
| N/A                                     | Ramp Length (in)      | 44.5  | Yes                    | Ramp Slope (%)              | 5.7   |
| No                                      | Ramp Width (in)       | 46.5  | No                     | Ramp XSlope (%)             | 7.0   |
| N/A                                     | Flare Type LT         | N/A   | N/A                    | Flare Type RT               | N/A   |
| N/A                                     | Flare Slope LT (%)    | N/A   | N/A                    | Flare Slope RT (%)          | N/A   |
| N/A                                     | Flare Traversable LT? | N/A   | N/A                    | Flare Traversable RT?       | N/A   |
| N/A                                     | Landing Length (in)   | N/A   | N/A                    | DWS Provided?               | N/A   |
| N/A                                     | Landing Width (in)    | N/A   | N/A                    | DWS Contrast?               | N/A   |
| N/A                                     | Landing Slope (%)     | N/A   | N/A                    | DWS Length (in)             | N/A   |
| N/A                                     | Landing X Slope (%)   | N/A   | N/A                    | DWS Full Width?             | N/A   |
| N/A                                     | Landing Curb? (Y/N)   | N/A   | N/A                    | DWS Offset (in)             | N/A   |
| N/A                                     | Shared Landing?       | N/A   |                        |                             |       |
| N/A                                     | Gutter Ponding?       | N/A   | N/A                    | Gutter Slope (%)            | N/A   |
| N/A                                     | Gutter Lip Ht (in)    | N/A   | N/A                    | Gutter X Slope (%)          | N/A   |
| N/A                                     | Painted X Walk1?      | No    | N/A                    | Painted X Walk2?            | No    |
|                                         | X Walk 1 Direction    | To NE |                        | X Walk 2 Direction          | To NW |
| N/A                                     | X Walk 1 Width (in)   | N/A   | N/A                    | X Walk 2 Width (in)         | N/A   |
|                                         | X Walk 1 Slope (%)    | 2.3   |                        | X Walk 2 Slope (%)          | 0.2   |
|                                         | X Walk 1 X Slope (%)  | 4.8   |                        | X Walk 2 X Slope (%)        | 2.7   |
| N/A                                     | Ramp inside XWalk1?   | N/A   | N/A                    | Ramp inside XWalk2?         | N/A   |
|                                         | Road Slope (%)        | 7.2   | N/A                    | Clear Space?                | N/A   |
|                                         | Road X Slope (%)      | 0.4   | N/A                    | Clear Space to XWalk (in)   | N/A   |
| N/A                                     | Any Obstructions?     | N/A   | N/A                    | Storm Grate/Utility Hazard? | N/A   |
|                                         | Obstruction Type      |       |                        | Storm Grate/Utility Type    |       |
|                                         |                       | N/A   |                        |                             | N/A   |
|                                         |                       |       | Yes                    | Surface Condition? (G/P)    | Good  |