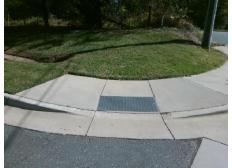

Surveyor Notes:

N/A

PROW/ADA:

Not Found, R304.5.1, R304.5.3

Total Cost: \$ 3200.00

| Field Measurements/Component Compilance |                       |      |                        |                             |      |
|-----------------------------------------|-----------------------|------|------------------------|-----------------------------|------|
| Compliance Description                  |                       | Data | Compliance Description |                             | Data |
| N/A                                     | Ramp Length (in)      | 72.0 | Yes                    | Ramp Slope (%)              | 6.0  |
| No                                      | Ramp Width (in)       | 46.0 | No                     | Ramp XSlope (%)             | 3.5  |
| N/A                                     | Flare Type LT         | N/A  | N/A                    | Flare Type RT               | N/A  |
| N/A                                     | Flare Slope LT (%)    | N/A  | N/A                    | Flare Slope RT (%)          | N/A  |
| N/A                                     | Flare Traversable LT? | N/A  | N/A                    | Flare Traversable RT?       | N/A  |
| N/A                                     | Landing Length (in)   | N/A  | N/A                    | DWS Provided?               | N/A  |
| N/A                                     | Landing Width (in)    | N/A  | N/A                    | DWS Contrast?               | N/A  |
| N/A                                     | Landing Slope (%)     | N/A  | N/A                    | DWS Length (in)             | N/A  |
| N/A                                     | Landing X Slope (%)   | N/A  | N/A                    | DWS Full Width?             | N/A  |
| N/A                                     | Landing Curb? (Y/N)   | N/A  | N/A                    | DWS Offset (in)             | N/A  |
| N/A                                     | Shared Landing?       | N/A  |                        |                             |      |
| N/A                                     | Gutter Ponding?       | N/A  | N/A                    | Gutter Slope (%)            | N/A  |
| N/A                                     | Gutter Lip Ht (in)    | N/A  | N/A                    | Gutter X Slope (%)          | N/A  |
| N/A                                     | Painted X Walk1?      | No   | N/A                    | Painted X Walk2?            | No   |
|                                         | X Walk 1 Direction    | To N |                        | X Walk 2 Direction          | To W |
| N/A                                     | X Walk 1 Width (in)   | N/A  | N/A                    | X Walk 2 Width (in)         | N/A  |
|                                         | X Walk 1 Slope (%)    | 2.0  |                        | X Walk 2 Slope (%)          | 3.7  |
|                                         | X Walk 1 X Slope (%)  | 2.6  |                        | X Walk 2 X Slope (%)        | 0.8  |
| N/A                                     | Ramp inside XWalk1?   | N/A  | N/A                    | Ramp inside XWalk2?         | N/A  |
|                                         | Road Slope (%)        | 2.7  | N/A                    | Clear Space?                | N/A  |
|                                         | Road X Slope (%)      | 0.1  | N/A                    | Clear Space to XWalk (in)   | N/A  |
| N/A                                     | Any Obstructions?     | N/A  | N/A                    | Storm Grate/Utility Hazard? | N/A  |
|                                         | Obstruction Type      |      |                        | Storm Grate/Utility Type    |      |
|                                         |                       | N/A  |                        |                             | N/A  |
|                                         |                       |      | Yes                    | Surface Condition? (G/P)    | Good |