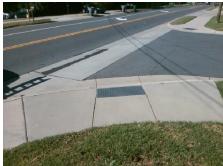

Surveyor Notes:

N/A

PROW/ADA:

Not Found, R304.5.1, R304.5.3

Total Cost: \$ 3200.00

| Field Measurements/Component Compilance |                       |      |                        |                             |      |
|-----------------------------------------|-----------------------|------|------------------------|-----------------------------|------|
| Compliance Description                  |                       | Data | Compliance Description |                             | Data |
| N/A                                     | Ramp Length (in)      | 72.0 | Yes                    | Ramp Slope (%)              | 6.0  |
| No                                      | Ramp Width (in)       | 46.0 | No                     | Ramp XSlope (%)             | 3.5  |
| N/A                                     | Flare Type LT         | N/A  | N/A                    | Flare Type RT               | N/A  |
| N/A                                     | Flare Slope LT (%)    | N/A  | N/A                    | Flare Slope RT (%)          | N/A  |
| N/A                                     | Flare Traversable LT? | N/A  | N/A                    | Flare Traversable RT?       | N/A  |
| N/A                                     | Landing Length (in)   | N/A  | N/A                    | DWS Provided?               | N/A  |
| N/A                                     | Landing Width (in)    | N/A  | N/A                    | DWS Contrast?               | N/A  |
| N/A                                     | Landing Slope (%)     | N/A  | N/A                    | DWS Length (in)             | N/A  |
| N/A                                     | Landing X Slope (%)   | N/A  | N/A                    | DWS Full Width?             | N/A  |
| N/A                                     | Landing Curb? (Y/N)   | N/A  | N/A                    | DWS Offset (in)             | N/A  |
| N/A                                     | Shared Landing?       | N/A  |                        |                             |      |
| N/A                                     | Gutter Ponding?       | N/A  | N/A                    | Gutter Slope (%)            | N/A  |
| N/A                                     | Gutter Lip Ht (in)    | N/A  | N/A                    | Gutter X Slope (%)          | N/A  |
| N/A                                     | Painted X Walk1?      | No   | N/A                    | Painted X Walk2?            | No   |
|                                         | X Walk 1 Direction    | To N |                        | X Walk 2 Direction          | To W |
| N/A                                     | X Walk 1 Width (in)   | N/A  | N/A                    | X Walk 2 Width (in)         | N/A  |
|                                         | X Walk 1 Slope (%)    | 2.0  |                        | X Walk 2 Slope (%)          | 3.7  |
|                                         | X Walk 1 X Slope (%)  | 2.6  |                        | X Walk 2 X Slope (%)        | 0.8  |
| N/A                                     | Ramp inside XWalk1?   | N/A  | N/A                    | Ramp inside XWalk2?         | N/A  |
|                                         | Road Slope (%)        | 2.7  | N/A                    | Clear Space?                | N/A  |
|                                         | Road X Slope (%)      | 0.1  | N/A                    | Clear Space to XWalk (in)   | N/A  |
| N/A                                     | Any Obstructions?     | N/A  | N/A                    | Storm Grate/Utility Hazard? | N/A  |
|                                         | Obstruction Type      |      |                        | Storm Grate/Utility Type    |      |
|                                         |                       | N/A  |                        |                             | N/A  |
|                                         |                       |      | Yes                    | Surface Condition? (G/P)    | Good |