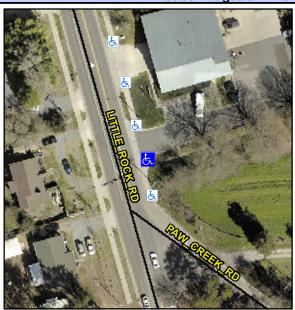

## Access Compliance Report Public Rights-of-Way (Curb Ramps)

Intersection ID: 8070 Main Street: LITTLE\_ROCK\_RD Cross Street: PAW\_CREEK\_RD Location: SE

ADA ID: 82E11A951EA7 Ramp Type: PerpDiag Initial Pass/Fail: Fail Overall Compliance: No Severity Score: 10

## Field Measurements/Component Compliance

Street 1 Name
Stop Condition-Street 2
Street 2 Name
Stop Condition-Street 1

ENTRANCE StopSign LITTLE ROCK RD None Possible Solutions:

Remove & Replace Curb Ramp With Two New Directional Ramps or Equivalent.