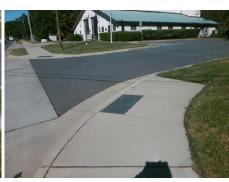

Surveyor Notes:

N/A

PROW/ADA:

Not Found, R304.5.1, R304.5.3

Total Cost: \$ 3200.00

| Field Measurements/Component Compilance |                       |      |                        |                             |      |
|-----------------------------------------|-----------------------|------|------------------------|-----------------------------|------|
| Compliance Description                  |                       | Data | Compliance Description |                             | Data |
| N/A                                     | Ramp Length (in)      | 72.0 | Yes                    | Ramp Slope (%)              | 6.0  |
| No                                      | Ramp Width (in)       | 46.0 | No                     | Ramp XSlope (%)             | 3.5  |
| N/A                                     | Flare Type LT         | N/A  | N/A                    | Flare Type RT               | N/A  |
| N/A                                     | Flare Slope LT (%)    | N/A  | N/A                    | Flare Slope RT (%)          | N/A  |
| N/A                                     | Flare Traversable LT? | N/A  | N/A                    | Flare Traversable RT?       | N/A  |
| N/A                                     | Landing Length (in)   | N/A  | N/A                    | DWS Provided?               | N/A  |
| N/A                                     | Landing Width (in)    | N/A  | N/A                    | DWS Contrast?               | N/A  |
| N/A                                     | Landing Slope (%)     | N/A  | N/A                    | DWS Length (in)             | N/A  |
| N/A                                     | Landing X Slope (%)   | N/A  | N/A                    | DWS Full Width?             | N/A  |
| N/A                                     | Landing Curb? (Y/N)   | N/A  | N/A                    | DWS Offset (in)             | N/A  |
| N/A                                     | Shared Landing?       | N/A  |                        |                             |      |
| N/A                                     | Gutter Ponding?       | N/A  | N/A                    | Gutter Slope (%)            | N/A  |
| N/A                                     | Gutter Lip Ht (in)    | N/A  | N/A                    | Gutter X Slope (%)          | N/A  |
| N/A                                     | Painted X Walk1?      | No   | N/A                    | Painted X Walk2?            | No   |
|                                         | X Walk 1 Direction    | To N |                        | X Walk 2 Direction          | To W |
| N/A                                     | X Walk 1 Width (in)   | N/A  | N/A                    | X Walk 2 Width (in)         | N/A  |
|                                         | X Walk 1 Slope (%)    | 2.0  |                        | X Walk 2 Slope (%)          | 3.7  |
|                                         | X Walk 1 X Slope (%)  | 2.6  |                        | X Walk 2 X Slope (%)        | 0.8  |
| N/A                                     | Ramp inside XWalk1?   | N/A  | N/A                    | Ramp inside XWalk2?         | N/A  |
|                                         | Road Slope (%)        | 2.7  | N/A                    | Clear Space?                | N/A  |
|                                         | Road X Slope (%)      | 0.1  | N/A                    | Clear Space to XWalk (in)   | N/A  |
| N/A                                     | Any Obstructions?     | N/A  | N/A                    | Storm Grate/Utility Hazard? | N/A  |
|                                         | Obstruction Type      |      |                        | Storm Grate/Utility Type    |      |
|                                         |                       | N/A  |                        |                             | N/A  |
|                                         |                       |      | Yes                    | Surface Condition? (G/P)    | Good |