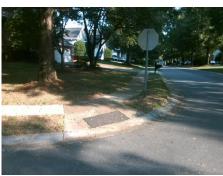

## Access Compliance Report Public Rights-of-Way (Curb Ramps)

Intersection ID: 22684 Main Street: OUTER\_BRIDGE\_LN Cross Street: OXWYNN\_LN Location: NW

ADA ID: 82F2EEF3CD2B Ramp Type: PerpDiag Initial Pass/Fail: Fail Overall Compliance: No Severity Score: 26.25

## Field Measurements/Component Compliance

Street 1 Name
Stop Condition-Street 2
Street 2 Name
Stop Condition-Street 1

OUTER BRIDGE LN None OXWYNN LN StopSign Possible Solutions:

Remove & Replace Curb Ramp With Two New Directional Ramps or Equivalent.

Surveyor Notes:

N/A

PROW/ADA:

Not Found, R304.2.2, R304.5.3

Total Cost: \$ 3200.00

| Field Measurements/Component Compliance |                       |      |      |                             |      |
|-----------------------------------------|-----------------------|------|------|-----------------------------|------|
| Compliance Description                  |                       | Data | Comp | oliance Description         | Data |
| N/A                                     | Ramp Length (in)      | 45.0 | No   | Ramp Slope (%)              | 13.5 |
| Yes                                     | Ramp Width (in)       | 48.0 | No   | Ramp XSlope (%)             | 4.9  |
| N/A                                     | Flare Type LT         | N/A  | N/A  | Flare Type RT               | N/A  |
| N/A                                     | Flare Slope LT (%)    | N/A  | N/A  | Flare Slope RT (%)          | N/A  |
| N/A                                     | Flare Traversable LT? | N/A  | N/A  | Flare Traversable RT?       | N/A  |
| N/A                                     | Landing Length (in)   | N/A  | N/A  | DWS Provided?               | N/A  |
| N/A                                     | Landing Width (in)    | N/A  | N/A  | DWS Contrast?               | N/A  |
| N/A                                     | Landing Slope (%)     | N/A  | N/A  | DWS Length (in)             | N/A  |
| N/A                                     | Landing X Slope (%)   | N/A  | N/A  | DWS Full Width?             | N/A  |
| N/A                                     | Landing Curb? (Y/N)   | N/A  | N/A  | DWS Offset (in)             | N/A  |
| N/A                                     | Shared Landing?       | N/A  |      |                             |      |
| N/A                                     | Gutter Ponding?       | N/A  | N/A  | Gutter Slope (%)            | N/A  |
| N/A                                     | Gutter Lip Ht (in)    | N/A  | N/A  | Gutter X Slope (%)          | N/A  |
| N/A                                     | Painted X Walk1?      | No   | N/A  | Painted X Walk2?            | No   |
|                                         | X Walk 1 Direction    | To S |      | X Walk 2 Direction          | To E |
| N/A                                     | X Walk 1 Width (in)   | N/A  | N/A  | X Walk 2 Width (in)         | N/A  |
|                                         | X Walk 1 Slope (%)    | 1.9  |      | X Walk 2 Slope (%)          | 4.2  |
|                                         | X Walk 1 X Slope (%)  | 3.3  |      | X Walk 2 X Slope (%)        | 2.3  |
| N/A                                     | Ramp inside XWalk1?   | N/A  | N/A  | Ramp inside XWalk2?         | N/A  |
|                                         | Road Slope (%)        | 1.9  | N/A  | Clear Space?                | N/A  |
|                                         | Road X Slope (%)      | 5.5  | N/A  | Clear Space to XWalk (in)   | N/A  |
| N/A                                     | Any Obstructions?     | N/A  | N/A  | Storm Grate/Utility Hazard? | N/A  |
|                                         | Obstruction Type      |      |      | Storm Grate/Utility Type    |      |
|                                         |                       | N/A  |      |                             | N/A  |
|                                         |                       |      | Yes  | Surface Condition? (G/P)    | Good |
| S.                                      |                       |      |      |                             |      |