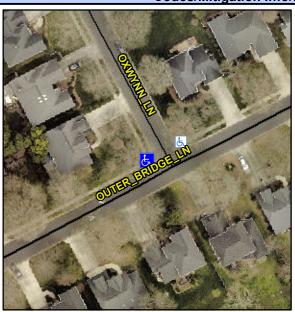

## Access Compliance Report Public Rights-of-Way (Curb Ramps)

Intersection ID: 22684 Main Street: OUTER\_BRIDGE\_LN Cross Street: OXWYNN\_LN Location: NW

ADA ID: 82F2EEF3CD2B Ramp Type: PerpDiag Initial Pass/Fail: Fail Overall Compliance: No Severity Score: 26.25

## Field Measurements/Component Compliance

Street 1 Name
Stop Condition-Street 2
Street 2 Name
Stop Condition-Street 1

OUTER BRIDGE LN None OXWYNN LN StopSign Possible Solutions:

Remove & Replace Curb Ramp With Two New Directional Ramps or Equivalent.