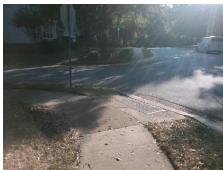

## Access Compliance Report Public Rights-of-Way (Curb Ramps)

Intersection ID: 22684 Main Street: OUTER\_BRIDGE\_LN Cross Street: OXWYNN\_LN Location: NW

ADA ID: 82F2EEF3CD2B Ramp Type: PerpDiag Initial Pass/Fail: Fail Overall Compliance: No Severity Score: 26.25

## Field Measurements/Component Compliance

Street 1 Name
Stop Condition-Street 2
Street 2 Name
Stop Condition-Street 1

OUTER BRIDGE LN None OXWYNN LN StopSign Possible Solutions:

Remove & Replace Curb Ramp With Two New Directional Ramps or Equivalent.

Surveyor Notes:

N/A

PROW/ADA:

Not Found, R304.2.2, R304.5.3

Total Cost: \$ 3200.00

| Field Measurements/Component Compliance |                       |      |      |                             |      |
|-----------------------------------------|-----------------------|------|------|-----------------------------|------|
| Compliance Description                  |                       | Data | Comp | oliance Description         | Data |
| N/A                                     | Ramp Length (in)      | 45.0 | No   | Ramp Slope (%)              | 13.5 |
| Yes                                     | Ramp Width (in)       | 48.0 | No   | Ramp XSlope (%)             | 4.9  |
| N/A                                     | Flare Type LT         | N/A  | N/A  | Flare Type RT               | N/A  |
| N/A                                     | Flare Slope LT (%)    | N/A  | N/A  | Flare Slope RT (%)          | N/A  |
| N/A                                     | Flare Traversable LT? | N/A  | N/A  | Flare Traversable RT?       | N/A  |
| N/A                                     | Landing Length (in)   | N/A  | N/A  | DWS Provided?               | N/A  |
| N/A                                     | Landing Width (in)    | N/A  | N/A  | DWS Contrast?               | N/A  |
| N/A                                     | Landing Slope (%)     | N/A  | N/A  | DWS Length (in)             | N/A  |
| N/A                                     | Landing X Slope (%)   | N/A  | N/A  | DWS Full Width?             | N/A  |
| N/A                                     | Landing Curb? (Y/N)   | N/A  | N/A  | DWS Offset (in)             | N/A  |
| N/A                                     | Shared Landing?       | N/A  |      |                             |      |
| N/A                                     | Gutter Ponding?       | N/A  | N/A  | Gutter Slope (%)            | N/A  |
| N/A                                     | Gutter Lip Ht (in)    | N/A  | N/A  | Gutter X Slope (%)          | N/A  |
| N/A                                     | Painted X Walk1?      | No   | N/A  | Painted X Walk2?            | No   |
|                                         | X Walk 1 Direction    | To S |      | X Walk 2 Direction          | To E |
| N/A                                     | X Walk 1 Width (in)   | N/A  | N/A  | X Walk 2 Width (in)         | N/A  |
|                                         | X Walk 1 Slope (%)    | 1.9  |      | X Walk 2 Slope (%)          | 4.2  |
|                                         | X Walk 1 X Slope (%)  | 3.3  |      | X Walk 2 X Slope (%)        | 2.3  |
| N/A                                     | Ramp inside XWalk1?   | N/A  | N/A  | Ramp inside XWalk2?         | N/A  |
|                                         | Road Slope (%)        | 1.9  | N/A  | Clear Space?                | N/A  |
|                                         | Road X Slope (%)      | 5.5  | N/A  | Clear Space to XWalk (in)   | N/A  |
| N/A                                     | Any Obstructions?     | N/A  | N/A  | Storm Grate/Utility Hazard? | N/A  |
|                                         | Obstruction Type      |      |      | Storm Grate/Utility Type    |      |
|                                         |                       | N/A  |      |                             | N/A  |
|                                         |                       |      | Yes  | Surface Condition? (G/P)    | Good |
| S.                                      |                       |      |      |                             |      |