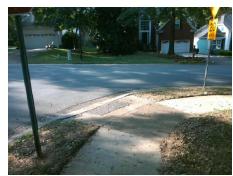

## Access Compliance Report Public Rights-of-Way (Curb Ramps)

Intersection ID: 22684 Main Street: OUTER\_BRIDGE\_LN Cross Street: OXWYNN\_LN Location: NW

ADA ID: 82F2EEF3CD2B Ramp Type: PerpDiag Initial Pass/Fail: Fail Overall Compliance: No Severity Score: 26.25

## Field Measurements/Component Compliance

Street 1 Name
Stop Condition-Street 2
Street 2 Name
Stop Condition-Street 1

OUTER BRIDGE LN None OXWYNN LN StopSign Possible Solutions:

Remove & Replace Curb Ramp With Two New Directional Ramps or Equivalent.

Surveyor Notes:

N/A

PROW/ADA:

Not Found, R304.2.2, R304.5.3

Total Cost: \$ 3200.00

| Field Measurements/Component Compliance |                       |      |      |                             |      |
|-----------------------------------------|-----------------------|------|------|-----------------------------|------|
| Compliance Description                  |                       | Data | Comp | oliance Description         | Data |
| N/A                                     | Ramp Length (in)      | 45.0 | No   | Ramp Slope (%)              | 13.5 |
| Yes                                     | Ramp Width (in)       | 48.0 | No   | Ramp XSlope (%)             | 4.9  |
| N/A                                     | Flare Type LT         | N/A  | N/A  | Flare Type RT               | N/A  |
| N/A                                     | Flare Slope LT (%)    | N/A  | N/A  | Flare Slope RT (%)          | N/A  |
| N/A                                     | Flare Traversable LT? | N/A  | N/A  | Flare Traversable RT?       | N/A  |
| N/A                                     | Landing Length (in)   | N/A  | N/A  | DWS Provided?               | N/A  |
| N/A                                     | Landing Width (in)    | N/A  | N/A  | DWS Contrast?               | N/A  |
| N/A                                     | Landing Slope (%)     | N/A  | N/A  | DWS Length (in)             | N/A  |
| N/A                                     | Landing X Slope (%)   | N/A  | N/A  | DWS Full Width?             | N/A  |
| N/A                                     | Landing Curb? (Y/N)   | N/A  | N/A  | DWS Offset (in)             | N/A  |
| N/A                                     | Shared Landing?       | N/A  |      |                             |      |
| N/A                                     | Gutter Ponding?       | N/A  | N/A  | Gutter Slope (%)            | N/A  |
| N/A                                     | Gutter Lip Ht (in)    | N/A  | N/A  | Gutter X Slope (%)          | N/A  |
| N/A                                     | Painted X Walk1?      | No   | N/A  | Painted X Walk2?            | No   |
|                                         | X Walk 1 Direction    | To S |      | X Walk 2 Direction          | To E |
| N/A                                     | X Walk 1 Width (in)   | N/A  | N/A  | X Walk 2 Width (in)         | N/A  |
|                                         | X Walk 1 Slope (%)    | 1.9  |      | X Walk 2 Slope (%)          | 4.2  |
|                                         | X Walk 1 X Slope (%)  | 3.3  |      | X Walk 2 X Slope (%)        | 2.3  |
| N/A                                     | Ramp inside XWalk1?   | N/A  | N/A  | Ramp inside XWalk2?         | N/A  |
|                                         | Road Slope (%)        | 1.9  | N/A  | Clear Space?                | N/A  |
|                                         | Road X Slope (%)      | 5.5  | N/A  | Clear Space to XWalk (in)   | N/A  |
| N/A                                     | Any Obstructions?     | N/A  | N/A  | Storm Grate/Utility Hazard? | N/A  |
|                                         | Obstruction Type      |      |      | Storm Grate/Utility Type    |      |
|                                         |                       | N/A  |      |                             | N/A  |
|                                         |                       |      | Yes  | Surface Condition? (G/P)    | Good |
| S.                                      |                       |      |      |                             |      |