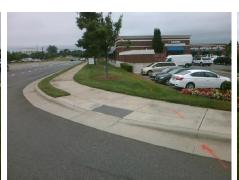

## Access Compliance Report Public Rights-of-Way (Curb Ramps)

| Intersection ID: 1001992                | 21 Main Street: ARDREY_KELL_RD |                                          |         | Street:                                 | N/A                   | Location:         | NW                          |                             |      |
|-----------------------------------------|--------------------------------|------------------------------------------|---------|-----------------------------------------|-----------------------|-------------------|-----------------------------|-----------------------------|------|
| ADA ID: 82F3D4E636E3                    | Ramp Ty                        | Ramp Type: BlendTrans2                   |         |                                         | ail: Fail Overall C   | o Severity Score: | 8.75                        |                             |      |
| Codes/Mitigation Info/Possible Solution |                                |                                          |         | Field Measurements/Component Compliance |                       |                   |                             |                             |      |
| G AL                                    |                                | Possible Solutions:                      |         | Compliance Description                  |                       |                   | Data Compliance Description |                             | Data |
|                                         |                                | Remove & Replace Curb Ra                 | mp With | N/A                                     | Ramp Length (in)      | 80.0              | Yes                         | BlendTrans Slope (%)        | 4.3  |
|                                         |                                | Two New Directional Ramps<br>Equivalent. |         | No                                      | Ramp Width (in)       | 47.0              | Yes                         | BlendTrans XSlope (%)       | 1.6  |
|                                         |                                |                                          |         | N/A                                     | Flare Type LT         | N/A               | N/A                         | Flare Type RT               | N/A  |
|                                         |                                | 1                                        |         | N/A                                     | Flare Slope LT (%)    | N/A               | N/A                         | Flare Slope RT (%)          | N/A  |
|                                         | A a B                          |                                          |         | N/A                                     | Flare Traversable LT? | N/A               | N/A                         | Flare Traversable RT?       | N/A  |
|                                         |                                |                                          |         | N/A                                     | Landing Length (in)   | N/A               | N/A                         | DWS Provided?               | N/A  |
|                                         |                                | Surveyor Notes:                          |         | N/A                                     | Landing Width (in)    | N/A               | N/A                         | DWS Contrast?               | N/A  |
| <u>, 6</u>                              |                                | N/A                                      |         | N/A                                     | Landing Slope (%)     | N/A               | N/A                         | DWS Length (in)             | N/A  |
|                                         | t.                             |                                          |         | N/A                                     | Landing X Slope (%)   | N/A               | N/A                         | DWS Full Width?             | N/A  |
| ARDREY KELL RD                          |                                |                                          |         | N/A                                     | Landing Curb? (Y/N)   | N/A               | N/A                         | DWS Offset (in)             | N/A  |
|                                         |                                |                                          |         | N/A                                     | Shared Landing?       | N/A               |                             | · · ·                       |      |
| ALL STR. MARK                           | 5                              | PROW/ADA:                                |         | N/A                                     | Gutter Ponding?       | N/A               | N/A                         | Gutter Slope (%)            | N/A  |
| Not Found, R304.5.1                     |                                |                                          |         | N/A                                     | Gutter Lip Ht (in)    | N/A               | N/A                         | Gutter X Slope (%)          | N/A  |
|                                         |                                |                                          |         | N/A                                     | Painted X Walk1?      | No                | N/A                         | Painted X Walk2?            | N/A  |
| TTREE DE LA COMPANY                     |                                |                                          |         |                                         | X Walk 1 Direction    | To E              |                             | X Walk 2 Direction          | N/A  |
|                                         |                                |                                          |         |                                         | X Walk 1 Width (in)   | N/A               |                             | X Walk 2 Width (in)         | N/A  |
| Street 1 Name                           | ENTRANCE                       | -                                        |         |                                         | X Walk 1 Slope (%)    | 2.4               |                             | X Walk 2 Slope (%)          | N/A  |
| Stop Condition-Street 1                 | StopSign                       |                                          |         |                                         | X Walk 1 X Slope (%)  | 1.0               |                             | X Walk 2 X Slope (%)        | N/A  |
| Street 2 Name                           | N/A                            |                                          |         | N/A                                     | Ramp inside XWalk1?   | N/A               | N/A                         | Ramp inside XWalk2?         | N/A  |
| Stop Condition-Street 2                 | N/A                            |                                          |         |                                         | Road Slope (%)        | 1.0               |                             | Clear Space?                | N/A  |
|                                         |                                |                                          |         |                                         | Road X Slope (%)      | 2.4               | N/A                         | Clear Space to XWalk (in)   | N/A  |
|                                         |                                |                                          |         | N/A                                     | Any Obstructions?     | N/A               | N/A                         | Storm Grate/Utility Hazard? | N/A  |
|                                         |                                | Total Cost: \$                           | 3200.00 |                                         | Obstruction Type      |                   |                             | Storm Grate/Utility Type    |      |
|                                         |                                |                                          |         |                                         |                       | N/A               |                             |                             | N/A  |
|                                         |                                |                                          |         |                                         |                       |                   |                             |                             |      |