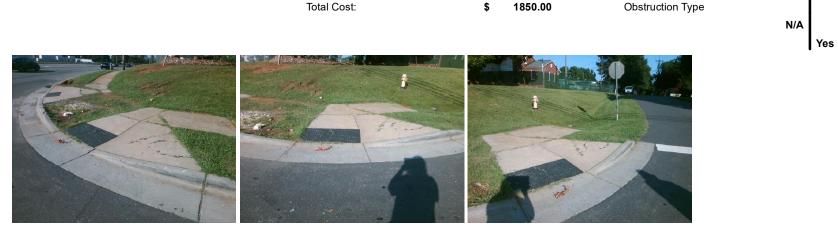

## Access Compliance Report Public Rights-of-Way (Curb Ramps)

| Intersection ID: 4775                   | Main St                                  | reet: OLD_STATESVILLE_RD  | Cros       | Cross Street: HENDERSON CR                     |                       |      |                             | Location:                   | W     |
|-----------------------------------------|------------------------------------------|---------------------------|------------|------------------------------------------------|-----------------------|------|-----------------------------|-----------------------------|-------|
|                                         |                                          |                           |            |                                                |                       |      |                             |                             |       |
| ADA ID: 82F3EBACB75F Ramp Type: Perp    |                                          |                           | Initia     | Initial Pass/Fail: Fail Overall Compliance: No |                       |      |                             |                             | 33.75 |
| Codes/Mitigation Info/Possible Solution |                                          |                           |            | Field Measurements/Component Compliance        |                       |      |                             |                             |       |
| States The                              | T ALE                                    | Possible Solutions:       |            | Compliance Description                         |                       |      | Data Compliance Description |                             |       |
|                                         |                                          | Remove & Replace Entire   | Ramp.      | N/A                                            | Ramp Length (in)      | 60.0 | No                          | Ramp Slope (%)              | 12.7  |
|                                         |                                          |                           |            | No                                             | Ramp Width (in)       | 37.0 | Yes                         | Ramp XSlope (%)             | 0.5   |
|                                         | 3 4 24                                   |                           |            | N/A                                            | Flare Type LT         | N/A  | N/A                         | Flare Type RT               | N/A   |
|                                         |                                          |                           |            | N/A                                            | Flare Slope LT (%)    | N/A  | N/A                         | Flare Slope RT (%)          | N/A   |
| L'ENDERSON on &                         |                                          |                           |            | N/A                                            | Flare Traversable LT? | N/A  | N/A                         | Flare Traversable RT?       | N/A   |
|                                         |                                          |                           |            | N/A                                            | Landing Length (in)   | N/A  | N/A                         | DWS Provided?               | N/A   |
|                                         | B                                        | Surveyor Notes:           |            | N/A                                            | Landing Width (in)    | N/A  | N/A                         | DWS Contrast?               | N/A   |
|                                         | <u>.</u>                                 | N/A                       |            | N/A                                            | Landing Slope (%)     | N/A  | N/A                         | DWS Length (in)             | N/A   |
|                                         | <b>3 5 6</b>                             |                           |            | N/A                                            | Landing X Slope (%)   | N/A  | N/A                         | DWS Full Width?             | N/A   |
| The A State of B                        | al la l | -                         |            | N/A                                            | Landing Curb? (Y/N)   | N/A  | N/A                         | DWS Offset (in)             | N/A   |
|                                         | A DEST 2 S                               |                           |            | N/A                                            | Shared Landing?       | N/A  |                             |                             |       |
|                                         |                                          | PROW/ADA:                 |            | N/A                                            | Gutter Ponding?       | N/A  | N/A                         | Gutter Slope (%)            | N/A   |
|                                         |                                          | Not Found, R304.5.1, R304 | 4.2.2      | N/A                                            | Gutter Lip Ht (in)    | N/A  | N/A                         | Gutter X Slope (%)          | N/A   |
|                                         |                                          |                           |            | N/A                                            | Painted X Walk1?      | No   | N/A                         | Painted X Walk2?            | N/A   |
|                                         |                                          |                           |            |                                                | X Walk 1 Direction    | To E |                             | X Walk 2 Direction          | N/A   |
|                                         |                                          |                           |            | N/A                                            | X Walk 1 Width (in)   | N/A  | N/A                         | X Walk 2 Width (in)         | N/A   |
| Street 1 Name                           | HENDERSON CR                             |                           |            |                                                | X Walk 1 Slope (%)    | 0.9  |                             | X Walk 2 Slope (%)          | N/A   |
| Stop Condition-Street 2                 | StopSign                                 |                           |            |                                                | X Walk 1 X Slope (%)  | 1.4  |                             | X Walk 2 X Slope (%)        | N/A   |
| Street 2 Name                           | N/A                                      |                           |            | N/A                                            | Ramp inside XWalk1?   | N/A  | N/A                         | Ramp inside XWalk2?         | N/A   |
| Stop Condition-Street 1                 | N/A                                      |                           |            |                                                | Road Slope (%)        | N/A  | N/A                         | Clear Space?                | N/A   |
|                                         |                                          |                           |            |                                                | Road X Slope (%)      | N/A  | N/A                         | Clear Space to XWalk (in)   | N/A   |
|                                         |                                          |                           |            | N/A                                            | Any Obstructions?     | N/A  | N/A                         | Storm Grate/Utility Hazard? | N/A   |
|                                         |                                          | Total Cost:               | \$ 1850.00 |                                                | Obstruction Type      |      |                             | Storm Grate/Utility Type    |       |
|                                         |                                          |                           |            |                                                |                       | N/A  |                             |                             | N/A   |