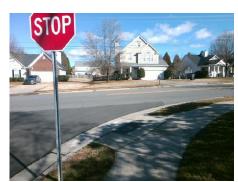

## Field Measurements/Component Compliance

Yes

Compliance Description

BlendTrans Slope (%)

Data

45.0

DAVID COX RD Street 1 Name Stop Condition-Street 1 **SACKETT WY** Street 2 Name Stop Condition-Street 2 StopSign Possible Solutions: Remove & Replace Curb Ramp With Two New Directional Ramps or Equivalent. Surveyor Notes: N/A PROW/ADA: R304.5.1, R304.5.3