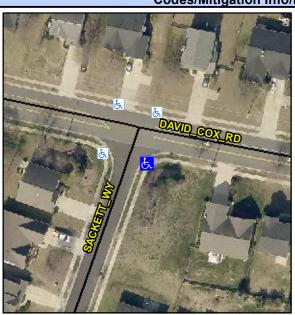

## **Access Compliance Report Public Rights-of-Way** (Curb Ramps)

Data

2.6

Intersection ID: 31237 Main Street: SACKETT WY Cross Street: DAVID COX RD Location: SE **Overall Compliance: No** ADA ID: 82F68D9460C8 Ramp Type: BlendTrans1 Initial Pass/Fail: Fail Severity Score: 33.75

## Field Measurements/Component Compliance

Yes

Compliance Description

BlendTrans Slope (%)

Data

45.0

DAVID COX RD Street 1 Name Stop Condition-Street 1 **SACKETT WY** Street 2 Name Stop Condition-Street 2 StopSign Possible Solutions: Remove & Replace Curb Ramp With Two New Directional Ramps or Equivalent. Surveyor Notes: N/A PROW/ADA: R304.5.1, R304.5.3