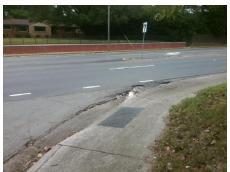

## Access Compliance Report Public Rights-of-Way (Curb Ramps)

N/A

Good

Surface Condition? (G/P)

Intersection ID: 20933 Main Street: OLD\_FARM\_RD Cross Street: PROVIDENCE\_RD Location: SW

ADA ID: 82F80BC8BF12 Ramp Type: PerpDiag Initial Pass/Fail: Fail Overall Compliance: No Severity Score: 25

## Field Measurements/Component Compliance

Street 1 Name
Stop Condition-Street 2
Street 2 Name
Stop Condition-Street 1

PROVIDENCE RD None OLD FARM RD StopSign Possible Solutions:

Remove & Replace Curb Ramp With
Two New Directional Ramps or
Equivalent.

Surveyor Notes:
N/A

PROW/ADA:
Not Found, R304.2.2

Total Cost: \$ 3200.00

| r leid Measurements/Component Compnance |                        |                       |       |                        |                             |       |
|-----------------------------------------|------------------------|-----------------------|-------|------------------------|-----------------------------|-------|
|                                         | Compliance Description |                       | Data  | Compliance Description |                             | Data  |
|                                         | N/A                    | Ramp Length (in)      | 57.0  | No                     | Ramp Slope (%)              | 13.3  |
|                                         | Yes                    | Ramp Width (in)       | 48.0  | Yes                    | Ramp XSlope (%)             | 0.6   |
|                                         | N/A                    | Flare Type LT         | N/A   | N/A                    | Flare Type RT               | N/A   |
|                                         | N/A                    | Flare Slope LT (%)    | N/A   | N/A                    | Flare Slope RT (%)          | N/A   |
|                                         | N/A                    | Flare Traversable LT? | N/A   | N/A                    | Flare Traversable RT?       | N/A   |
|                                         | N/A                    | Landing Length (in)   | N/A   | N/A                    | DWS Provided?               | N/A   |
|                                         | N/A                    | Landing Width (in)    | N/A   | N/A                    | DWS Contrast?               | N/A   |
|                                         | N/A                    | Landing Slope (%)     | N/A   | N/A                    | DWS Length (in)             | N/A   |
|                                         | N/A                    | Landing X Slope (%)   | N/A   | N/A                    | DWS Full Width?             | N/A   |
|                                         | N/A                    | Landing Curb? (Y/N)   | N/A   | N/A                    | DWS Offset (in)             | N/A   |
|                                         | N/A                    | Shared Landing?       | N/A   |                        |                             |       |
|                                         | N/A                    | Gutter Ponding?       | N/A   | N/A                    | Gutter Slope (%)            | N/A   |
|                                         | N/A                    | Gutter Lip Ht (in)    | N/A   | N/A                    | Gutter X Slope (%)          | N/A   |
|                                         | N/A                    | Painted X Walk1?      | No    | N/A                    | Painted X Walk2?            | No    |
|                                         |                        | X Walk 1 Direction    | To NE |                        | X Walk 2 Direction          | To NW |
|                                         | N/A                    | X Walk 1 Width (in)   | N/A   | N/A                    | X Walk 2 Width (in)         | N/A   |
|                                         |                        | X Walk 1 Slope (%)    | 0.1   |                        | X Walk 2 Slope (%)          | 0.3   |
|                                         |                        | X Walk 1 X Slope (%)  | 1.3   |                        | X Walk 2 X Slope (%)        | 1.4   |
|                                         | N/A                    | Ramp inside XWalk1?   | N/A   | N/A                    | Ramp inside XWalk2?         | N/A   |
|                                         |                        | Road Slope (%)        | 1.0   | N/A                    | Clear Space?                | N/A   |
|                                         |                        | Road X Slope (%)      | 0.6   | N/A                    | Clear Space to XWalk (in)   | N/A   |
|                                         | N/A                    | Any Obstructions?     | N/A   | N/A                    | Storm Grate/Utility Hazard? | N/A   |
|                                         |                        | Obstruction Type      |       |                        | Storm Grate/Utility Type    |       |
|                                         |                        |                       |       |                        |                             |       |