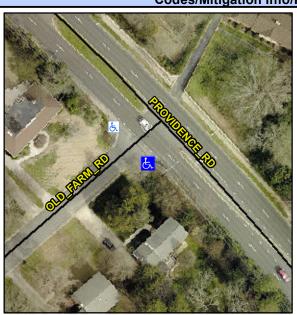

## Access Compliance Report Public Rights-of-Way (Curb Ramps)

N/A

Good

Surface Condition? (G/P)

Intersection ID: 20933 Main Street: OLD\_FARM\_RD Cross Street: PROVIDENCE\_RD Location: SW

ADA ID: 82F80BC8BF12 Ramp Type: PerpDiag Initial Pass/Fail: Fail Overall Compliance: No Severity Score: 25

## Field Measurements/Component Compliance

Street 1 Name
Stop Condition-Street 2
Street 2 Name
Stop Condition-Street 1

PROVIDENCE RD None OLD FARM RD StopSign Possible Solutions:

Remove & Replace Curb Ramp With
Two New Directional Ramps or
Equivalent.