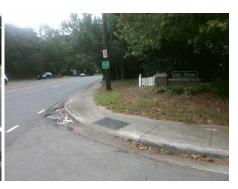

## Access Compliance Report Public Rights-of-Way (Curb Ramps)

N/A

Good

Surface Condition? (G/P)

Intersection ID: 20933 Main Street: OLD\_FARM\_RD Cross Street: PROVIDENCE\_RD Location: SW

ADA ID: 82F80BC8BF12 Ramp Type: PerpDiag Initial Pass/Fail: Fail Overall Compliance: No Severity Score: 25

## Field Measurements/Component Compliance

Street 1 Name
Stop Condition-Street 2
Street 2 Name
Stop Condition-Street 1

PROVIDENCE RD None OLD FARM RD StopSign Possible Solutions:

Remove & Replace Curb Ramp With
Two New Directional Ramps or
Equivalent.

Surveyor Notes:
N/A

PROW/ADA:
Not Found, R304.2.2

Total Cost: \$ 3200.00

| r leid Measurements/Component Compnance |                        |                       |       |                        |                             |       |
|-----------------------------------------|------------------------|-----------------------|-------|------------------------|-----------------------------|-------|
|                                         | Compliance Description |                       | Data  | Compliance Description |                             | Data  |
|                                         | N/A                    | Ramp Length (in)      | 57.0  | No                     | Ramp Slope (%)              | 13.3  |
|                                         | Yes                    | Ramp Width (in)       | 48.0  | Yes                    | Ramp XSlope (%)             | 0.6   |
|                                         | N/A                    | Flare Type LT         | N/A   | N/A                    | Flare Type RT               | N/A   |
|                                         | N/A                    | Flare Slope LT (%)    | N/A   | N/A                    | Flare Slope RT (%)          | N/A   |
|                                         | N/A                    | Flare Traversable LT? | N/A   | N/A                    | Flare Traversable RT?       | N/A   |
|                                         | N/A                    | Landing Length (in)   | N/A   | N/A                    | DWS Provided?               | N/A   |
|                                         | N/A                    | Landing Width (in)    | N/A   | N/A                    | DWS Contrast?               | N/A   |
|                                         | N/A                    | Landing Slope (%)     | N/A   | N/A                    | DWS Length (in)             | N/A   |
|                                         | N/A                    | Landing X Slope (%)   | N/A   | N/A                    | DWS Full Width?             | N/A   |
|                                         | N/A                    | Landing Curb? (Y/N)   | N/A   | N/A                    | DWS Offset (in)             | N/A   |
|                                         | N/A                    | Shared Landing?       | N/A   |                        |                             |       |
|                                         | N/A                    | Gutter Ponding?       | N/A   | N/A                    | Gutter Slope (%)            | N/A   |
|                                         | N/A                    | Gutter Lip Ht (in)    | N/A   | N/A                    | Gutter X Slope (%)          | N/A   |
|                                         | N/A                    | Painted X Walk1?      | No    | N/A                    | Painted X Walk2?            | No    |
|                                         |                        | X Walk 1 Direction    | To NE |                        | X Walk 2 Direction          | To NW |
|                                         | N/A                    | X Walk 1 Width (in)   | N/A   | N/A                    | X Walk 2 Width (in)         | N/A   |
|                                         |                        | X Walk 1 Slope (%)    | 0.1   |                        | X Walk 2 Slope (%)          | 0.3   |
|                                         |                        | X Walk 1 X Slope (%)  | 1.3   |                        | X Walk 2 X Slope (%)        | 1.4   |
|                                         | N/A                    | Ramp inside XWalk1?   | N/A   | N/A                    | Ramp inside XWalk2?         | N/A   |
|                                         |                        | Road Slope (%)        | 1.0   | N/A                    | Clear Space?                | N/A   |
|                                         |                        | Road X Slope (%)      | 0.6   | N/A                    | Clear Space to XWalk (in)   | N/A   |
|                                         | N/A                    | Any Obstructions?     | N/A   | N/A                    | Storm Grate/Utility Hazard? | N/A   |
|                                         |                        | Obstruction Type      |       |                        | Storm Grate/Utility Type    |       |
|                                         |                        |                       |       |                        |                             |       |