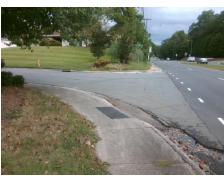

## Access Compliance Report Public Rights-of-Way (Curb Ramps)

N/A

Good

Surface Condition? (G/P)

Intersection ID: 20933 Main Street: OLD\_FARM\_RD Cross Street: PROVIDENCE\_RD Location: SW

ADA ID: 82F80BC8BF12 Ramp Type: PerpDiag Initial Pass/Fail: Fail Overall Compliance: No Severity Score: 25

## Field Measurements/Component Compliance

Street 1 Name
Stop Condition-Street 2
Street 2 Name
Stop Condition-Street 1

PROVIDENCE RD None OLD FARM RD StopSign Possible Solutions:

Remove & Replace Curb Ramp With
Two New Directional Ramps or
Equivalent.

Surveyor Notes:
N/A

PROW/ADA:
Not Found, R304.2.2

Total Cost: \$ 3200.00

| r leid Measurements/Component Compnance |                        |                       |       |                        |                             |       |
|-----------------------------------------|------------------------|-----------------------|-------|------------------------|-----------------------------|-------|
|                                         | Compliance Description |                       | Data  | Compliance Description |                             | Data  |
|                                         | N/A                    | Ramp Length (in)      | 57.0  | No                     | Ramp Slope (%)              | 13.3  |
|                                         | Yes                    | Ramp Width (in)       | 48.0  | Yes                    | Ramp XSlope (%)             | 0.6   |
|                                         | N/A                    | Flare Type LT         | N/A   | N/A                    | Flare Type RT               | N/A   |
|                                         | N/A                    | Flare Slope LT (%)    | N/A   | N/A                    | Flare Slope RT (%)          | N/A   |
|                                         | N/A                    | Flare Traversable LT? | N/A   | N/A                    | Flare Traversable RT?       | N/A   |
|                                         | N/A                    | Landing Length (in)   | N/A   | N/A                    | DWS Provided?               | N/A   |
|                                         | N/A                    | Landing Width (in)    | N/A   | N/A                    | DWS Contrast?               | N/A   |
|                                         | N/A                    | Landing Slope (%)     | N/A   | N/A                    | DWS Length (in)             | N/A   |
|                                         | N/A                    | Landing X Slope (%)   | N/A   | N/A                    | DWS Full Width?             | N/A   |
|                                         | N/A                    | Landing Curb? (Y/N)   | N/A   | N/A                    | DWS Offset (in)             | N/A   |
|                                         | N/A                    | Shared Landing?       | N/A   |                        |                             |       |
|                                         | N/A                    | Gutter Ponding?       | N/A   | N/A                    | Gutter Slope (%)            | N/A   |
|                                         | N/A                    | Gutter Lip Ht (in)    | N/A   | N/A                    | Gutter X Slope (%)          | N/A   |
|                                         | N/A                    | Painted X Walk1?      | No    | N/A                    | Painted X Walk2?            | No    |
|                                         |                        | X Walk 1 Direction    | To NE |                        | X Walk 2 Direction          | To NW |
|                                         | N/A                    | X Walk 1 Width (in)   | N/A   | N/A                    | X Walk 2 Width (in)         | N/A   |
|                                         |                        | X Walk 1 Slope (%)    | 0.1   |                        | X Walk 2 Slope (%)          | 0.3   |
|                                         |                        | X Walk 1 X Slope (%)  | 1.3   |                        | X Walk 2 X Slope (%)        | 1.4   |
|                                         | N/A                    | Ramp inside XWalk1?   | N/A   | N/A                    | Ramp inside XWalk2?         | N/A   |
|                                         |                        | Road Slope (%)        | 1.0   | N/A                    | Clear Space?                | N/A   |
|                                         |                        | Road X Slope (%)      | 0.6   | N/A                    | Clear Space to XWalk (in)   | N/A   |
|                                         | N/A                    | Any Obstructions?     | N/A   | N/A                    | Storm Grate/Utility Hazard? | N/A   |
|                                         |                        | Obstruction Type      |       |                        | Storm Grate/Utility Type    |       |
|                                         |                        |                       |       |                        |                             |       |