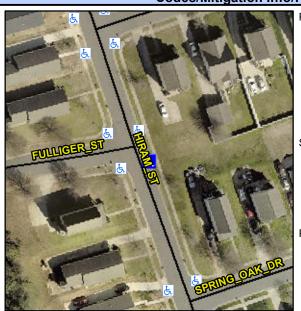

## Access Compliance Report Public Rights-of-Way (Curb Ramps)

Intersection ID: 14706 Main Street: FULLIGER\_ST Cross Street: HIRAM\_ST Location: SE

ADA ID: 82F880BE0942 Ramp Type: Perp Initial Pass/Fail: Pass Overall Compliance: No Severity Score: 15.25