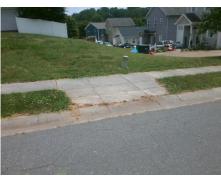

## Field Measurements/Component Compliance

Street 1 Name HIRAM ST
Stop Condition-Street 2 None
Street 2 Name N/A
Stop Condition-Street 1 N/A

Possible Solutions:

Remove & Replace Entire Ramp.
Remove & Replace Gutter.

N

Surveyor Notes:

N/A

Y

N

PROW/ADA:

R304.2.1, R305, R304.5.4

Total Cost: \$ 2600.00

|                        | Field Measur          | ements/C | ompo | nent Compliance             |      |
|------------------------|-----------------------|----------|------|-----------------------------|------|
| Compliance Description |                       | Data     | Comp | liance Description          | Data |
| N/A                    | Ramp Length (in)      | 48.0     | Yes  | Ramp Slope (%)              | 6.2  |
| Yes                    | Ramp Width (in)       | 48.0     | Yes  | Ramp XSlope (%)             | 4.6  |
| N/A                    | Flare Type LT         | Sloped   | N/A  | Flare Type RT               | N/A  |
| N/A                    | Flare Slope LT (%)    | 9.2      | N/A  | Flare Slope RT (%)          | 1.0  |
| N/A                    | Flare Traversable LT? | No       | N/A  | Flare Traversable RT?       | No   |
| No                     | Landing Length (in)   | 46.8     | No   | DWS Provided?               | No   |
| Yes                    | Landing Width (in)    | 48.0     | N/A  | DWS Contrast?               | No   |
| Yes                    | Landing Slope (%)     | 1.2      | N/A  | DWS Length (in)             | N/A  |
| Yes                    | Landing X Slope (%)   | 4.8      | N/A  | DWS Full Width?             | No   |
| N/A                    | Landing Curb? (Y/N)   | No       | N/A  | DWS Offset (in)             | N/A  |
| N/A                    | Shared Landing?       | No       |      |                             |      |
| Yes                    | Gutter Ponding?       | No       | No   | Gutter Slope (%)            | 6.7  |
| Yes                    | Gutter Lip Ht (in)    | 0.0      | Yes  | Gutter X Slope (%)          | 4.8  |
| N/A                    | Painted X Walk1?      | No       | N/A  | Painted X Walk2?            | N/A  |
|                        | X Walk 1 Direction    | To W     |      | X Walk 2 Direction          | N/A  |
| N/A                    | X Walk 1 Width (in)   | N/A      | N/A  | X Walk 2 Width (in)         | N/A  |
|                        | X Walk 1 Slope (%)    | 1.7      |      | X Walk 2 Slope (%)          | N/A  |
|                        | X Walk 1 X Slope (%)  | 5.0      |      | X Walk 2 X Slope (%)        | N/A  |
| N/A                    | Ramp inside XWalk1?   | N/A      | N/A  | Ramp inside XWalk2?         | N/A  |
|                        | Road Slope (%)        | N/A      | N/A  | Clear Space?                | Yes  |
|                        | Road X Slope (%)      | N/A      | N/A  | Clear Space to XWalk (in)   | N/A  |
| Yes                    | Any Obstructions?     | No       | Yes  | Storm Grate/Utility Hazard? | No   |
|                        | Obstruction Type      |          |      | Storm Grate/Utility Type    |      |
|                        |                       | N/A      |      |                             | N/A  |
|                        |                       |          | Yes  | Surface Condition? (G/P)    | Good |
|                        |                       | '        | •    | ` '                         |      |