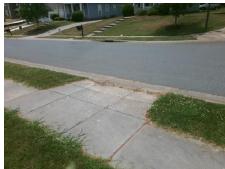

## Field Measurements/Component Compliance

Street 1 Name HIRAM ST
Stop Condition-Street 2 None
Street 2 Name N/A
Stop Condition-Street 1 N/A

Possible Solutions:

Remove & Replace Entire Ramp.
Remove & Replace Gutter.

N

Surveyor Notes:

N/A

Y

N

PROW/ADA:

R304.2.1, R305, R304.5.4

Total Cost: \$ 2600.00

|                        | Field Measur          | ements/C | ompo | nent Compliance             |      |
|------------------------|-----------------------|----------|------|-----------------------------|------|
| Compliance Description |                       | Data     | Comp | liance Description          | Data |
| N/A                    | Ramp Length (in)      | 48.0     | Yes  | Ramp Slope (%)              | 6.2  |
| Yes                    | Ramp Width (in)       | 48.0     | Yes  | Ramp XSlope (%)             | 4.6  |
| N/A                    | Flare Type LT         | Sloped   | N/A  | Flare Type RT               | N/A  |
| N/A                    | Flare Slope LT (%)    | 9.2      | N/A  | Flare Slope RT (%)          | 1.0  |
| N/A                    | Flare Traversable LT? | No       | N/A  | Flare Traversable RT?       | No   |
| No                     | Landing Length (in)   | 46.8     | No   | DWS Provided?               | No   |
| Yes                    | Landing Width (in)    | 48.0     | N/A  | DWS Contrast?               | No   |
| Yes                    | Landing Slope (%)     | 1.2      | N/A  | DWS Length (in)             | N/A  |
| Yes                    | Landing X Slope (%)   | 4.8      | N/A  | DWS Full Width?             | No   |
| N/A                    | Landing Curb? (Y/N)   | No       | N/A  | DWS Offset (in)             | N/A  |
| N/A                    | Shared Landing?       | No       |      |                             |      |
| Yes                    | Gutter Ponding?       | No       | No   | Gutter Slope (%)            | 6.7  |
| Yes                    | Gutter Lip Ht (in)    | 0.0      | Yes  | Gutter X Slope (%)          | 4.8  |
| N/A                    | Painted X Walk1?      | No       | N/A  | Painted X Walk2?            | N/A  |
|                        | X Walk 1 Direction    | To W     |      | X Walk 2 Direction          | N/A  |
| N/A                    | X Walk 1 Width (in)   | N/A      | N/A  | X Walk 2 Width (in)         | N/A  |
|                        | X Walk 1 Slope (%)    | 1.7      |      | X Walk 2 Slope (%)          | N/A  |
|                        | X Walk 1 X Slope (%)  | 5.0      |      | X Walk 2 X Slope (%)        | N/A  |
| N/A                    | Ramp inside XWalk1?   | N/A      | N/A  | Ramp inside XWalk2?         | N/A  |
|                        | Road Slope (%)        | N/A      | N/A  | Clear Space?                | Yes  |
|                        | Road X Slope (%)      | N/A      | N/A  | Clear Space to XWalk (in)   | N/A  |
| Yes                    | Any Obstructions?     | No       | Yes  | Storm Grate/Utility Hazard? | No   |
|                        | Obstruction Type      |          |      | Storm Grate/Utility Type    |      |
|                        |                       | N/A      |      |                             | N/A  |
|                        |                       |          | Yes  | Surface Condition? (G/P)    | Good |
|                        |                       | '        | •    | ` '                         |      |