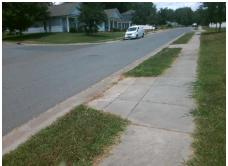

## Field Measurements/Component Compliance

Street 1 Name HIRAM ST
Stop Condition-Street 2 None
Street 2 Name N/A
Stop Condition-Street 1 N/A

Possible Solutions:

Remove & Replace Entire Ramp.
Remove & Replace Gutter.

N

Surveyor Notes:

N/A

Y

N

PROW/ADA:

R304.2.1, R305, R304.5.4

Total Cost: \$ 2600.00

|                        | Field Measur          | ements/C | ompo | nent Compliance             |      |
|------------------------|-----------------------|----------|------|-----------------------------|------|
| Compliance Description |                       | Data     | Comp | liance Description          | Data |
| N/A                    | Ramp Length (in)      | 48.0     | Yes  | Ramp Slope (%)              | 6.2  |
| Yes                    | Ramp Width (in)       | 48.0     | Yes  | Ramp XSlope (%)             | 4.6  |
| N/A                    | Flare Type LT         | Sloped   | N/A  | Flare Type RT               | N/A  |
| N/A                    | Flare Slope LT (%)    | 9.2      | N/A  | Flare Slope RT (%)          | 1.0  |
| N/A                    | Flare Traversable LT? | No       | N/A  | Flare Traversable RT?       | No   |
| No                     | Landing Length (in)   | 46.8     | No   | DWS Provided?               | No   |
| Yes                    | Landing Width (in)    | 48.0     | N/A  | DWS Contrast?               | No   |
| Yes                    | Landing Slope (%)     | 1.2      | N/A  | DWS Length (in)             | N/A  |
| Yes                    | Landing X Slope (%)   | 4.8      | N/A  | DWS Full Width?             | No   |
| N/A                    | Landing Curb? (Y/N)   | No       | N/A  | DWS Offset (in)             | N/A  |
| N/A                    | Shared Landing?       | No       |      |                             |      |
| Yes                    | Gutter Ponding?       | No       | No   | Gutter Slope (%)            | 6.7  |
| Yes                    | Gutter Lip Ht (in)    | 0.0      | Yes  | Gutter X Slope (%)          | 4.8  |
| N/A                    | Painted X Walk1?      | No       | N/A  | Painted X Walk2?            | N/A  |
|                        | X Walk 1 Direction    | To W     |      | X Walk 2 Direction          | N/A  |
| N/A                    | X Walk 1 Width (in)   | N/A      | N/A  | X Walk 2 Width (in)         | N/A  |
|                        | X Walk 1 Slope (%)    | 1.7      |      | X Walk 2 Slope (%)          | N/A  |
|                        | X Walk 1 X Slope (%)  | 5.0      |      | X Walk 2 X Slope (%)        | N/A  |
| N/A                    | Ramp inside XWalk1?   | N/A      | N/A  | Ramp inside XWalk2?         | N/A  |
|                        | Road Slope (%)        | N/A      | N/A  | Clear Space?                | Yes  |
|                        | Road X Slope (%)      | N/A      | N/A  | Clear Space to XWalk (in)   | N/A  |
| Yes                    | Any Obstructions?     | No       | Yes  | Storm Grate/Utility Hazard? | No   |
|                        | Obstruction Type      |          |      | Storm Grate/Utility Type    |      |
|                        |                       | N/A      |      |                             | N/A  |
|                        |                       |          | Yes  | Surface Condition? (G/P)    | Good |
|                        |                       | '        | •    | ` '                         |      |