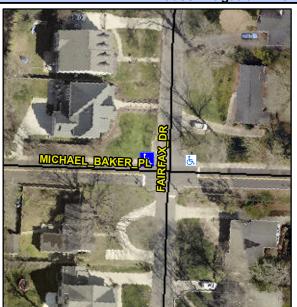

## **Access Compliance Report Public Rights-of-Way** (Curb Ramps)

Intersection ID: 18533 Main Street: FAIRFAX DR Cross Street: MICHAEL BAKER PL Location: NW **Severity Score:** ADA ID: 82FA3759FBB1 Ramp Type: PerpDiag Initial Pass/Fail: Fail **Overall Compliance: No** 35

**Codes/Mitigation Info/Possible Solution** 

MICHAEL BAKER PL Street 1 Name Stop Condition-Street 2 StopSign Street 2 Name **FAIRFAX DR** Stop Condition-Street 1 StopSign Possible Solutions: Remove & Replace Curb Ramp With **Two New Directional Ramps or** Equivalent. Surveyor Notes: N/A PROW/ADA: Not Found, R304.5.1, R304.2.2, R304.5.3