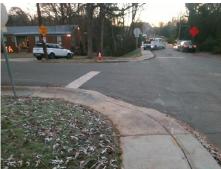

## **Access Compliance Report Public Rights-of-Way** (Curb Ramps)

Intersection ID: 18533 Main Street: FAIRFAX DR Cross Street: MICHAEL BAKER PL Location: NW **Severity Score:** ADA ID: 82FA3759FBB1 Ramp Type: PerpDiag Initial Pass/Fail: Fail **Overall Compliance: No** 35

**Codes/Mitigation Info/Possible Solution** 

MICHAEL BAKER PL Street 1 Name Stop Condition-Street 2 StopSign Street 2 Name **FAIRFAX DR** Stop Condition-Street 1 StopSign Possible Solutions: Remove & Replace Curb Ramp With **Two New Directional Ramps or** Equivalent. Surveyor Notes: N/A PROW/ADA: Not Found, R304.5.1, R304.2.2, R304.5.3

Total Cost: 3200.00

| Field Measurements/Component Compliance |                       |      |      |                             |      |
|-----------------------------------------|-----------------------|------|------|-----------------------------|------|
| Compliance Description                  |                       | Data | Comp | liance Description          | Data |
| N/A                                     | Ramp Length (in)      | 52.0 | No   | Ramp Slope (%)              | 15.5 |
| No                                      | Ramp Width (in)       | 37.0 | No   | Ramp XSlope (%)             | 2.1  |
| N/A                                     | Flare Type LT         | N/A  | N/A  | Flare Type RT               | N/A  |
| N/A                                     | Flare Slope LT (%)    | N/A  | N/A  | Flare Slope RT (%)          | N/A  |
| N/A                                     | Flare Traversable LT? | N/A  | N/A  | Flare Traversable RT?       | N/A  |
| N/A                                     | Landing Length (in)   | N/A  | N/A  | DWS Provided?               | N/A  |
| N/A                                     | Landing Width (in)    | N/A  | N/A  | DWS Contrast?               | N/A  |
| N/A                                     | Landing Slope (%)     | N/A  | N/A  | DWS Length (in)             | N/A  |
| N/A                                     | Landing X Slope (%)   | N/A  | N/A  | DWS Full Width?             | N/A  |
| N/A                                     | Landing Curb? (Y/N)   | N/A  | N/A  | DWS Offset (in)             | N/A  |
| N/A                                     | Shared Landing?       | N/A  |      |                             |      |
| N/A                                     | Gutter Ponding?       | N/A  | N/A  | Gutter Slope (%)            | N/A  |
| N/A                                     | Gutter Lip Ht (in)    | N/A  | N/A  | Gutter X Slope (%)          | N/A  |
| N/A                                     | Painted X Walk1?      | No   | N/A  | Painted X Walk2?            | No   |
|                                         | X Walk 1 Direction    | To S |      | X Walk 2 Direction          | То Е |
| N/A                                     | X Walk 1 Width (in)   | N/A  | N/A  | X Walk 2 Width (in)         | N/A  |
|                                         | X Walk 1 Slope (%)    | 2.3  |      | X Walk 2 Slope (%)          | 0.6  |
|                                         | X Walk 1 X Slope (%)  | 3.3  |      | X Walk 2 X Slope (%)        | 0.1  |
| N/A                                     | Ramp inside XWalk1?   | N/A  | N/A  | Ramp inside XWalk2?         | N/A  |
|                                         | Road Slope (%)        | 0.0  | N/A  | Clear Space?                | N/A  |
|                                         | Road X Slope (%)      | 3.5  | N/A  | Clear Space to XWalk (in)   | N/A  |
| N/A                                     | Any Obstructions?     | N/A  | N/A  | Storm Grate/Utility Hazard? | N/A  |
|                                         | Obstruction Type      |      |      | Storm Grate/Utility Type    |      |
|                                         |                       | N/A  |      |                             | N/A  |
|                                         |                       |      | Yes  | Surface Condition? (G/P)    | Good |
|                                         |                       |      |      |                             |      |