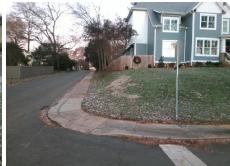

## **Access Compliance Report Public Rights-of-Way** (Curb Ramps)

Intersection ID: 18533 Main Street: FAIRFAX DR Cross Street: MICHAEL BAKER PL Location: NW **Severity Score:** ADA ID: 82FA3759FBB1 Ramp Type: PerpDiag Initial Pass/Fail: Fail **Overall Compliance: No** 35

**Codes/Mitigation Info/Possible Solution** 

MICHAEL BAKER PL Street 1 Name Stop Condition-Street 2 StopSign Street 2 Name **FAIRFAX DR** Stop Condition-Street 1 StopSign Possible Solutions: Remove & Replace Curb Ramp With **Two New Directional Ramps or** Equivalent. Surveyor Notes: N/A PROW/ADA: Not Found, R304.5.1, R304.2.2, R304.5.3

Total Cost: 3200.00

| Field Measurements/Component Compliance |                       |      |      |                             |      |
|-----------------------------------------|-----------------------|------|------|-----------------------------|------|
| Compliance Description                  |                       | Data | Comp | liance Description          | Data |
| N/A                                     | Ramp Length (in)      | 52.0 | No   | Ramp Slope (%)              | 15.5 |
| No                                      | Ramp Width (in)       | 37.0 | No   | Ramp XSlope (%)             | 2.1  |
| N/A                                     | Flare Type LT         | N/A  | N/A  | Flare Type RT               | N/A  |
| N/A                                     | Flare Slope LT (%)    | N/A  | N/A  | Flare Slope RT (%)          | N/A  |
| N/A                                     | Flare Traversable LT? | N/A  | N/A  | Flare Traversable RT?       | N/A  |
| N/A                                     | Landing Length (in)   | N/A  | N/A  | DWS Provided?               | N/A  |
| N/A                                     | Landing Width (in)    | N/A  | N/A  | DWS Contrast?               | N/A  |
| N/A                                     | Landing Slope (%)     | N/A  | N/A  | DWS Length (in)             | N/A  |
| N/A                                     | Landing X Slope (%)   | N/A  | N/A  | DWS Full Width?             | N/A  |
| N/A                                     | Landing Curb? (Y/N)   | N/A  | N/A  | DWS Offset (in)             | N/A  |
| N/A                                     | Shared Landing?       | N/A  |      |                             |      |
| N/A                                     | Gutter Ponding?       | N/A  | N/A  | Gutter Slope (%)            | N/A  |
| N/A                                     | Gutter Lip Ht (in)    | N/A  | N/A  | Gutter X Slope (%)          | N/A  |
| N/A                                     | Painted X Walk1?      | No   | N/A  | Painted X Walk2?            | No   |
|                                         | X Walk 1 Direction    | To S |      | X Walk 2 Direction          | То Е |
| N/A                                     | X Walk 1 Width (in)   | N/A  | N/A  | X Walk 2 Width (in)         | N/A  |
|                                         | X Walk 1 Slope (%)    | 2.3  |      | X Walk 2 Slope (%)          | 0.6  |
|                                         | X Walk 1 X Slope (%)  | 3.3  |      | X Walk 2 X Slope (%)        | 0.1  |
| N/A                                     | Ramp inside XWalk1?   | N/A  | N/A  | Ramp inside XWalk2?         | N/A  |
|                                         | Road Slope (%)        | 0.0  | N/A  | Clear Space?                | N/A  |
|                                         | Road X Slope (%)      | 3.5  | N/A  | Clear Space to XWalk (in)   | N/A  |
| N/A                                     | Any Obstructions?     | N/A  | N/A  | Storm Grate/Utility Hazard? | N/A  |
|                                         | Obstruction Type      |      |      | Storm Grate/Utility Type    |      |
|                                         |                       | N/A  |      |                             | N/A  |
|                                         |                       |      | Yes  | Surface Condition? (G/P)    | Good |
|                                         |                       |      |      |                             |      |