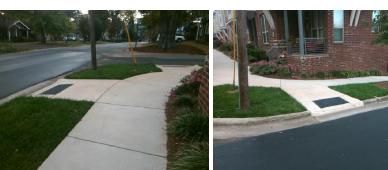

## **Access Compliance Report Public Rights-of-Way** (Curb Ramps)

Intersection ID: 10187 Main Street: ANDERSON\_ST **Cross Street: SPENCER\_ST** Location: NW

**Overall Compliance: No** ADA ID: 82FB0A4CFE4E Ramp Type: Perp Initial Pass/Fail: Fail Severity Score: 46.25

Total Cost:

1850.00

| Field Measurements/Component Compliance |                       |      |      |        |                       |      |  |  |
|-----------------------------------------|-----------------------|------|------|--------|-----------------------|------|--|--|
| Comp                                    | liance Description    | Data | Comp | liance | Description           | Data |  |  |
| N/A                                     | Ramp Length (in)      | 86.0 | No   | Ramp   | Slope (%)             | 13.7 |  |  |
| No                                      | Ramp Width (in)       | 47.0 | No   | Ramp   | XSlope (%)            | 5.9  |  |  |
| N/A                                     | Flare Type LT         | N/A  | N/A  | Flare  | Type RT               | N/A  |  |  |
| N/A                                     | Flare Slope LT (%)    | N/A  | N/A  | Flare  | Slope RT (%)          | N/A  |  |  |
| N/A                                     | Flare Traversable LT? | N/A  | N/A  | Flare  | Traversable RT?       | N/A  |  |  |
| N/A                                     | Landing Length (in)   | N/A  | N/A  | DWS    | Provided?             | N/A  |  |  |
| N/A                                     | Landing Width (in)    | N/A  | N/A  | DWS    | Contrast?             | N/A  |  |  |
| N/A                                     | Landing Slope (%)     | N/A  | N/A  | DWS    | Length (in)           | N/A  |  |  |
| N/A                                     | Landing X Slope (%)   | N/A  | N/A  | DWS    | Full Width?           | N/A  |  |  |
| N/A                                     | Landing Curb? (Y/N)   | N/A  | N/A  | DWS    | Offset (in)           | N/A  |  |  |
| N/A                                     | Shared Landing?       | N/A  |      |        |                       |      |  |  |
| N/A                                     | Gutter Ponding?       | N/A  | N/A  | Gutte  | r Slope (%)           | N/A  |  |  |
| N/A                                     | Gutter Lip Ht (in)    | N/A  | N/A  | Gutte  | r X Slope (%)         | N/A  |  |  |
| N/A                                     | Painted X Walk1?      | No   | N/A  | Paint  | ed X Walk2?           | N/A  |  |  |
|                                         | X Walk 1 Direction    | То Е |      | X Wa   | lk 2 Direction        | N/A  |  |  |
| N/A                                     | X Walk 1 Width (in)   | N/A  | N/A  | X Wa   | lk 2 Width (in)       | N/A  |  |  |
|                                         | X Walk 1 Slope (%)    | 5.7  |      | X Wa   | lk 2 Slope (%)        | N/A  |  |  |
|                                         | X Walk 1 X Slope (%)  | 5.8  |      | X Wa   | lk 2 X Slope (%)      | N/A  |  |  |
| N/A                                     | Ramp inside XWalk1?   | N/A  | N/A  | Ramp   | inside XWalk2?        | N/A  |  |  |
|                                         | Road Slope (%)        | 5.8  | N/A  | Clear  | Space?                | N/A  |  |  |
|                                         | Road X Slope (%)      | 5.7  | N/A  | Clear  | Space to XWalk (in)   | N/A  |  |  |
| N/A                                     | Any Obstructions?     | N/A  | N/A  | Storm  | Grate/Utility Hazard? | N/A  |  |  |
|                                         | Obstruction Type      |      |      | Storm  | Grate/Utility Type    |      |  |  |
|                                         |                       | N/A  |      |        |                       | N/A  |  |  |
|                                         |                       |      | Yes  | Surfa  | ce Condition? (G/P)   | Good |  |  |