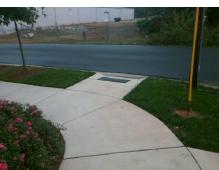

## **Access Compliance Report Public Rights-of-Way** (Curb Ramps)

Intersection ID: 10187 Main Street: ANDERSON\_ST **Cross Street: SPENCER\_ST** Location: NW

**Overall Compliance: No** ADA ID: 82FB0A4CFE4E Ramp Type: Perp Initial Pass/Fail: Fail Severity Score: 46.25

Total Cost:

1850.00

| Field Measurements/Component Compliance |                       |      |      |        |                       |      |  |  |
|-----------------------------------------|-----------------------|------|------|--------|-----------------------|------|--|--|
| Comp                                    | liance Description    | Data | Comp | liance | Description           | Data |  |  |
| N/A                                     | Ramp Length (in)      | 86.0 | No   | Ramp   | Slope (%)             | 13.7 |  |  |
| No                                      | Ramp Width (in)       | 47.0 | No   | Ramp   | XSlope (%)            | 5.9  |  |  |
| N/A                                     | Flare Type LT         | N/A  | N/A  | Flare  | Type RT               | N/A  |  |  |
| N/A                                     | Flare Slope LT (%)    | N/A  | N/A  | Flare  | Slope RT (%)          | N/A  |  |  |
| N/A                                     | Flare Traversable LT? | N/A  | N/A  | Flare  | Traversable RT?       | N/A  |  |  |
| N/A                                     | Landing Length (in)   | N/A  | N/A  | DWS    | Provided?             | N/A  |  |  |
| N/A                                     | Landing Width (in)    | N/A  | N/A  | DWS    | Contrast?             | N/A  |  |  |
| N/A                                     | Landing Slope (%)     | N/A  | N/A  | DWS    | Length (in)           | N/A  |  |  |
| N/A                                     | Landing X Slope (%)   | N/A  | N/A  | DWS    | Full Width?           | N/A  |  |  |
| N/A                                     | Landing Curb? (Y/N)   | N/A  | N/A  | DWS    | Offset (in)           | N/A  |  |  |
| N/A                                     | Shared Landing?       | N/A  |      |        |                       |      |  |  |
| N/A                                     | Gutter Ponding?       | N/A  | N/A  | Gutte  | r Slope (%)           | N/A  |  |  |
| N/A                                     | Gutter Lip Ht (in)    | N/A  | N/A  | Gutte  | r X Slope (%)         | N/A  |  |  |
| N/A                                     | Painted X Walk1?      | No   | N/A  | Paint  | ed X Walk2?           | N/A  |  |  |
|                                         | X Walk 1 Direction    | То Е |      | X Wa   | lk 2 Direction        | N/A  |  |  |
| N/A                                     | X Walk 1 Width (in)   | N/A  | N/A  | X Wa   | lk 2 Width (in)       | N/A  |  |  |
|                                         | X Walk 1 Slope (%)    | 5.7  |      | X Wa   | lk 2 Slope (%)        | N/A  |  |  |
|                                         | X Walk 1 X Slope (%)  | 5.8  |      | X Wa   | lk 2 X Slope (%)      | N/A  |  |  |
| N/A                                     | Ramp inside XWalk1?   | N/A  | N/A  | Ramp   | inside XWalk2?        | N/A  |  |  |
|                                         | Road Slope (%)        | 5.8  | N/A  | Clear  | Space?                | N/A  |  |  |
|                                         | Road X Slope (%)      | 5.7  | N/A  | Clear  | Space to XWalk (in)   | N/A  |  |  |
| N/A                                     | Any Obstructions?     | N/A  | N/A  | Storm  | Grate/Utility Hazard? | N/A  |  |  |
|                                         | Obstruction Type      |      |      | Storm  | Grate/Utility Type    |      |  |  |
|                                         |                       | N/A  |      |        |                       | N/A  |  |  |
|                                         |                       |      | Yes  | Surfa  | ce Condition? (G/P)   | Good |  |  |