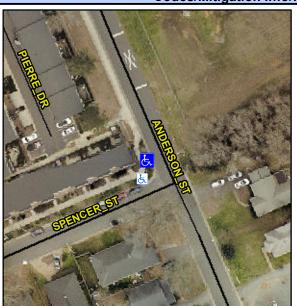

## **Access Compliance Report Public Rights-of-Way** (Curb Ramps)

Intersection ID: 10187 Main Street: ANDERSON\_ST **Cross Street: SPENCER\_ST** Location: NW

**Overall Compliance: No** ADA ID: 82FB0A4CFE4E Ramp Type: Perp Initial Pass/Fail: Fail Severity Score: 46.25