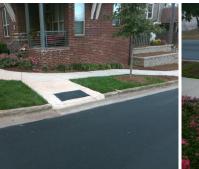

## **Access Compliance Report Public Rights-of-Way** (Curb Ramps)

Intersection ID: 10187 Main Street: ANDERSON\_ST **Cross Street: SPENCER\_ST** Location: NW

**Overall Compliance: No** ADA ID: 82FB0A4CFE4E Ramp Type: Perp Initial Pass/Fail: Fail Severity Score: 46.25

Total Cost:

1850.00

| Field Measurements/Component Compliance |                       |      |      |        |                       |      |  |  |
|-----------------------------------------|-----------------------|------|------|--------|-----------------------|------|--|--|
| Comp                                    | liance Description    | Data | Comp | liance | Description           | Data |  |  |
| N/A                                     | Ramp Length (in)      | 86.0 | No   | Ramp   | Slope (%)             | 13.7 |  |  |
| No                                      | Ramp Width (in)       | 47.0 | No   | Ramp   | XSlope (%)            | 5.9  |  |  |
| N/A                                     | Flare Type LT         | N/A  | N/A  | Flare  | Type RT               | N/A  |  |  |
| N/A                                     | Flare Slope LT (%)    | N/A  | N/A  | Flare  | Slope RT (%)          | N/A  |  |  |
| N/A                                     | Flare Traversable LT? | N/A  | N/A  | Flare  | Traversable RT?       | N/A  |  |  |
| N/A                                     | Landing Length (in)   | N/A  | N/A  | DWS    | Provided?             | N/A  |  |  |
| N/A                                     | Landing Width (in)    | N/A  | N/A  | DWS    | Contrast?             | N/A  |  |  |
| N/A                                     | Landing Slope (%)     | N/A  | N/A  | DWS    | Length (in)           | N/A  |  |  |
| N/A                                     | Landing X Slope (%)   | N/A  | N/A  | DWS    | Full Width?           | N/A  |  |  |
| N/A                                     | Landing Curb? (Y/N)   | N/A  | N/A  | DWS    | Offset (in)           | N/A  |  |  |
| N/A                                     | Shared Landing?       | N/A  |      |        |                       |      |  |  |
| N/A                                     | Gutter Ponding?       | N/A  | N/A  | Gutte  | r Slope (%)           | N/A  |  |  |
| N/A                                     | Gutter Lip Ht (in)    | N/A  | N/A  | Gutte  | r X Slope (%)         | N/A  |  |  |
| N/A                                     | Painted X Walk1?      | No   | N/A  | Paint  | ed X Walk2?           | N/A  |  |  |
|                                         | X Walk 1 Direction    | То Е |      | X Wa   | lk 2 Direction        | N/A  |  |  |
| N/A                                     | X Walk 1 Width (in)   | N/A  | N/A  | X Wa   | lk 2 Width (in)       | N/A  |  |  |
|                                         | X Walk 1 Slope (%)    | 5.7  |      | X Wa   | lk 2 Slope (%)        | N/A  |  |  |
|                                         | X Walk 1 X Slope (%)  | 5.8  |      | X Wa   | lk 2 X Slope (%)      | N/A  |  |  |
| N/A                                     | Ramp inside XWalk1?   | N/A  | N/A  | Ramp   | inside XWalk2?        | N/A  |  |  |
|                                         | Road Slope (%)        | 5.8  | N/A  | Clear  | Space?                | N/A  |  |  |
|                                         | Road X Slope (%)      | 5.7  | N/A  | Clear  | Space to XWalk (in)   | N/A  |  |  |
| N/A                                     | Any Obstructions?     | N/A  | N/A  | Storm  | Grate/Utility Hazard? | N/A  |  |  |
|                                         | Obstruction Type      |      |      | Storm  | Grate/Utility Type    |      |  |  |
|                                         |                       | N/A  |      |        |                       | N/A  |  |  |
|                                         |                       |      | Yes  | Surfa  | ce Condition? (G/P)   | Good |  |  |