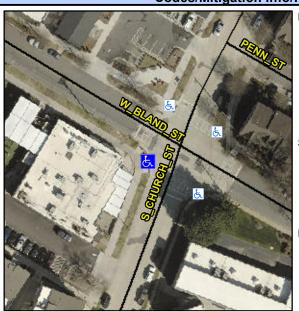

## Access Compliance Report Public Rights-of-Way (Curb Ramps)

Intersection ID: 13190 Main Street: W\_BLAND\_ST Cross Street: S\_CHURCH\_ST Location: E

ADA ID: 82FB1AA9C1F7 Ramp Type: PerpDiag Initial Pass/Fail: Fail Overall Compliance: No Severity Score: 22.5

Codes/Mitigation Info/Possible Solution

Field Measurements/Component Compliance

Street 1 Name
Stop Condition-Street 2
Street 2 Name
Stop Condition-Street 1

S CHURCH ST StopSign W BLAND ST StopSign Possible Solutions: