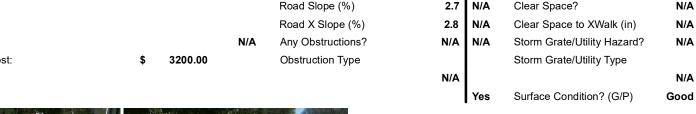

## Access Compliance Report Public Rights-of-Way (Curb Ramps)

Data

11.6

7.2

N/A

No

N/A

0.0

2.6

N/A

To NE

Intersection ID: 23224 Main Street: LOCH\_LOYAL\_DR Cross Street: MOSS\_RD Location: NW

ADA ID: 82FEFC967356 Ramp Type: PerpDiag Initial Pass/Fail: Fail Overall Compliance: No Severity Score: 37.5

## Field Measurements/Component Compliance

No

No

N/A

Compliance Description

Ramp Slope (%)

Flare Type RT

Ramp XSlope (%)

Surveyor Notes:

N/A

PROW/ADA:

R304.2.2, R304.5.3

Total Cost: \$ 3200.00

Compliance Description

Ramp Length (in)

Ramp Width (in)