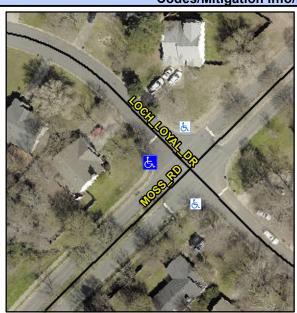

2.6

N/A

To NE

Intersection ID: 23224 Main Street: LOCH\_LOYAL\_DR Cross Street: MOSS\_RD Location: NW

ADA ID: 82FEFC967356 Ramp Type: PerpDiag Initial Pass/Fail: Fail Overall Compliance: No Severity Score: 37.5

To SE

Street 1 Name MOSS RD
Stop Condition-Street 2 StopSign
Street 2 Name LOCH LOYAL DR
Stop Condition-Street 1 StopSign

Possible Solutions:

Remove & Replace Curb Ramp With
Two New Directional Ramps or
Equivalent.