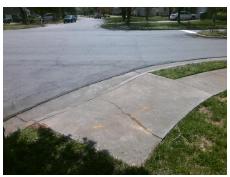

2.6

N/A

To NE

Intersection ID: 23224 Main Street: LOCH\_LOYAL\_DR Cross Street: MOSS\_RD Location: NW

ADA ID: 82FEFC967356 Ramp Type: PerpDiag Initial Pass/Fail: Fail Overall Compliance: No Severity Score: 37.5

To SE

Street 1 Name MOSS RD
Stop Condition-Street 2 StopSign
Street 2 Name LOCH LOYAL DR
Stop Condition-Street 1 StopSign

Possible Solutions:

Remove & Replace Curb Ramp With
Two New Directional Ramps or
Equivalent.