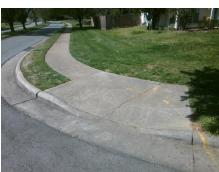

2.6

N/A

To NE

Intersection ID: 23224 Main Street: LOCH\_LOYAL\_DR Cross Street: MOSS\_RD Location: NW

ADA ID: 82FEFC967356 Ramp Type: PerpDiag Initial Pass/Fail: Fail Overall Compliance: No Severity Score: 37.5

To SE

Street 1 Name MOSS RD
Stop Condition-Street 2 StopSign
Street 2 Name LOCH LOYAL DR
Stop Condition-Street 1 StopSign

Possible Solutions:

Remove & Replace Curb Ramp With
Two New Directional Ramps or
Equivalent.