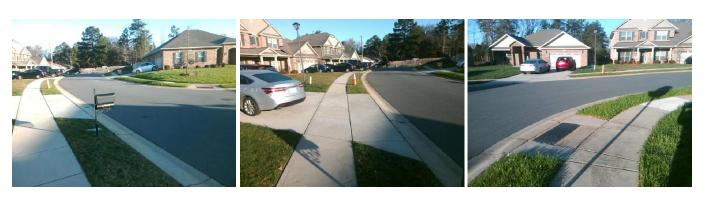

## Access Compliance Report Public Rights-of-Way (Curb Ramps)

| Intersection ID: 50302                  | Main Street: PINE_CHAPEL_DR | Cross Street: PINE_TERRACE_CT                    | Location:       | NW  |
|-----------------------------------------|-----------------------------|--------------------------------------------------|-----------------|-----|
| ADA ID: 8303DC996DE3                    | Ramp Type: NoRamp           | Initial Pass/Fail: NoRamp Overall Compliance: No | Severity Score: | 100 |
| Codes/Mitigation Info/Possible Solution |                             | Field Measurements/Component Compliance          |                 |     |
|                                         | Possible Solutions:         | Compliance Descri                                | ption Da        | ata |
|                                         | Provide Curb Ramp           |                                                  |                 |     |