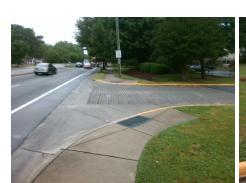

ADA ID: 830AE77C7C52 Ramp Type: Combination1 Initial Pass/Fail: Fail Overall Compliance: No Severity Score: 22.5

Compliance Description

N/A

No

Yes

No

N/A

Yes

Street 1 Name
StopSign
Stop Condition-Street 1
SHERIDAN AV
Street 2 Name
N/A
Stop Condition-Street 2
N/A

Possible Solutions:

Remove & Replace Entire Ramp.

Surveyor Notes:

RP < 5%

PROW/ADA:

Not Found, R304.5.1, R304.5.3, R304.3.2