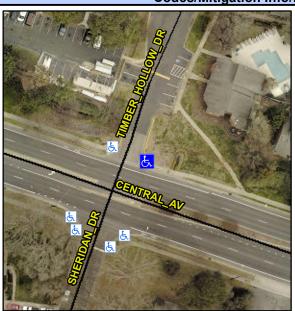

N/A

N/A

N/A

N/A

N/A

N/A

16.1

Intersection ID: 13905 Main Street: CENTRAL\_AV Cross Street: SHERIDAN\_DR Location: NE

Street 1 Name
StopSign
Stop Condition-Street 1
SHERIDAN AV
Street 2 Name
N/A
Stop Condition-Street 2
N/A

Possible Solutions:

Remove & Replace Entire Ramp.

Surveyor Notes:

RP < 5%

PROW/ADA:

Not Found, R304.5.1, R304.5.3, R304.3.2