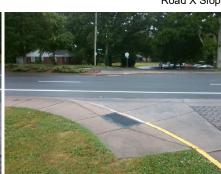

ADA ID: 830AE77C7C52 Ramp Type: Combination1 Initial Pass/Fail: Fail Overall Compliance: No Severity Score: 22.5

Compliance Description

N/A

No

Yes

No

N/A

Yes

Street 1 Name
StopSign
Stop Condition-Street 1
SHERIDAN AV
Street 2 Name
N/A
Stop Condition-Street 2
N/A

Possible Solutions:

Remove & Replace Entire Ramp.

Surveyor Notes:

RP < 5%

PROW/ADA:

Not Found, R304.5.1, R304.5.3, R304.3.2