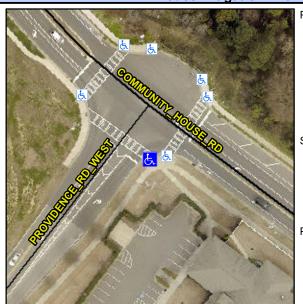

## Access Compliance Report Public Rights-of-Way (Curb Ramps)

Intersection ID: 28103Main Street:COMMUNITY\_HOUSE\_RDCross Street:PROVIDENCE\_RD\_WESTLocation:SWADA ID: 831026D79476Ramp Type:PerpInitial Pass/Fail:FailOverall Compliance:NoSeverity Score:12.5