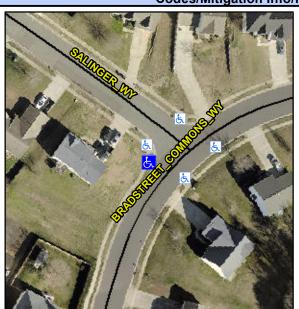

## **Access Compliance Report Public Rights-of-Way** (Curb Ramps)

Intersection ID: 29420 Main Street: BRADSTREET\_COMMONS\_WYCross Street: SALINGER\_WY Location: W

**Overall Compliance: No** ADA ID: 83130D038379 Ramp Type: Perp Initial Pass/Fail: Fail **Severity Score:** 10

## **Codes/Mitigation Info/Possible Solution**

**BRADSTREET COMMONS WY** Street 1 Name Stop Condition-Street 2 None Street 2 Name N/A Stop Condition-Street 1 N/A

| Possible Solutions:           |   |  |  |
|-------------------------------|---|--|--|
| Remove & Replace Entire Ramp. |   |  |  |
| •                             | N |  |  |
|                               | N |  |  |
|                               | 1 |  |  |
|                               | 1 |  |  |
|                               | 1 |  |  |
| Surveyor Notes:               | 1 |  |  |
| N/A                           | 1 |  |  |
|                               | 1 |  |  |
|                               | 1 |  |  |
|                               | 1 |  |  |
| PROW/ADA:                     | 1 |  |  |
| Not Found, R304.5.1           | N |  |  |
|                               | N |  |  |
|                               | ١ |  |  |
|                               |   |  |  |