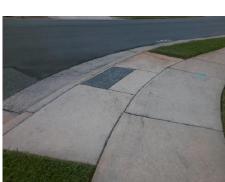

## **Access Compliance Report Public Rights-of-Way** (Curb Ramps)

Intersection ID: 29420 Main Street: BRADSTREET\_COMMONS\_WYCross Street: SALINGER\_WY Location: W

**Overall Compliance: No** ADA ID: 83130D038379 Ramp Type: Perp Initial Pass/Fail: Fail **Severity Score:** 10

| 4 |  |
|---|--|
|   |  |
|   |  |

Total Cost:

1850.00

| Field Measurements/Component Compliance |                       |       |      |                             |      |  |  |  |
|-----------------------------------------|-----------------------|-------|------|-----------------------------|------|--|--|--|
| Compliance Description Data             |                       | Data  | Comp | liance Description          | Data |  |  |  |
| N/A                                     | Ramp Length (in)      | 48.5  | Yes  | Ramp Slope (%)              | 5.6  |  |  |  |
| No                                      | Ramp Width (in)       | 45.5  | Yes  | Ramp XSlope (%)             | 4.0  |  |  |  |
| N/A                                     | Flare Type LT         | N/A   | N/A  | Flare Type RT               | N/A  |  |  |  |
| N/A                                     | Flare Slope LT (%)    | N/A   | N/A  | Flare Slope RT (%)          | N/A  |  |  |  |
| N/A                                     | Flare Traversable LT? | N/A   | N/A  | Flare Traversable RT?       | N/A  |  |  |  |
| N/A                                     | Landing Length (in)   | N/A   | N/A  | DWS Provided?               | N/A  |  |  |  |
| N/A                                     | Landing Width (in)    | N/A   | N/A  | DWS Contrast?               | N/A  |  |  |  |
| N/A                                     | Landing Slope (%)     | N/A   | N/A  | DWS Length (in)             | N/A  |  |  |  |
| N/A                                     | Landing X Slope (%)   | N/A   | N/A  | DWS Full Width?             | N/A  |  |  |  |
| N/A                                     | Landing Curb? (Y/N)   | N/A   | N/A  | DWS Offset (in)             | N/A  |  |  |  |
| N/A                                     | Shared Landing?       | N/A   |      |                             |      |  |  |  |
| N/A                                     | Gutter Ponding?       | N/A   | N/A  | Gutter Slope (%)            | N/A  |  |  |  |
| N/A                                     | Gutter Lip Ht (in)    | N/A   | N/A  | Gutter X Slope (%)          | N/A  |  |  |  |
| N/A                                     | Painted X Walk1?      | No    | N/A  | Painted X Walk2?            | N/A  |  |  |  |
|                                         | X Walk 1 Direction    | To SE |      | X Walk 2 Direction          | N/A  |  |  |  |
| N/A                                     | X Walk 1 Width (in)   | N/A   | N/A  | X Walk 2 Width (in)         | N/A  |  |  |  |
|                                         | X Walk 1 Slope (%)    | 6.4   |      | X Walk 2 Slope (%)          | N/A  |  |  |  |
|                                         | X Walk 1 X Slope (%)  | 4.6   |      | X Walk 2 X Slope (%)        | N/A  |  |  |  |
| N/A                                     | Ramp inside XWalk1?   | N/A   | N/A  | Ramp inside XWalk2?         | N/A  |  |  |  |
|                                         | Road Slope (%)        | N/A   | N/A  | Clear Space?                | N/A  |  |  |  |
|                                         | Road X Slope (%)      | N/A   | N/A  | Clear Space to XWalk (in)   | N/A  |  |  |  |
| N/A                                     | Any Obstructions?     | N/A   | N/A  | Storm Grate/Utility Hazard? | N/A  |  |  |  |
|                                         | Obstruction Type      |       |      | Storm Grate/Utility Type    |      |  |  |  |
|                                         |                       | N/A   |      |                             | N/A  |  |  |  |
|                                         |                       |       | Yes  | Surface Condition? (G/P)    | Good |  |  |  |