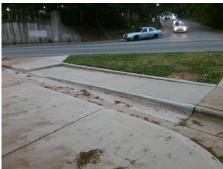

## Field Measurements/Component Compliance

Street 1 Name

N CHURCH ST
Stop Condition-Street 1

None
Street 2 Name

N/A
Stop Condition-Street 2

N/A

Possible Solutions:

Remove & Replace Entire Ramp.

Surveyor Notes:

NO LT RAMP

PROW/ADA:

N/A

Total Cost: \$ 1600.00

| Data  | Compliance Description      |     | Compliance Description Data |                      | Comp |
|-------|-----------------------------|-----|-----------------------------|----------------------|------|
| 237.0 | Ramp Length RT (in)         | N/A | N/A                         | Ramp Length LT (in)  | N/A  |
| 59.0  | Ramp Width RT (in)          | Yes | N/A                         | Ramp Width LT (in)   | N/A  |
| 8.6   | Ramp Slope RT (%)           | Yes | N/A                         | Ramp Slope LT (%)    | N/A  |
| 1.8   | Ramp XSlope RT (%)          | Yes | N/A                         | Ramp XSlope LT (%)   | N/A  |
| N/A   | DWS Provided?               | N/A | N/A                         | Landing Length (in)  | N/A  |
| N/A   | DWS Contrast?               | N/A | N/A                         | Landing Width (in)   | N/A  |
| N/A   | DWS Length (in)             | N/A | N/A                         | Landing Slope (%)    | N/A  |
| N/A   | DWS Full Width?             | N/A | N/A                         | Landing X Slope (%)  | N/A  |
| N/A   | DWS Offset (in)             | N/A | N/A                         | Landing Curb? (Y/N)  | N/A  |
|       |                             |     | N/A                         | Shared Landing?      | N/A  |
| N/A   | Gutter Slope (%)            | N/A | N/A                         | Gutter Ponding?      | N/A  |
| N/A   | Gutter X Slope (%)          | N/A | N/A                         | Gutter Lip Ht (in)   | N/A  |
| N/A   | Painted X Walk2?            | N/A | Yes                         | Painted X Walk1?     | N/A  |
| N/A   | X Walk 2 Direction          |     | To NW                       | X Walk 1 Direction   |      |
| N/A   | X Walk 2 Width (in)         | N/A | 96.0                        | X Walk 1 Width (in)  | N/A  |
| N/A   | X Walk 2 Slope (%)          |     | 6.7                         | X Walk 1 Slope (%)   |      |
| N/A   | X Walk 2 X Slope (%)        |     | 5.1                         | X Walk 1 X Slope (%) |      |
| N/A   | Ramp inside XWalk2?         | N/A | Yes                         | Ramp inside XWalk1?  | N/A  |
| N/A   | Clear Space?                | N/A | N/A                         | Road Slope (%)       |      |
| N/A   | Clear Space to XWalk (in)   | N/A | N/A                         | Road X Slope (%)     |      |
| N/A   | Storm Grate/Utility Hazard? | N/A | N/A                         | Any Obstructions?    | N/A  |
|       | Storm Grate/Utility Type    |     |                             | Obstruction Type     |      |
| N/A   |                             |     | N/A                         |                      |      |
| Good  | Surface Condition? (G/P)    | Yes |                             |                      |      |
| 21.0  | Curb Slope (%)              | N/A |                             |                      |      |