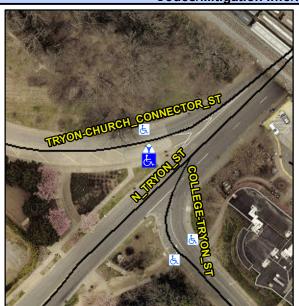

## Access Compliance Report Public Rights-of-Way (Curb Ramps)

Intersection ID: 42582 Main Street: N\_CHURCH\_ST Cross Street: N\_TRYON\_ST Location: SW

ADA ID: 831C3BDB4A36 Ramp Type: Para Initial Pass/Fail: Fail Overall Compliance: No Severity Score: 12.5

## Field Measurements/Component Compliance

Street 1 Name

N CHURCH ST
Stop Condition-Street 1

None
Street 2 Name

N/A
Stop Condition-Street 2

N/A

Possible Solutions:

Remove & Replace Entire Ramp.

Surveyor Notes:

NO LT RAMP

PROW/ADA:

N/A

Total Cost: \$ 1600.00

| Data  | Compliance Description      |     | Compliance Description Data |                      | Comp |
|-------|-----------------------------|-----|-----------------------------|----------------------|------|
| 237.0 | Ramp Length RT (in)         | N/A | N/A                         | Ramp Length LT (in)  | N/A  |
| 59.0  | Ramp Width RT (in)          | Yes | N/A                         | Ramp Width LT (in)   | N/A  |
| 8.6   | Ramp Slope RT (%)           | Yes | N/A                         | Ramp Slope LT (%)    | N/A  |
| 1.8   | Ramp XSlope RT (%)          | Yes | N/A                         | Ramp XSlope LT (%)   | N/A  |
| N/A   | DWS Provided?               | N/A | N/A                         | Landing Length (in)  | N/A  |
| N/A   | DWS Contrast?               | N/A | N/A                         | Landing Width (in)   | N/A  |
| N/A   | DWS Length (in)             | N/A | N/A                         | Landing Slope (%)    | N/A  |
| N/A   | DWS Full Width?             | N/A | N/A                         | Landing X Slope (%)  | N/A  |
| N/A   | DWS Offset (in)             | N/A | N/A                         | Landing Curb? (Y/N)  | N/A  |
|       |                             |     | N/A                         | Shared Landing?      | N/A  |
| N/A   | Gutter Slope (%)            | N/A | N/A                         | Gutter Ponding?      | N/A  |
| N/A   | Gutter X Slope (%)          | N/A | N/A                         | Gutter Lip Ht (in)   | N/A  |
| N/A   | Painted X Walk2?            | N/A | Yes                         | Painted X Walk1?     | N/A  |
| N/A   | X Walk 2 Direction          |     | To NW                       | X Walk 1 Direction   |      |
| N/A   | X Walk 2 Width (in)         | N/A | 96.0                        | X Walk 1 Width (in)  | N/A  |
| N/A   | X Walk 2 Slope (%)          |     | 6.7                         | X Walk 1 Slope (%)   |      |
| N/A   | X Walk 2 X Slope (%)        |     | 5.1                         | X Walk 1 X Slope (%) |      |
| N/A   | Ramp inside XWalk2?         | N/A | Yes                         | Ramp inside XWalk1?  | N/A  |
| N/A   | Clear Space?                | N/A | N/A                         | Road Slope (%)       |      |
| N/A   | Clear Space to XWalk (in)   | N/A | N/A                         | Road X Slope (%)     |      |
| N/A   | Storm Grate/Utility Hazard? | N/A | N/A                         | Any Obstructions?    | N/A  |
|       | Storm Grate/Utility Type    |     |                             | Obstruction Type     |      |
| N/A   |                             |     | N/A                         |                      |      |
| Good  | Surface Condition? (G/P)    | Yes |                             |                      |      |
| 21.0  | Curb Slope (%)              | N/A |                             |                      |      |