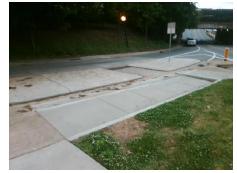

## Field Measurements/Component Compliance

Street 1 Name

N CHURCH ST
Stop Condition-Street 1

None
Street 2 Name

N/A
Stop Condition-Street 2

N/A

Possible Solutions:

Remove & Replace Entire Ramp.

Surveyor Notes:

NO LT RAMP

PROW/ADA:

N/A

Total Cost: \$ 1600.00

| Data  | Compliance Description      |     | Compliance Description Data |                      | Comp |
|-------|-----------------------------|-----|-----------------------------|----------------------|------|
| 237.0 | Ramp Length RT (in)         | N/A | N/A                         | Ramp Length LT (in)  | N/A  |
| 59.0  | Ramp Width RT (in)          | Yes | N/A                         | Ramp Width LT (in)   | N/A  |
| 8.6   | Ramp Slope RT (%)           | Yes | N/A                         | Ramp Slope LT (%)    | N/A  |
| 1.8   | Ramp XSlope RT (%)          | Yes | N/A                         | Ramp XSlope LT (%)   | N/A  |
| N/A   | DWS Provided?               | N/A | N/A                         | Landing Length (in)  | N/A  |
| N/A   | DWS Contrast?               | N/A | N/A                         | Landing Width (in)   | N/A  |
| N/A   | DWS Length (in)             | N/A | N/A                         | Landing Slope (%)    | N/A  |
| N/A   | DWS Full Width?             | N/A | N/A                         | Landing X Slope (%)  | N/A  |
| N/A   | DWS Offset (in)             | N/A | N/A                         | Landing Curb? (Y/N)  | N/A  |
|       |                             |     | N/A                         | Shared Landing?      | N/A  |
| N/A   | Gutter Slope (%)            | N/A | N/A                         | Gutter Ponding?      | N/A  |
| N/A   | Gutter X Slope (%)          | N/A | N/A                         | Gutter Lip Ht (in)   | N/A  |
| N/A   | Painted X Walk2?            | N/A | Yes                         | Painted X Walk1?     | N/A  |
| N/A   | X Walk 2 Direction          |     | To NW                       | X Walk 1 Direction   |      |
| N/A   | X Walk 2 Width (in)         | N/A | 96.0                        | X Walk 1 Width (in)  | N/A  |
| N/A   | X Walk 2 Slope (%)          |     | 6.7                         | X Walk 1 Slope (%)   |      |
| N/A   | X Walk 2 X Slope (%)        |     | 5.1                         | X Walk 1 X Slope (%) |      |
| N/A   | Ramp inside XWalk2?         | N/A | Yes                         | Ramp inside XWalk1?  | N/A  |
| N/A   | Clear Space?                | N/A | N/A                         | Road Slope (%)       |      |
| N/A   | Clear Space to XWalk (in)   | N/A | N/A                         | Road X Slope (%)     |      |
| N/A   | Storm Grate/Utility Hazard? | N/A | N/A                         | Any Obstructions?    | N/A  |
|       | Storm Grate/Utility Type    |     |                             | Obstruction Type     |      |
| N/A   |                             |     | N/A                         |                      |      |
| Good  | Surface Condition? (G/P)    | Yes |                             |                      |      |
| 21.0  | Curb Slope (%)              | N/A |                             |                      |      |