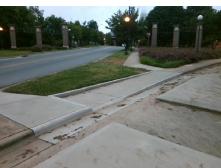

## Field Measurements/Component Compliance

Street 1 Name

N CHURCH ST
Stop Condition-Street 1

None
Street 2 Name

N/A
Stop Condition-Street 2

N/A

Possible Solutions:

Remove & Replace Entire Ramp.

Surveyor Notes:

NO LT RAMP

PROW/ADA:

N/A

Total Cost: \$ 1600.00

| Data  | Compliance Description      |     | Compliance Description Data |                      | Comp |
|-------|-----------------------------|-----|-----------------------------|----------------------|------|
| 237.0 | Ramp Length RT (in)         | N/A | N/A                         | Ramp Length LT (in)  | N/A  |
| 59.0  | Ramp Width RT (in)          | Yes | N/A                         | Ramp Width LT (in)   | N/A  |
| 8.6   | Ramp Slope RT (%)           | Yes | N/A                         | Ramp Slope LT (%)    | N/A  |
| 1.8   | Ramp XSlope RT (%)          | Yes | N/A                         | Ramp XSlope LT (%)   | N/A  |
| N/A   | DWS Provided?               | N/A | N/A                         | Landing Length (in)  | N/A  |
| N/A   | DWS Contrast?               | N/A | N/A                         | Landing Width (in)   | N/A  |
| N/A   | DWS Length (in)             | N/A | N/A                         | Landing Slope (%)    | N/A  |
| N/A   | DWS Full Width?             | N/A | N/A                         | Landing X Slope (%)  | N/A  |
| N/A   | DWS Offset (in)             | N/A | N/A                         | Landing Curb? (Y/N)  | N/A  |
|       |                             |     | N/A                         | Shared Landing?      | N/A  |
| N/A   | Gutter Slope (%)            | N/A | N/A                         | Gutter Ponding?      | N/A  |
| N/A   | Gutter X Slope (%)          | N/A | N/A                         | Gutter Lip Ht (in)   | N/A  |
| N/A   | Painted X Walk2?            | N/A | Yes                         | Painted X Walk1?     | N/A  |
| N/A   | X Walk 2 Direction          |     | To NW                       | X Walk 1 Direction   |      |
| N/A   | X Walk 2 Width (in)         | N/A | 96.0                        | X Walk 1 Width (in)  | N/A  |
| N/A   | X Walk 2 Slope (%)          |     | 6.7                         | X Walk 1 Slope (%)   |      |
| N/A   | X Walk 2 X Slope (%)        |     | 5.1                         | X Walk 1 X Slope (%) |      |
| N/A   | Ramp inside XWalk2?         | N/A | Yes                         | Ramp inside XWalk1?  | N/A  |
| N/A   | Clear Space?                | N/A | N/A                         | Road Slope (%)       |      |
| N/A   | Clear Space to XWalk (in)   | N/A | N/A                         | Road X Slope (%)     |      |
| N/A   | Storm Grate/Utility Hazard? | N/A | N/A                         | Any Obstructions?    | N/A  |
|       | Storm Grate/Utility Type    |     |                             | Obstruction Type     |      |
| N/A   |                             |     | N/A                         |                      |      |
| Good  | Surface Condition? (G/P)    | Yes |                             |                      |      |
| 21.0  | Curb Slope (%)              | N/A |                             |                      |      |