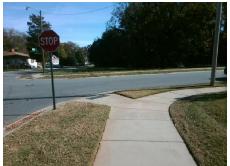

## Field Measurements/Component Compliance

Street 1 Name Stop Condition-Street 2 Street 2 Name Stop Condition-Street 1 FAIRMOUNT ST None RENNER ST StopSign Total Cost: \$ 3200.00

| Compliance Description |                       | Data | Comp | liance Description          | Data |
|------------------------|-----------------------|------|------|-----------------------------|------|
| N/A                    | Ramp Length (in)      | 26.0 | No   | Ramp Slope (%)              | 11.1 |
| Yes                    | Ramp Width (in)       | 48.0 | Yes  | Ramp XSlope (%)             | 0.2  |
| N/A                    | Flare Type LT         | N/A  | N/A  | Flare Type RT               | N/A  |
| N/A                    | Flare Slope LT (%)    | N/A  | N/A  | Flare Slope RT (%)          | N/A  |
| N/A                    | Flare Traversable LT? | N/A  | N/A  | Flare Traversable RT?       | N/A  |
| N/A                    | Landing Length (in)   | N/A  | N/A  | DWS Provided?               | N/A  |
| N/A                    | Landing Width (in)    | N/A  | N/A  | DWS Contrast?               | N/A  |
| N/A                    | Landing Slope (%)     | N/A  | N/A  | DWS Length (in)             | N/A  |
| N/A                    | Landing X Slope (%)   | N/A  | N/A  | DWS Full Width?             | N/A  |
| N/A                    | Landing Curb? (Y/N)   | N/A  | N/A  | DWS Offset (in)             | N/A  |
| N/A                    | Shared Landing?       | N/A  |      |                             |      |
| N/A                    | Gutter Ponding?       | N/A  | N/A  | Gutter Slope (%)            | N/A  |
| N/A                    | Gutter Lip Ht (in)    | N/A  | N/A  | Gutter X Slope (%)          | N/A  |
| N/A                    | Painted X Walk1?      | No   | N/A  | Painted X Walk2?            | No   |
|                        | X Walk 1 Direction    | To E |      | X Walk 2 Direction          | To N |
| N/A                    | X Walk 1 Width (in)   | N/A  | N/A  | X Walk 2 Width (in)         | N/A  |
|                        | X Walk 1 Slope (%)    | 1.8  |      | X Walk 2 Slope (%)          | 1.6  |
|                        | X Walk 1 X Slope (%)  | 2.2  |      | X Walk 2 X Slope (%)        | 2.3  |
| N/A                    | Ramp inside XWalk1?   | N/A  | N/A  | Ramp inside XWalk2?         | N/A  |
|                        | Road Slope (%)        | 0.2  | N/A  | Clear Space?                | N/A  |
|                        | Road X Slope (%)      | 0.9  | N/A  | Clear Space to XWalk (in)   | N/A  |
| N/A                    | Any Obstructions?     | N/A  | N/A  | Storm Grate/Utility Hazard? | N/A  |
|                        | Obstruction Type      |      |      | Storm Grate/Utility Type    |      |
|                        |                       | N/A  |      |                             | N/A  |
|                        |                       |      | Yes  | Surface Condition? (G/P)    | Good |