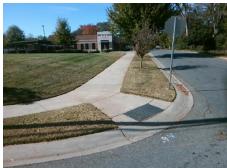

## Field Measurements/Component Compliance

Street 1 Name Stop Condition-Street 2 Street 2 Name Stop Condition-Street 1 FAIRMOUNT ST None RENNER ST StopSign Total Cost: \$ 3200.00

| Compliance Description |                       | Data | Comp | liance Description          | Data |
|------------------------|-----------------------|------|------|-----------------------------|------|
| N/A                    | Ramp Length (in)      | 26.0 | No   | Ramp Slope (%)              | 11.1 |
| Yes                    | Ramp Width (in)       | 48.0 | Yes  | Ramp XSlope (%)             | 0.2  |
| N/A                    | Flare Type LT         | N/A  | N/A  | Flare Type RT               | N/A  |
| N/A                    | Flare Slope LT (%)    | N/A  | N/A  | Flare Slope RT (%)          | N/A  |
| N/A                    | Flare Traversable LT? | N/A  | N/A  | Flare Traversable RT?       | N/A  |
| N/A                    | Landing Length (in)   | N/A  | N/A  | DWS Provided?               | N/A  |
| N/A                    | Landing Width (in)    | N/A  | N/A  | DWS Contrast?               | N/A  |
| N/A                    | Landing Slope (%)     | N/A  | N/A  | DWS Length (in)             | N/A  |
| N/A                    | Landing X Slope (%)   | N/A  | N/A  | DWS Full Width?             | N/A  |
| N/A                    | Landing Curb? (Y/N)   | N/A  | N/A  | DWS Offset (in)             | N/A  |
| N/A                    | Shared Landing?       | N/A  |      |                             |      |
| N/A                    | Gutter Ponding?       | N/A  | N/A  | Gutter Slope (%)            | N/A  |
| N/A                    | Gutter Lip Ht (in)    | N/A  | N/A  | Gutter X Slope (%)          | N/A  |
| N/A                    | Painted X Walk1?      | No   | N/A  | Painted X Walk2?            | No   |
|                        | X Walk 1 Direction    | To E |      | X Walk 2 Direction          | To N |
| N/A                    | X Walk 1 Width (in)   | N/A  | N/A  | X Walk 2 Width (in)         | N/A  |
|                        | X Walk 1 Slope (%)    | 1.8  |      | X Walk 2 Slope (%)          | 1.6  |
|                        | X Walk 1 X Slope (%)  | 2.2  |      | X Walk 2 X Slope (%)        | 2.3  |
| N/A                    | Ramp inside XWalk1?   | N/A  | N/A  | Ramp inside XWalk2?         | N/A  |
|                        | Road Slope (%)        | 0.2  | N/A  | Clear Space?                | N/A  |
|                        | Road X Slope (%)      | 0.9  | N/A  | Clear Space to XWalk (in)   | N/A  |
| N/A                    | Any Obstructions?     | N/A  | N/A  | Storm Grate/Utility Hazard? | N/A  |
|                        | Obstruction Type      |      |      | Storm Grate/Utility Type    |      |
|                        |                       | N/A  |      |                             | N/A  |
|                        |                       |      | Yes  | Surface Condition? (G/P)    | Good |