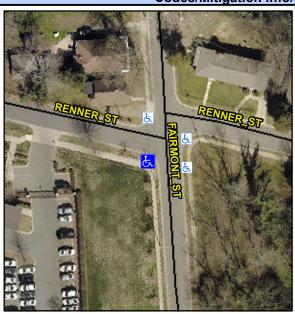

## Access Compliance Report Public Rights-of-Way (Curb Ramps)

Intersection ID: 9228 Main Street: FAIRMONT\_ST Cross Street: RENNER\_ST Location: SW

ADA ID: 831FF50BD325 Ramp Type: PerpDiag Initial Pass/Fail: Fail Overall Compliance: No Severity Score: 12.5