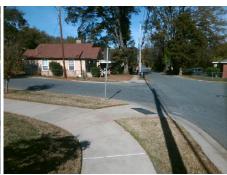

## Field Measurements/Component Compliance

Street 1 Name Stop Condition-Street 2 Street 2 Name Stop Condition-Street 1 FAIRMOUNT ST None RENNER ST StopSign Total Cost: \$ 3200.00

| Compliance Description |                       | Data | Comp | liance Description          | Data |
|------------------------|-----------------------|------|------|-----------------------------|------|
| N/A                    | Ramp Length (in)      | 26.0 | No   | Ramp Slope (%)              | 11.1 |
| Yes                    | Ramp Width (in)       | 48.0 | Yes  | Ramp XSlope (%)             | 0.2  |
| N/A                    | Flare Type LT         | N/A  | N/A  | Flare Type RT               | N/A  |
| N/A                    | Flare Slope LT (%)    | N/A  | N/A  | Flare Slope RT (%)          | N/A  |
| N/A                    | Flare Traversable LT? | N/A  | N/A  | Flare Traversable RT?       | N/A  |
| N/A                    | Landing Length (in)   | N/A  | N/A  | DWS Provided?               | N/A  |
| N/A                    | Landing Width (in)    | N/A  | N/A  | DWS Contrast?               | N/A  |
| N/A                    | Landing Slope (%)     | N/A  | N/A  | DWS Length (in)             | N/A  |
| N/A                    | Landing X Slope (%)   | N/A  | N/A  | DWS Full Width?             | N/A  |
| N/A                    | Landing Curb? (Y/N)   | N/A  | N/A  | DWS Offset (in)             | N/A  |
| N/A                    | Shared Landing?       | N/A  |      |                             |      |
| N/A                    | Gutter Ponding?       | N/A  | N/A  | Gutter Slope (%)            | N/A  |
| N/A                    | Gutter Lip Ht (in)    | N/A  | N/A  | Gutter X Slope (%)          | N/A  |
| N/A                    | Painted X Walk1?      | No   | N/A  | Painted X Walk2?            | No   |
|                        | X Walk 1 Direction    | To E |      | X Walk 2 Direction          | To N |
| N/A                    | X Walk 1 Width (in)   | N/A  | N/A  | X Walk 2 Width (in)         | N/A  |
|                        | X Walk 1 Slope (%)    | 1.8  |      | X Walk 2 Slope (%)          | 1.6  |
|                        | X Walk 1 X Slope (%)  | 2.2  |      | X Walk 2 X Slope (%)        | 2.3  |
| N/A                    | Ramp inside XWalk1?   | N/A  | N/A  | Ramp inside XWalk2?         | N/A  |
|                        | Road Slope (%)        | 0.2  | N/A  | Clear Space?                | N/A  |
|                        | Road X Slope (%)      | 0.9  | N/A  | Clear Space to XWalk (in)   | N/A  |
| N/A                    | Any Obstructions?     | N/A  | N/A  | Storm Grate/Utility Hazard? | N/A  |
|                        | Obstruction Type      |      |      | Storm Grate/Utility Type    |      |
|                        |                       | N/A  |      |                             | N/A  |
|                        |                       |      | Yes  | Surface Condition? (G/P)    | Good |