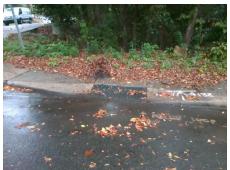

## Field Measurements/Component Compliance

Street 1 Name HILLIARD DR
Stop Condition-Street 2 None
Street 2 Name N/A
Stop Condition-Street 1 N/A

Possible Solutions:

Remove & Replace Entire Ramp.

Surveyor Notes:

N/A

PROW/ADA:

R304.5.1, R304.2.2, R304.5.3

Total Cost: \$ 1850.00

| Field Measurements/Component Compliance |                       |      |      |                             |      |
|-----------------------------------------|-----------------------|------|------|-----------------------------|------|
| Compliance Description                  |                       | Data | Comp | liance Description          | Data |
| N/A                                     | Ramp Length (in)      | 66.0 | No   | Ramp Slope (%)              | 9.8  |
| No                                      | Ramp Width (in)       | 47.5 | No   | Ramp XSlope (%)             | 7.1  |
| N/A                                     | Flare Type LT         | N/A  | N/A  | Flare Type RT               | N/A  |
| N/A                                     | Flare Slope LT (%)    | N/A  | N/A  | Flare Slope RT (%)          | N/A  |
| N/A                                     | Flare Traversable LT? | N/A  | N/A  | Flare Traversable RT?       | N/A  |
| N/A                                     | Landing Length (in)   | N/A  | N/A  | DWS Provided?               | N/A  |
| N/A                                     | Landing Width (in)    | N/A  | N/A  | DWS Contrast?               | N/A  |
| N/A                                     | Landing Slope (%)     | N/A  | N/A  | DWS Length (in)             | N/A  |
| N/A                                     | Landing X Slope (%)   | N/A  | N/A  | DWS Full Width?             | N/A  |
| N/A                                     | Landing Curb? (Y/N)   | N/A  | N/A  | DWS Offset (in)             | N/A  |
| N/A                                     | Shared Landing?       | N/A  |      |                             |      |
| N/A                                     | Gutter Ponding?       | N/A  | N/A  | Gutter Slope (%)            | N/A  |
| N/A                                     | Gutter Lip Ht (in)    | N/A  | N/A  | Gutter X Slope (%)          | N/A  |
| N/A                                     | Painted X Walk1?      | No   | N/A  | Painted X Walk2?            | N/A  |
|                                         | X Walk 1 Direction    | To S |      | X Walk 2 Direction          | N/A  |
| N/A                                     | X Walk 1 Width (in)   | N/A  | N/A  | X Walk 2 Width (in)         | N/A  |
|                                         | X Walk 1 Slope (%)    | 4.5  |      | X Walk 2 Slope (%)          | N/A  |
|                                         | X Walk 1 X Slope (%)  | 7.6  |      | X Walk 2 X Slope (%)        | N/A  |
| N/A                                     | Ramp inside XWalk1?   | N/A  | N/A  | Ramp inside XWalk2?         | N/A  |
|                                         | Road Slope (%)        | N/A  | N/A  | Clear Space?                | N/A  |
|                                         | Road X Slope (%)      | N/A  | N/A  | Clear Space to XWalk (in)   | N/A  |
| N/A                                     | Any Obstructions?     | N/A  | N/A  | Storm Grate/Utility Hazard? | N/A  |
|                                         | Obstruction Type      |      |      | Storm Grate/Utility Type    |      |
|                                         |                       | N/A  |      |                             | N/A  |
|                                         |                       |      | Yes  | Surface Condition? (G/P)    | Good |