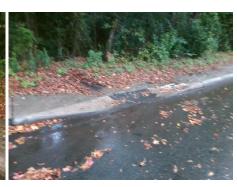

## Field Measurements/Component Compliance

Street 1 Name HILLIARD DR
Stop Condition-Street 2 None
Street 2 Name N/A
Stop Condition-Street 1 N/A

Possible Solutions:

Remove & Replace Entire Ramp.

Surveyor Notes:

N/A

PROW/ADA:

R304.5.1, R304.2.2, R304.5.3

Total Cost: \$ 1850.00

| Field Measurements/Component Compliance |                       |      |      |                             |      |
|-----------------------------------------|-----------------------|------|------|-----------------------------|------|
| Compliance Description                  |                       | Data | Comp | liance Description          | Data |
| N/A                                     | Ramp Length (in)      | 66.0 | No   | Ramp Slope (%)              | 9.8  |
| No                                      | Ramp Width (in)       | 47.5 | No   | Ramp XSlope (%)             | 7.1  |
| N/A                                     | Flare Type LT         | N/A  | N/A  | Flare Type RT               | N/A  |
| N/A                                     | Flare Slope LT (%)    | N/A  | N/A  | Flare Slope RT (%)          | N/A  |
| N/A                                     | Flare Traversable LT? | N/A  | N/A  | Flare Traversable RT?       | N/A  |
| N/A                                     | Landing Length (in)   | N/A  | N/A  | DWS Provided?               | N/A  |
| N/A                                     | Landing Width (in)    | N/A  | N/A  | DWS Contrast?               | N/A  |
| N/A                                     | Landing Slope (%)     | N/A  | N/A  | DWS Length (in)             | N/A  |
| N/A                                     | Landing X Slope (%)   | N/A  | N/A  | DWS Full Width?             | N/A  |
| N/A                                     | Landing Curb? (Y/N)   | N/A  | N/A  | DWS Offset (in)             | N/A  |
| N/A                                     | Shared Landing?       | N/A  |      |                             |      |
| N/A                                     | Gutter Ponding?       | N/A  | N/A  | Gutter Slope (%)            | N/A  |
| N/A                                     | Gutter Lip Ht (in)    | N/A  | N/A  | Gutter X Slope (%)          | N/A  |
| N/A                                     | Painted X Walk1?      | No   | N/A  | Painted X Walk2?            | N/A  |
|                                         | X Walk 1 Direction    | To S |      | X Walk 2 Direction          | N/A  |
| N/A                                     | X Walk 1 Width (in)   | N/A  | N/A  | X Walk 2 Width (in)         | N/A  |
|                                         | X Walk 1 Slope (%)    | 4.5  |      | X Walk 2 Slope (%)          | N/A  |
|                                         | X Walk 1 X Slope (%)  | 7.6  |      | X Walk 2 X Slope (%)        | N/A  |
| N/A                                     | Ramp inside XWalk1?   | N/A  | N/A  | Ramp inside XWalk2?         | N/A  |
|                                         | Road Slope (%)        | N/A  | N/A  | Clear Space?                | N/A  |
|                                         | Road X Slope (%)      | N/A  | N/A  | Clear Space to XWalk (in)   | N/A  |
| N/A                                     | Any Obstructions?     | N/A  | N/A  | Storm Grate/Utility Hazard? | N/A  |
|                                         | Obstruction Type      |      |      | Storm Grate/Utility Type    |      |
|                                         |                       | N/A  |      |                             | N/A  |
|                                         |                       |      | Yes  | Surface Condition? (G/P)    | Good |