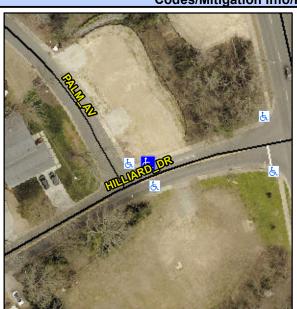

## Access Compliance Report Public Rights-of-Way (Curb Ramps)

Intersection ID: 11644 Main Street: HILLIARD\_DR Cross Street: PALM\_AV Location: NE

ADA ID: 83227A5AE4B6 Ramp Type: Perp Initial Pass/Fail: Fail Overall Compliance: No Severity Score: 46.25