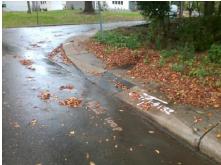

## Field Measurements/Component Compliance

Street 1 Name HILLIARD DR
Stop Condition-Street 2 None
Street 2 Name N/A
Stop Condition-Street 1 N/A

Possible Solutions:

Remove & Replace Entire Ramp.

Surveyor Notes:

N/A

PROW/ADA:

R304.5.1, R304.2.2, R304.5.3

Total Cost: \$ 1850.00

| Field Measurements/Component Compliance |                       |      |      |                             |      |
|-----------------------------------------|-----------------------|------|------|-----------------------------|------|
| Compliance Description                  |                       | Data | Comp | liance Description          | Data |
| N/A                                     | Ramp Length (in)      | 66.0 | No   | Ramp Slope (%)              | 9.8  |
| No                                      | Ramp Width (in)       | 47.5 | No   | Ramp XSlope (%)             | 7.1  |
| N/A                                     | Flare Type LT         | N/A  | N/A  | Flare Type RT               | N/A  |
| N/A                                     | Flare Slope LT (%)    | N/A  | N/A  | Flare Slope RT (%)          | N/A  |
| N/A                                     | Flare Traversable LT? | N/A  | N/A  | Flare Traversable RT?       | N/A  |
| N/A                                     | Landing Length (in)   | N/A  | N/A  | DWS Provided?               | N/A  |
| N/A                                     | Landing Width (in)    | N/A  | N/A  | DWS Contrast?               | N/A  |
| N/A                                     | Landing Slope (%)     | N/A  | N/A  | DWS Length (in)             | N/A  |
| N/A                                     | Landing X Slope (%)   | N/A  | N/A  | DWS Full Width?             | N/A  |
| N/A                                     | Landing Curb? (Y/N)   | N/A  | N/A  | DWS Offset (in)             | N/A  |
| N/A                                     | Shared Landing?       | N/A  |      |                             |      |
| N/A                                     | Gutter Ponding?       | N/A  | N/A  | Gutter Slope (%)            | N/A  |
| N/A                                     | Gutter Lip Ht (in)    | N/A  | N/A  | Gutter X Slope (%)          | N/A  |
| N/A                                     | Painted X Walk1?      | No   | N/A  | Painted X Walk2?            | N/A  |
|                                         | X Walk 1 Direction    | To S |      | X Walk 2 Direction          | N/A  |
| N/A                                     | X Walk 1 Width (in)   | N/A  | N/A  | X Walk 2 Width (in)         | N/A  |
|                                         | X Walk 1 Slope (%)    | 4.5  |      | X Walk 2 Slope (%)          | N/A  |
|                                         | X Walk 1 X Slope (%)  | 7.6  |      | X Walk 2 X Slope (%)        | N/A  |
| N/A                                     | Ramp inside XWalk1?   | N/A  | N/A  | Ramp inside XWalk2?         | N/A  |
|                                         | Road Slope (%)        | N/A  | N/A  | Clear Space?                | N/A  |
|                                         | Road X Slope (%)      | N/A  | N/A  | Clear Space to XWalk (in)   | N/A  |
| N/A                                     | Any Obstructions?     | N/A  | N/A  | Storm Grate/Utility Hazard? | N/A  |
|                                         | Obstruction Type      |      |      | Storm Grate/Utility Type    |      |
|                                         |                       | N/A  |      |                             | N/A  |
|                                         |                       |      | Yes  | Surface Condition? (G/P)    | Good |