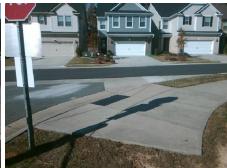

## Field Measurements/Component Compliance

Street 1 Name
Stop Condition-Street 2
Street 2 Name
Stop Condition-Street 1

SCHOLASTIC DR None ENTRANCE StopSign Possible Solutions:

Remove & Replace Curb Ramp With Two New Directional Ramps or Equivalent.

Surveyor Notes:

N/A

PROW/ADA:

Not Found, R304.2.2, R304.5.3

Total Cost: \$ 3200.00

| Field Measurements/Component Compliance |                       |       |      |                             |       |
|-----------------------------------------|-----------------------|-------|------|-----------------------------|-------|
| Compliance Description                  |                       | Data  | Comp | oliance Description         | Data  |
| N/A                                     | Ramp Length (in)      | 63.0  | No   | Ramp Slope (%)              | 8.6   |
| Yes                                     | Ramp Width (in)       | 48.0  | No   | Ramp XSlope (%)             | 6.0   |
| N/A                                     | Flare Type LT         | N/A   | N/A  | Flare Type RT               | N/A   |
| N/A                                     | Flare Slope LT (%)    | N/A   | N/A  | Flare Slope RT (%)          | N/A   |
| N/A                                     | Flare Traversable LT? | N/A   | N/A  | Flare Traversable RT?       | N/A   |
| N/A                                     | Landing Length (in)   | N/A   | N/A  | DWS Provided?               | N/A   |
| N/A                                     | Landing Width (in)    | N/A   | N/A  | DWS Contrast?               | N/A   |
| N/A                                     | Landing Slope (%)     | N/A   | N/A  | DWS Length (in)             | N/A   |
| N/A                                     | Landing X Slope (%)   | N/A   | N/A  | DWS Full Width?             | N/A   |
| N/A                                     | Landing Curb? (Y/N)   | N/A   | N/A  | DWS Offset (in)             | N/A   |
| N/A                                     | Shared Landing?       | N/A   |      |                             |       |
| N/A                                     | Gutter Ponding?       | N/A   | N/A  | Gutter Slope (%)            | N/A   |
| N/A                                     | Gutter Lip Ht (in)    | N/A   | N/A  | Gutter X Slope (%)          | N/A   |
| N/A                                     | Painted X Walk1?      | No    | N/A  | Painted X Walk2?            | No    |
|                                         | X Walk 1 Direction    | To NW |      | X Walk 2 Direction          | To SW |
| N/A                                     | X Walk 1 Width (in)   | N/A   | N/A  | X Walk 2 Width (in)         | N/A   |
|                                         | X Walk 1 Slope (%)    | 5.8   |      | X Walk 2 Slope (%)          | 1.1   |
|                                         | X Walk 1 X Slope (%)  | 0.3   |      | X Walk 2 X Slope (%)        | 4.3   |
| N/A                                     | Ramp inside XWalk1?   | N/A   | N/A  | Ramp inside XWalk2?         | N/A   |
|                                         | Road Slope (%)        | 4.6   | N/A  | Clear Space?                | N/A   |
|                                         | Road X Slope (%)      | 4.3   | N/A  | Clear Space to XWalk (in)   | N/A   |
| N/A                                     | Any Obstructions?     | N/A   | N/A  | Storm Grate/Utility Hazard? | N/A   |
|                                         | Obstruction Type      |       |      | Storm Grate/Utility Type    |       |
|                                         |                       | N/A   |      |                             | N/A   |
|                                         |                       |       | Yes  | Surface Condition? (G/P)    | Good  |
|                                         | 1                     |       |      |                             |       |