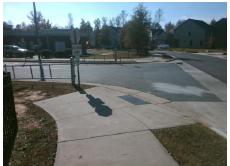

## Field Measurements/Component Compliance

Street 1 Name
Stop Condition-Street 2
Street 2 Name
Stop Condition-Street 1

SCHOLASTIC DR None ENTRANCE StopSign Possible Solutions:

Remove & Replace Curb Ramp With Two New Directional Ramps or Equivalent.

Surveyor Notes:

N/A

PROW/ADA:

Not Found, R304.2.2, R304.5.3

Total Cost: \$ 3200.00

| Field Measurements/Component Compliance |                       |       |      |                             |       |
|-----------------------------------------|-----------------------|-------|------|-----------------------------|-------|
| Compliance Description                  |                       | Data  | Comp | oliance Description         | Data  |
| N/A                                     | Ramp Length (in)      | 63.0  | No   | Ramp Slope (%)              | 8.6   |
| Yes                                     | Ramp Width (in)       | 48.0  | No   | Ramp XSlope (%)             | 6.0   |
| N/A                                     | Flare Type LT         | N/A   | N/A  | Flare Type RT               | N/A   |
| N/A                                     | Flare Slope LT (%)    | N/A   | N/A  | Flare Slope RT (%)          | N/A   |
| N/A                                     | Flare Traversable LT? | N/A   | N/A  | Flare Traversable RT?       | N/A   |
| N/A                                     | Landing Length (in)   | N/A   | N/A  | DWS Provided?               | N/A   |
| N/A                                     | Landing Width (in)    | N/A   | N/A  | DWS Contrast?               | N/A   |
| N/A                                     | Landing Slope (%)     | N/A   | N/A  | DWS Length (in)             | N/A   |
| N/A                                     | Landing X Slope (%)   | N/A   | N/A  | DWS Full Width?             | N/A   |
| N/A                                     | Landing Curb? (Y/N)   | N/A   | N/A  | DWS Offset (in)             | N/A   |
| N/A                                     | Shared Landing?       | N/A   |      |                             |       |
| N/A                                     | Gutter Ponding?       | N/A   | N/A  | Gutter Slope (%)            | N/A   |
| N/A                                     | Gutter Lip Ht (in)    | N/A   | N/A  | Gutter X Slope (%)          | N/A   |
| N/A                                     | Painted X Walk1?      | No    | N/A  | Painted X Walk2?            | No    |
|                                         | X Walk 1 Direction    | To NW |      | X Walk 2 Direction          | To SW |
| N/A                                     | X Walk 1 Width (in)   | N/A   | N/A  | X Walk 2 Width (in)         | N/A   |
|                                         | X Walk 1 Slope (%)    | 5.8   |      | X Walk 2 Slope (%)          | 1.1   |
|                                         | X Walk 1 X Slope (%)  | 0.3   |      | X Walk 2 X Slope (%)        | 4.3   |
| N/A                                     | Ramp inside XWalk1?   | N/A   | N/A  | Ramp inside XWalk2?         | N/A   |
|                                         | Road Slope (%)        | 4.6   | N/A  | Clear Space?                | N/A   |
|                                         | Road X Slope (%)      | 4.3   | N/A  | Clear Space to XWalk (in)   | N/A   |
| N/A                                     | Any Obstructions?     | N/A   | N/A  | Storm Grate/Utility Hazard? | N/A   |
|                                         | Obstruction Type      |       |      | Storm Grate/Utility Type    |       |
|                                         |                       | N/A   |      |                             | N/A   |
|                                         |                       |       | Yes  | Surface Condition? (G/P)    | Good  |
|                                         | 1                     |       |      |                             |       |