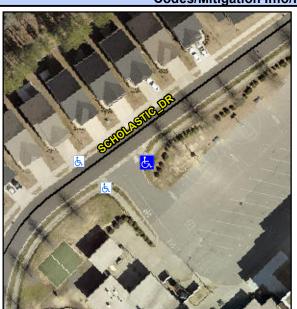

## Access Compliance Report Public Rights-of-Way (Curb Ramps)

Intersection ID: 10037409Main Street:SCHOLASTIC\_DRCross Street:N/ALocation:SEADA ID: 832BD22E5908Ramp Type:PerpDiagInitial Pass/Fail:FailOverall Compliance:NoSeverity Score:25

## Field Measurements/Component Compliance

Street 1 Name
Stop Condition-Street 2
Street 2 Name
Stop Condition-Street 1

SCHOLASTIC DR None ENTRANCE StopSign Possible Solutions:

Remove & Replace Curb Ramp With Two New Directional Ramps or Equivalent.