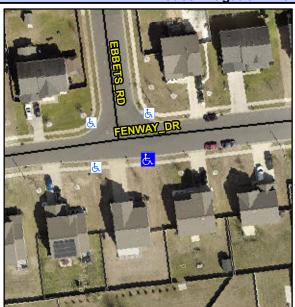

## Access Compliance Report Public Rights-of-Way (Curb Ramps)

Intersection ID: 47660Main Street: FENWAY\_DRCross Street: EBBETS\_RDLocation:SEADA ID: 832FF5DCE118Ramp Type: PerpInitial Pass/Fail: FailOverall Compliance: NoSeverity Score: 8.75