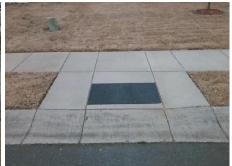

## Access Compliance Report Public Rights-of-Way (Curb Ramps)

Intersection ID: 47660Main Street: FENWAY\_DRCross Street: EBBETS\_RDLocation:SEADA ID: 832FF5DCE118Ramp Type: PerpInitial Pass/Fail: FailOverall Compliance: NoSeverity Score: 8.75

## Field Measurements/Component Compliance

Street 1 Name FENWAY DR
Stop Condition-Street 2 None
Street 2 Name N/A
Stop Condition-Street 1 N/A

| Possible Solutions:           |  |  |  |  |  |  |  |
|-------------------------------|--|--|--|--|--|--|--|
| Remove & Replace Entire Ramp. |  |  |  |  |  |  |  |
|                               |  |  |  |  |  |  |  |
|                               |  |  |  |  |  |  |  |
|                               |  |  |  |  |  |  |  |
|                               |  |  |  |  |  |  |  |
| Company Nata as               |  |  |  |  |  |  |  |
| Surveyor Notes:               |  |  |  |  |  |  |  |
| N/A                           |  |  |  |  |  |  |  |
|                               |  |  |  |  |  |  |  |
|                               |  |  |  |  |  |  |  |
| PROW/ADA:                     |  |  |  |  |  |  |  |
| R304.5.1                      |  |  |  |  |  |  |  |
|                               |  |  |  |  |  |  |  |
|                               |  |  |  |  |  |  |  |
|                               |  |  |  |  |  |  |  |
|                               |  |  |  |  |  |  |  |
|                               |  |  |  |  |  |  |  |
|                               |  |  |  |  |  |  |  |
|                               |  |  |  |  |  |  |  |

| Fotal Cost: |  | \$<br>1850.00 |
|-------------|--|---------------|

| Field Measurements/Component Compliance |         |                       |      |                    |                             |      |  |  |
|-----------------------------------------|---------|-----------------------|------|--------------------|-----------------------------|------|--|--|
| Compliance Description                  |         | Data                  | Comp | liance Description | Data                        |      |  |  |
|                                         | N/A     | Ramp Length (in)      | 44.5 | Yes                | Ramp Slope (%)              | 7.4  |  |  |
|                                         | No      | Ramp Width (in)       | 47.0 | Yes                | Ramp XSlope (%)             | 1.2  |  |  |
|                                         | N/A     | Flare Type LT         | N/A  | N/A                | Flare Type RT               | N/A  |  |  |
|                                         | N/A     | Flare Slope LT (%)    | N/A  | N/A                | Flare Slope RT (%)          | N/A  |  |  |
|                                         | N/A     | Flare Traversable LT? | N/A  | N/A                | Flare Traversable RT?       | N/A  |  |  |
|                                         | N/A     | Landing Length (in)   | N/A  | N/A                | DWS Provided?               | N/A  |  |  |
|                                         | N/A     | Landing Width (in)    | N/A  | N/A                | DWS Contrast?               | N/A  |  |  |
|                                         | N/A     | Landing Slope (%)     | N/A  | N/A                | DWS Length (in)             | N/A  |  |  |
|                                         | N/A     | Landing X Slope (%)   | N/A  | N/A                | DWS Full Width?             | N/A  |  |  |
|                                         | N/A     | Landing Curb? (Y/N)   | N/A  | N/A                | DWS Offset (in)             | N/A  |  |  |
|                                         | N/A     | Shared Landing?       | N/A  |                    |                             |      |  |  |
|                                         | N/A     | Gutter Ponding?       | N/A  | N/A                | Gutter Slope (%)            | N/A  |  |  |
|                                         | N/A     | Gutter Lip Ht (in)    | N/A  | N/A                | Gutter X Slope (%)          | N/A  |  |  |
|                                         | N/A     | Painted X Walk1?      | No   | N/A                | Painted X Walk2?            | N/A  |  |  |
|                                         |         | X Walk 1 Direction    | To N |                    | X Walk 2 Direction          | N/A  |  |  |
|                                         | N/A     | X Walk 1 Width (in)   | N/A  | N/A                | X Walk 2 Width (in)         | N/A  |  |  |
|                                         |         | X Walk 1 Slope (%)    | 3.0  |                    | X Walk 2 Slope (%)          | N/A  |  |  |
|                                         |         | X Walk 1 X Slope (%)  | 1.4  |                    | X Walk 2 X Slope (%)        | N/A  |  |  |
|                                         | N/A     | Ramp inside XWalk1?   | N/A  | N/A                | Ramp inside XWalk2?         | N/A  |  |  |
|                                         |         | Road Slope (%)        | N/A  | N/A                | Clear Space?                | N/A  |  |  |
|                                         |         | Road X Slope (%)      | N/A  | N/A                | Clear Space to XWalk (in)   | N/A  |  |  |
|                                         | N/A     | Any Obstructions?     | N/A  | N/A                | Storm Grate/Utility Hazard? | N/A  |  |  |
|                                         |         | Obstruction Type      |      |                    | Storm Grate/Utility Type    |      |  |  |
|                                         |         |                       | N/A  |                    |                             | N/A  |  |  |
|                                         |         |                       |      | Yes                | Surface Condition? (G/P)    | Good |  |  |
|                                         | 1383000 |                       |      |                    |                             |      |  |  |