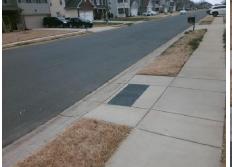

## Access Compliance Report Public Rights-of-Way (Curb Ramps)

Intersection ID: 47660Main Street: FENWAY\_DRCross Street: EBBETS\_RDLocation:SEADA ID: 832FF5DCE118Ramp Type: PerpInitial Pass/Fail: FailOverall Compliance: NoSeverity Score: 8.75

## Field Measurements/Component Compliance

Street 1 Name FENWAY DR
Stop Condition-Street 2 None
Street 2 Name N/A
Stop Condition-Street 1 N/A

| Possible Solutions:           |  |  |  |  |  |  |  |
|-------------------------------|--|--|--|--|--|--|--|
| Remove & Replace Entire Ramp. |  |  |  |  |  |  |  |
|                               |  |  |  |  |  |  |  |
|                               |  |  |  |  |  |  |  |
|                               |  |  |  |  |  |  |  |
|                               |  |  |  |  |  |  |  |
| Company Nata as               |  |  |  |  |  |  |  |
| Surveyor Notes:               |  |  |  |  |  |  |  |
| N/A                           |  |  |  |  |  |  |  |
|                               |  |  |  |  |  |  |  |
|                               |  |  |  |  |  |  |  |
| PROW/ADA:                     |  |  |  |  |  |  |  |
| R304.5.1                      |  |  |  |  |  |  |  |
|                               |  |  |  |  |  |  |  |
|                               |  |  |  |  |  |  |  |
|                               |  |  |  |  |  |  |  |
|                               |  |  |  |  |  |  |  |
|                               |  |  |  |  |  |  |  |
|                               |  |  |  |  |  |  |  |
|                               |  |  |  |  |  |  |  |

| Fotal Cost: |  | \$<br>1850.00 |
|-------------|--|---------------|

| Field Measurements/Component Compliance |         |                       |      |                    |                             |      |  |  |
|-----------------------------------------|---------|-----------------------|------|--------------------|-----------------------------|------|--|--|
| Compliance Description                  |         | Data                  | Comp | liance Description | Data                        |      |  |  |
|                                         | N/A     | Ramp Length (in)      | 44.5 | Yes                | Ramp Slope (%)              | 7.4  |  |  |
|                                         | No      | Ramp Width (in)       | 47.0 | Yes                | Ramp XSlope (%)             | 1.2  |  |  |
|                                         | N/A     | Flare Type LT         | N/A  | N/A                | Flare Type RT               | N/A  |  |  |
|                                         | N/A     | Flare Slope LT (%)    | N/A  | N/A                | Flare Slope RT (%)          | N/A  |  |  |
|                                         | N/A     | Flare Traversable LT? | N/A  | N/A                | Flare Traversable RT?       | N/A  |  |  |
|                                         | N/A     | Landing Length (in)   | N/A  | N/A                | DWS Provided?               | N/A  |  |  |
|                                         | N/A     | Landing Width (in)    | N/A  | N/A                | DWS Contrast?               | N/A  |  |  |
|                                         | N/A     | Landing Slope (%)     | N/A  | N/A                | DWS Length (in)             | N/A  |  |  |
|                                         | N/A     | Landing X Slope (%)   | N/A  | N/A                | DWS Full Width?             | N/A  |  |  |
|                                         | N/A     | Landing Curb? (Y/N)   | N/A  | N/A                | DWS Offset (in)             | N/A  |  |  |
|                                         | N/A     | Shared Landing?       | N/A  |                    |                             |      |  |  |
|                                         | N/A     | Gutter Ponding?       | N/A  | N/A                | Gutter Slope (%)            | N/A  |  |  |
|                                         | N/A     | Gutter Lip Ht (in)    | N/A  | N/A                | Gutter X Slope (%)          | N/A  |  |  |
|                                         | N/A     | Painted X Walk1?      | No   | N/A                | Painted X Walk2?            | N/A  |  |  |
|                                         |         | X Walk 1 Direction    | To N |                    | X Walk 2 Direction          | N/A  |  |  |
|                                         | N/A     | X Walk 1 Width (in)   | N/A  | N/A                | X Walk 2 Width (in)         | N/A  |  |  |
|                                         |         | X Walk 1 Slope (%)    | 3.0  |                    | X Walk 2 Slope (%)          | N/A  |  |  |
|                                         |         | X Walk 1 X Slope (%)  | 1.4  |                    | X Walk 2 X Slope (%)        | N/A  |  |  |
|                                         | N/A     | Ramp inside XWalk1?   | N/A  | N/A                | Ramp inside XWalk2?         | N/A  |  |  |
|                                         |         | Road Slope (%)        | N/A  | N/A                | Clear Space?                | N/A  |  |  |
|                                         |         | Road X Slope (%)      | N/A  | N/A                | Clear Space to XWalk (in)   | N/A  |  |  |
|                                         | N/A     | Any Obstructions?     | N/A  | N/A                | Storm Grate/Utility Hazard? | N/A  |  |  |
|                                         |         | Obstruction Type      |      |                    | Storm Grate/Utility Type    |      |  |  |
|                                         |         |                       | N/A  |                    |                             | N/A  |  |  |
|                                         |         |                       |      | Yes                | Surface Condition? (G/P)    | Good |  |  |
|                                         | 1383000 |                       |      |                    |                             |      |  |  |